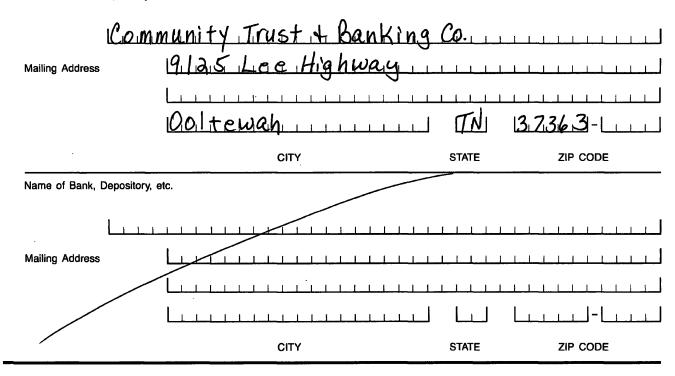

 Banks or Other Depositories: List all banks or other depositories in which the committee deposits funds, holds accounts, rents safety deposit boxes or maintains funds.

Name of Bank, Depository, etc.