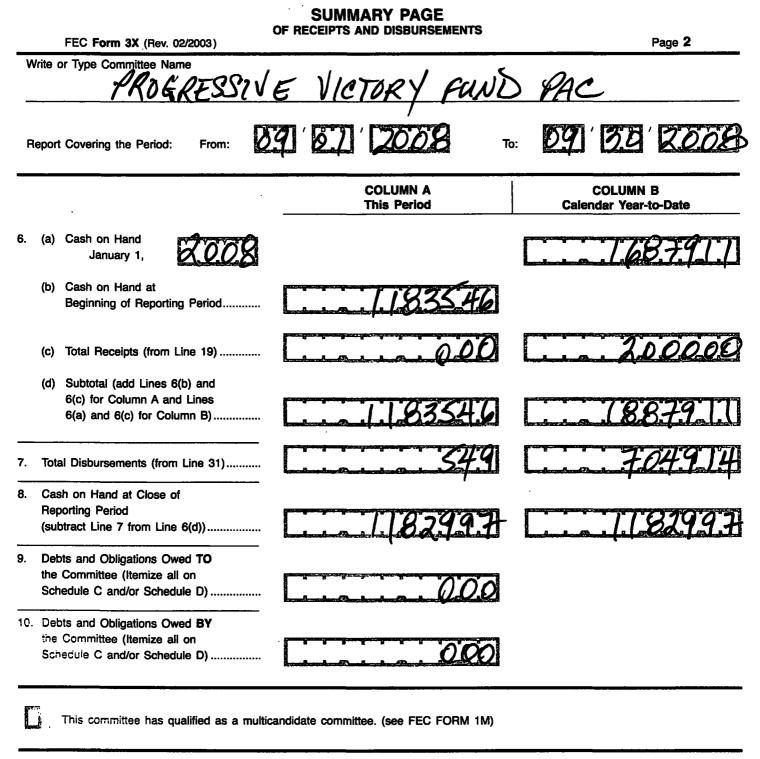

## For further information contact:

Federal Election Commission 999 E Street, NW Washington, DC 20463

Toll Free 800-424-9530 Local 202-694-1100

|                                                                                                                                                                            | DETAILED SUMMARY PAGE<br>of Receipts |                                   |  |  |  |
|----------------------------------------------------------------------------------------------------------------------------------------------------------------------------|--------------------------------------|-----------------------------------|--|--|--|
| FEC Form 3X (Rev. 02/2003)                                                                                                                                                 |                                      | Page 3                            |  |  |  |
| Write or Type Committee Name                                                                                                                                               | SIVE VICTORY FUL                     | ND PAC                            |  |  |  |
| Report Covering the Period: From:                                                                                                                                          | 29 / ET / D.008 T                    | 09 30 2008                        |  |  |  |
| I. Receipts                                                                                                                                                                | COLUMN A<br>Total This Period        | COLUMN B<br>Calendar Year-to-Date |  |  |  |
| <ol> <li>Contributions (other than loans) From:         <ul> <li>(a) Individuals/Persons Other<br/>Than Political Committees                 <ul></ul></li></ul></li></ol> |                                      |                                   |  |  |  |
| <ul> <li>(Dividends, Interest, etc.)</li></ul>                                                                                                                             |                                      |                                   |  |  |  |
|                                                                                                                                                                            |                                      |                                   |  |  |  |