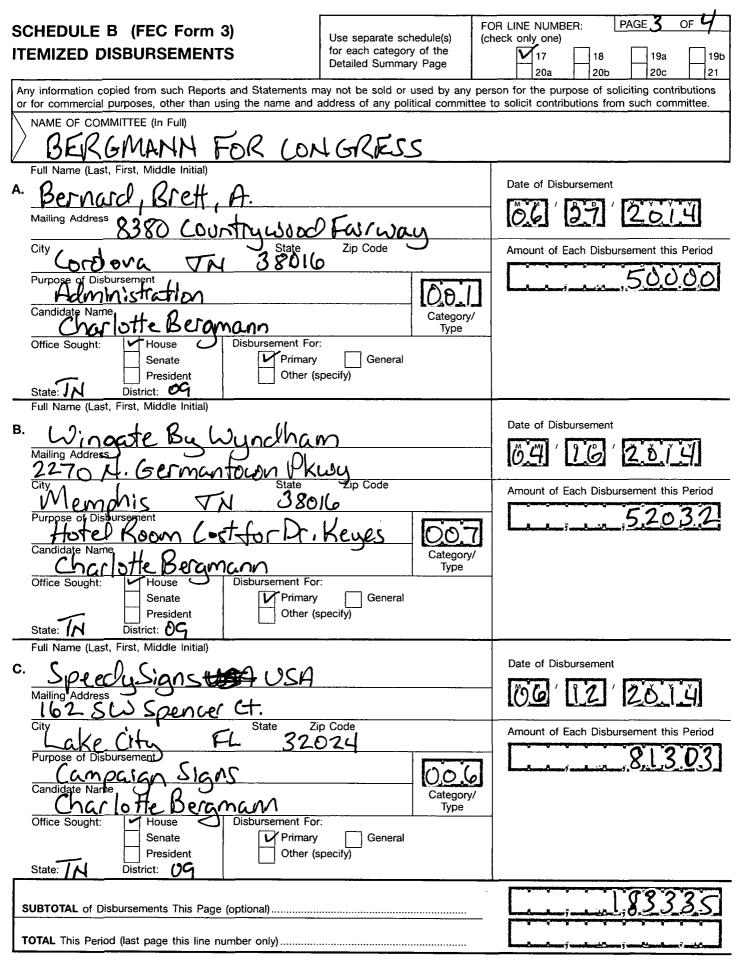

|                                                                                                                        | <u> </u>                                                                                             |                                         |
|------------------------------------------------------------------------------------------------------------------------|------------------------------------------------------------------------------------------------------|-----------------------------------------|
| SCHEDULE B (FEC Form 3)                                                                                                | Use separate schedule(s)                                                                             | FOR LINE NUMBER: PAGE 4 OF 4            |
| ITEMIZED DISBURSEMENTS                                                                                                 | for each category of the<br>Detailed Summary Page                                                    | 17 18 19a 19b<br>20a 20b 20c 21         |
| Any information copied from such Reports and Statements m<br>or for commercial purposes, other than using the name and | person for the purpose of soliciting contributions tee to solicit contributions from such committee. |                                         |
| NAME OF COMMITTEE (In Full)                                                                                            |                                                                                                      |                                         |
|                                                                                                                        | NGRESS                                                                                               |                                         |
| Full Name (Last, First, Middle Initial)                                                                                |                                                                                                      | Date of Disbursement                    |
| A. Esplanade Memphi                                                                                                    | 2                                                                                                    |                                         |
| Mailing Address<br>901 Cordova Station                                                                                 |                                                                                                      | 04 2014                                 |
| City Cordova VN State 3                                                                                                | Zip Code                                                                                             | Amount of Each Disbursement this Period |
| Purpage of Disbursonignt                                                                                               | C 4 Dias                                                                                             | 289.81                                  |
| Candidate Name III                                                                                                     | AGNEVUAL DO                                                                                          |                                         |
| Office Sought: W House Disbursement For                                                                                | Туре                                                                                                 |                                         |
| Office Sought: V House O Disbursement For<br>Senate V Primary                                                          |                                                                                                      |                                         |
| State TH District: DG                                                                                                  | specify)                                                                                             |                                         |
| Full Name (Last, First, Middle Initial)                                                                                |                                                                                                      |                                         |
| В.                                                                                                                     |                                                                                                      | Date of Disbursement                    |
| Mailing Address                                                                                                        |                                                                                                      |                                         |
| City State                                                                                                             | Zip Code                                                                                             | Amount of Each Disbursement this Period |
| Purpose of Disbursement                                                                                                |                                                                                                      |                                         |
| Candidate Name                                                                                                         |                                                                                                      |                                         |
|                                                                                                                        | //                                                                                                   |                                         |
| Office Sought: House Disbursement Fo<br>Senate Primary                                                                 |                                                                                                      |                                         |
|                                                                                                                        | specify)                                                                                             |                                         |
| State: District:                                                                                                       |                                                                                                      |                                         |
| Full Name (Last, First, Middle Initial)                                                                                |                                                                                                      | Date of Disbursement                    |
| Mailing Address                                                                                                        |                                                                                                      |                                         |
|                                                                                                                        |                                                                                                      | buildent buildent buildent              |
| City State Z                                                                                                           | ip Code                                                                                              | Amount of Each Disbursement this Period |
| Purpose of Disbursement                                                                                                |                                                                                                      |                                         |
| Candidate Name                                                                                                         |                                                                                                      |                                         |
| Office Sought: House Disbursement Fo                                                                                   | r:                                                                                                   |                                         |
| Senate Primary<br>President Other                                                                                      | y General<br>specify)                                                                                |                                         |
| State: District:                                                                                                       | apeony                                                                                               |                                         |
|                                                                                                                        |                                                                                                      |                                         |
| SUBTOTAL of Disbursements This Page (optional)                                                                         |                                                                                                      | <u>,,,</u>                              |
| TOTAL This Period (last page this line number only)                                                                    |                                                                                                      | 559949                                  |