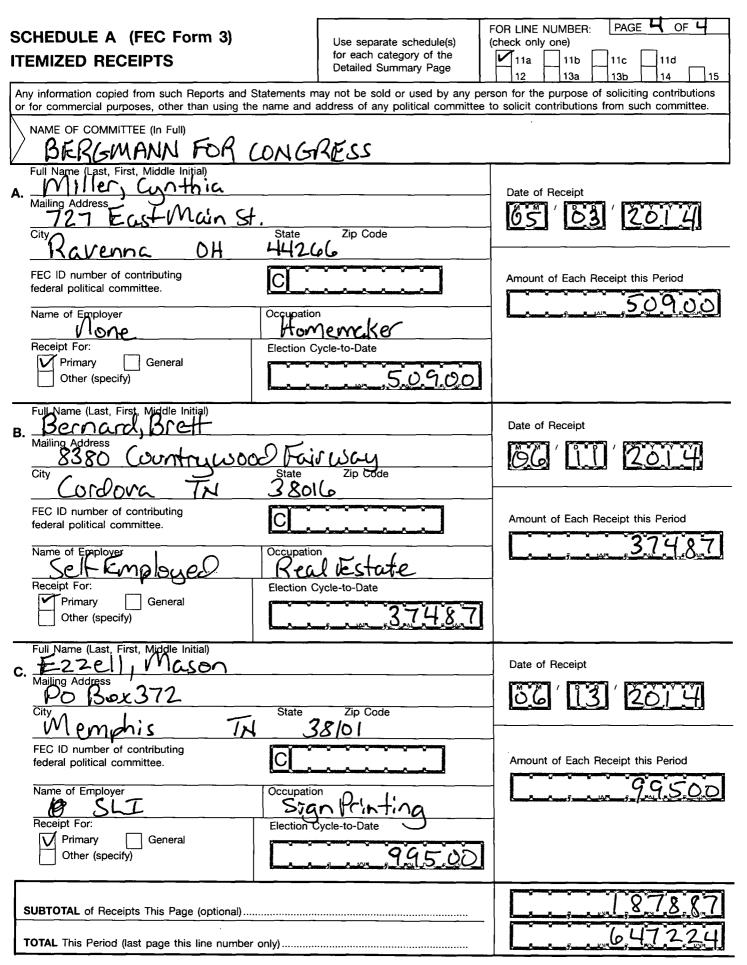

| ycle-to-Date                                                                  |                                                                                                                                                                |
| SUBTOTAL of Receipts This Page (optional)                                                                                                                                    | · · · · · · · · · · · · · · · · · · ·                                         | 1,64337                                                                                                                                                        |

- ---

•

i

Ì

. T

- - - -

Ì

Т

ï





FEC Schedule A (Form 3) (Revised 02/2009)

| SCHEDULE A (FEC Form 3)<br>ITEMIZED RECEIPTS |                                                                                                         |                                                                                                    | Use separate schedule(s)<br>for each category of the<br>Detailed Summary Page | FOR LINE NUMBER:     PAGE     OF       (check only one)     11a     11b     11c     11d       11a     11b     11c     11d     11d       12     13a     13b     14     15 |
|----------------------------------------------|---------------------------------------------------------------------------------------------------------|----------------------------------------------------------------------------------------------