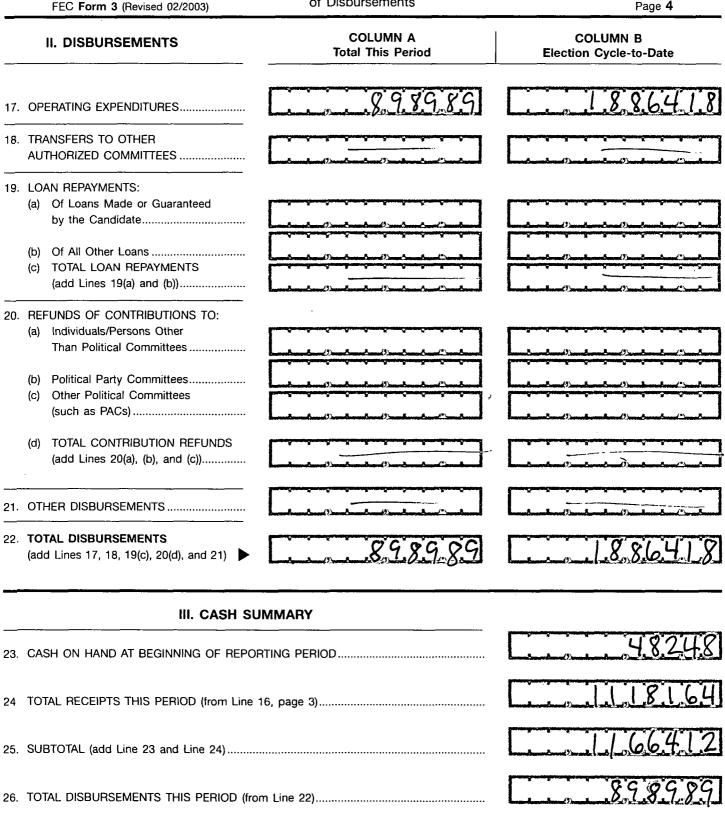

## DETAILED SUMMARY PAGE

of Disbursements

Page 4

27. CASH ON HAND AT CLOSE OF REPORTING PERIOD (subtract Line 26 from Line 25).....

FESAN018

| SCHEDULE B (FEC Form 3)<br>ITEMIZED DISBURSEMENTS                                                                                                                                                                                                                                                                              | Use separate schedule(s)<br>for each category of the<br>Detailed Summary Page | FOR LINE NUMBER:     PAGE     OF     4       (check only one)     17     18     19a     19b       20a     20b     20c     21 |
|--------------------------------------------------------------------------------------------------------------------------------------------------------------------------------------------------------------------------------------------------------------------------------------------------------------------------------|-------------------------------------------------------------------------------|------------------------------------------------------------------------------------------------------------------------------|
| Any information copied from such Reports and Statements m<br>or for commercial purposes, other than using the name and a<br>NAME OF COMMITTEE (In Full)<br>BERGMANN FOR CONG                                                                                                                                                   |                                                                               |                                                                                                                              |
| Full Name (Last, First, Middle Initial)  A. <u>REPUBLICAN NATIONAL</u> Mailing Address                                                                                                                                                                                                                                         | LOMMZYEE                                                                      | Date of Disbursement                                                                                                         |
| City State          Purpose of Disbursement       Tickets to Mempus Annual         Candidate Name       CANDIDATE         Charlotter       BERGMANN         Office Sought:       Manual         President       Disbursement For         State:       TN                                                                       | Category/<br>Type                                                             | Amount of Each Disbursement this Period                                                                                      |
| Mailing Address<br><u>135</u> W.50 <del>th</del> St., <u>Suite Sou</u><br>State<br><u>New York</u> , <u>NY</u> 10020<br>Puppose at Disbursement<br><u>Air Fare</u><br>Candidate Name<br><u>CHAREOTYE BERGMANN</u><br>Office Sought: <u>House</u><br><u>Senate</u><br><u>President</u><br>State: <u>VN</u> District: <u>09</u>  | Zip Code                                                                      | Date of Disbursement                                                                                                         |
| Full Name (Last, First, Middle Initial)<br>C. NATTONAL WRSTE YOUR (D<br>Mailing Address<br>2435 N. Central Expression<br>City Richardson Vx 75080<br>Purpose of Disbursement<br>Membership Fees<br>Candidate Name<br>CHALLOTTE BERGMANN<br>Office Sought: House Disbursement For<br>Senate President<br>State: TN District: 09 | Category/<br>Type                                                             |                                                                                                                              |
| SUBTOTAL of Disbursements This Page (optional)                                                                                                                                                                                                                                                                                 |                                                                               | <u>, 0.68.5.0</u>                                                                                                            |