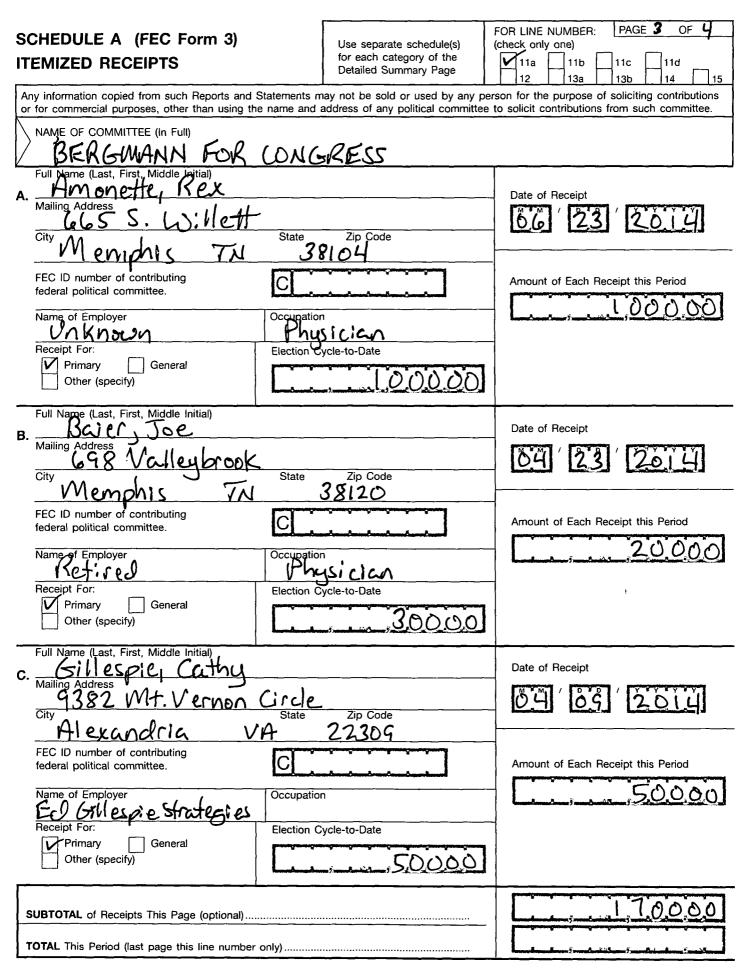

. \_\_\_\_\_

\_

| SCHEDULE A (FEC Form 3)<br>ITEMIZED RECEIPTS                                                                                                                                 | Use separate schedule(s)<br>for each category of the<br>Detailed Summary Page | FOR LINE NUMBER:       PAGE 2 OF 4         (check only one)       0         11a       11b       11c       11d         12       13a       13b       14       15 |
|------------------------------------------------------------------------------------------------------------------------------------------------------------------------------|-------------------------------------------------------------------------------|----------------------------------------------------------------------------------------------------------------------------------------------------------------|
| Any information copied from such Reports and Statements m<br>or for commercial purposes, other than using the name and a<br>NAME OF COMMITTEE (In Full)<br>BERGMANN FOR CONG | address of any political committee                                            | erson for the purpose of soliciting contributions<br>e to solicit contributions from such committee.                                                           |
| Full Name (Last, First, Middle Initial)<br>A. <u>Hanigan</u> , <u>Lynn</u><br>Mailing Address<br><u>4245</u> Amber Lane<br>City<br>Marco class<br>State                      | Zip Code                                                                      | Date of Receipt                                                                                                                                                |
| FEC ID number of contributing<br>federal political committee.                                                                                                                |                                                                               | Amount of Each Receipt this Period                                                                                                                             |
| Self Employed     Pres       Receipt For:     Election C       Primary     General       Other (specify)     Content (specify)                                               | ycle-to-Date                                                                  |                                                                                                                                                                |
| B. Hughes, Michelle<br>Mailing Address<br>5100 N. Fluss (ove<br>City<br>Bartlett TN 38135                                                                                    | Zip Code                                                                      | Date of Receipt                                                                                                                                                |
| FEC ID number of contributing federal political committee.     Image: Committee.       Name of Employer     Occupation                                                       | ······································                                        | Amount of Each Receipt this Period                                                                                                                             |
| Receipt For:<br>Primary General<br>Other (specify)<br>Full Name (Last, First, Middle Initial)                                                                                | ycle-to-Date                                                                  |                                                                                                                                                                |
| c. Britt, & Mogene<br>Mailing Address<br>2026 Oak Springe Dr.<br>City<br>Cordova TN 3801                                                                                     | Zip Code                                                                      | Date of Receipt                                                                                                                                                |
| FEC ID number of contributing federal political committee.                                                                                                                   |                                                                               | Amount of Each Receipt this Period                                                                                                                             |
| Netice/       Receipt For:       Primary       Other (specify)                                                                                                               | ycle-to-Date                                                                  |                                                                                                                                                                |
| SUBTOTAL of Receipts This Page (optional)                                                                                                                                    | · · · · · · · · · · · · · · · · · · ·                                         | 1,64337                                                                                                                                                        |