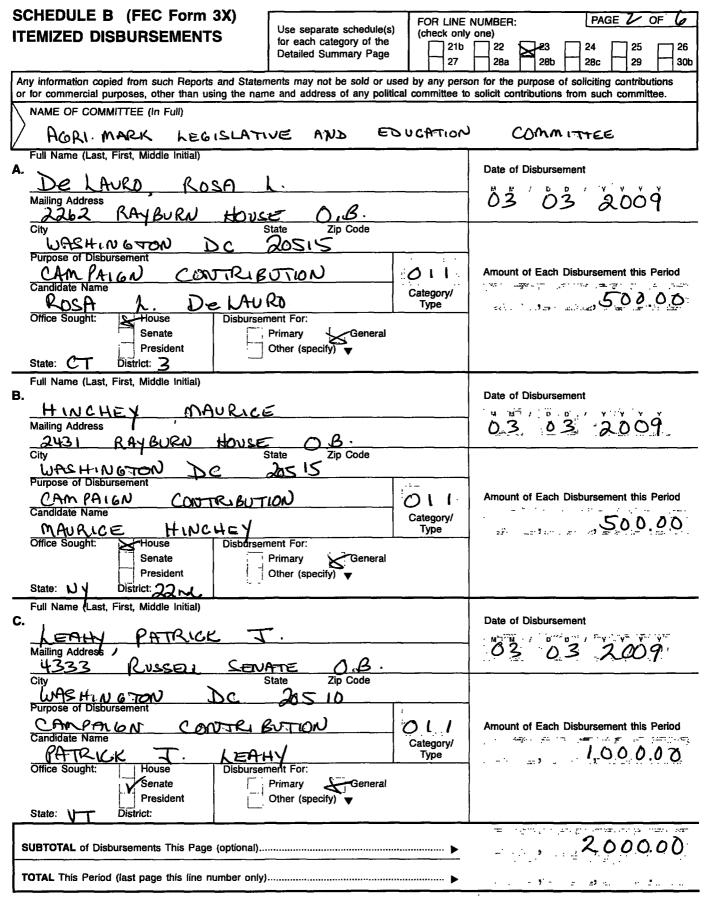

|                                                   |                            |                                                                                 |
| SUBTOTAL of Disbursements This Page (optional)                                                              |                                                   | ······ <b>Þ</b>            | 2060.00                                                                         |
| TOTAL This Period (last page this line number only).                                                        |                                                   | ······ ►                   | รี่<br>สามารณีการเป็นการให้เการี่มากก่างการเป็นการเป็นการที่ระบบได้ระบบในการนี้ |

•

•

.

·

.

FEC Schedule B (Form 3X) Rev. 02/2003

•



LA

| SCHEDULE B (FEC Form 3X)                                                                                    | ·····                                                        | FOR LINE I                       | NUMBER: PAGE 3 OF 6                                                                      |  |
|-------------------------------------------------------------------------------------------------------------|--------------------------------------------------------------|----------------------------------|------------------------------------------------------------------------------------------|--|
| ITEMIZED DISBURSEMENTS                                                                                      | Use separate schedule(s)<br>for each category of the         | (check only