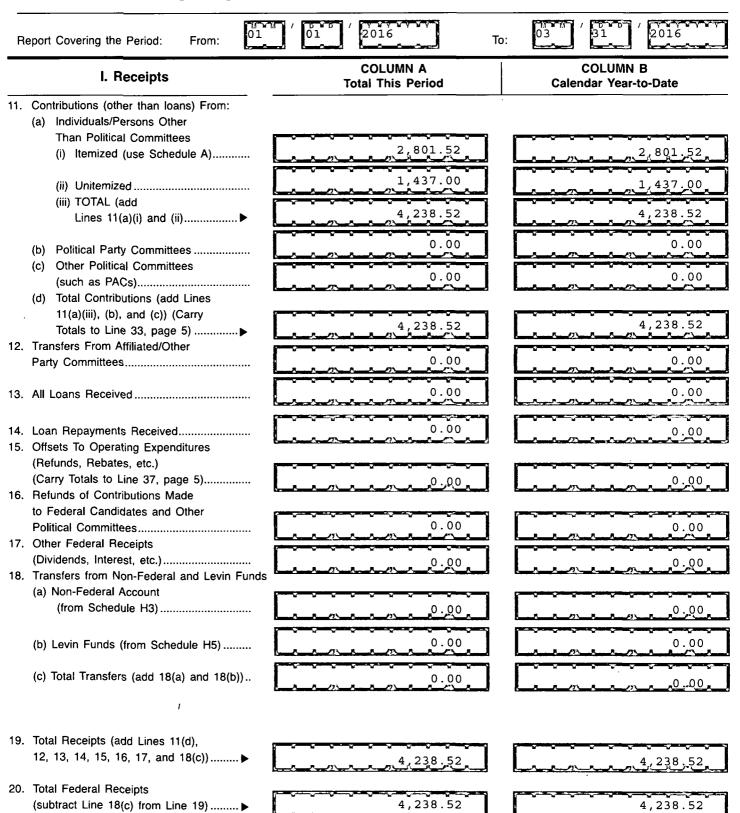

## DETAILED SUMMARY PAGE

of Receipts

Page 3

Write or Type Committee Name

FEC Form 3X

MUFG Americas Holdings Corporation Political Action Committee

20-10 - 04 - 14 - 0M - 00004-NH

# DETAILED SUMMARY PAGE

of Disbursements

| FEC Form 3X (Rev. 02/2003)                                                                                                                 | Form 3X (Rev. 02/2003)        |                                   |
|--------------------------------------------------------------------------------------------------------------------------------------------|-------------------------------|-----------------------------------|
| III. Net Contributions/Operating Ex-<br>penditures                                                                                         | COLUMN A<br>Total This Period | COLUMN B<br>Calendar Year-to-Date |
| <ol> <li>Total Contributions (other than loans)<br/>(from Line 11(d), page 3)</li> </ol>                                                   | <u>4,238.52</u>               | <u> </u>                          |
| 34. Total Contribution Refunds<br>(from Line 28(d))                                                                                        | <u> </u>                      | <u> </u>                          |
| <ol> <li>Net Contributions (other than loans)<br/>(subtract Line 34 from Line 33)</li> <li>Total Ecderal Operating Expanditures</li> </ol> | <u>4,238.52</u>               | 4,238.52                          |
| <ol> <li>Total Federal Operating Expenditures<br/>(add Line 21(a)(i) and Line 21(b))</li> </ol>                                            | ,,,,                          |                                   |
| <ol> <li>Offsets to Operating Expenditures<br/>(from Line 15, page 3)</li> </ol>                                                           | 000                           |                                   |
| 38. Net Operating Expenditures<br>(subtract Line 37 from Line 36)                                                                          | 0.00                          | 0.00                              |
|                                                                                                                                            |                               |                                   |