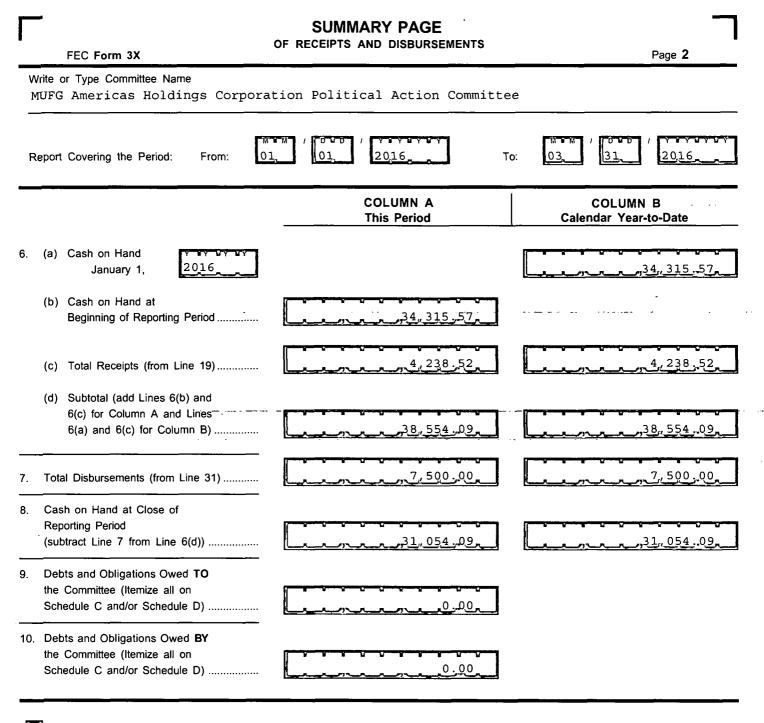

## DETAILED SUMMARY PAGE

of Receipts

Page 3

Write or Type Committee Name

FEC Form 3X

MUFG Americas Holdings Corporation Political Action Committee

20-10 - 04 - 14 - 0M - 00004-NH

#### COLUMN A **Total This Period**

COLUMN B

Calendar Year-to-Date

Page 4

n 00

0 00

0 .00

0 <u>\_0</u>0

500.00

O 00

0.00

0,00

0.00

0.00

0,\_00

0.00

0.00

0.00

0,00

0 00

0 00

500

0.,00

00

...00

# 21. Operating Expenditures: (a) Allocated Federal/Non-Federal Activity (from Schedule H4) Federal Share ..... Non-Federal Share .....

## (b) Other Federal Operating Expenditures .....

- (c) Total Operating Expenditures (add 21(a)(i), (a)(ii), and (b)) ..... 🕨
- 22. Transfers to Affiliated/Other Party Committees ..... 23. Contributions to Federal Candidates/Committees and Other Political Committees ..... 24. Independent Expenditures

## (use Schedule E) ..... Coordinated Party Expenditures (2 U.S.C. §441a(d)) (use Schedule F)..... 25.

## 26. Loan Repayments Made .....

- 27. Loans Made ..... Refunds of Contributions To:
   (a) Individuals/Persons Other Than Political Committees .....
  - (b) Political Party Committees .....
  - (c) Other Political Committees (such as PACs) ..... (d) Total Contribution Refunds
  - (add Lines 28(a), (b), and (c)) ......

#### 29. Other Disbursements .....

- 30. Federal Election Activity (2 U.S.C. §431(20))
  - (a) Allocated Federal Election Activity (from Schedule H6) (i) Federal Share.....
    - (ii) "Levin" Share.....
  - (b) Federal Election Activity Paid Entirely With Federal Funds ..... (c) Total Federal Election Activity (add
  - Lines 30(a)(i), 30(a)(ii) and 30(a)(b)).
- 31. Total Disbursements (add Lines 21(c), 22, 23, 24, 25, 26, 27, 28(d), and 30(c)) .....
- 32. Total Federal Disbursements (subtract Line 21(a)(ii) and Line 30(a)(ii) From Line 31) .....

|          |     | 23    | ~ |     |                                                      |            | 0,00                                         |
|----------|-----|-------|---|-----|------------------------------------------------------|------------|----------------------------------------------|
|          | -   | -     | _ |     |                                                      | -          | 0 00                                         |
|          | ÷   | 05    | - | -0  |                                                      | -8-<br>V   | 0,00                                         |
|          | _   | 03    |   |     |                                                      | - <b>A</b> |                                              |
|          | ļ   | 4     |   |     |                                                      |            | 0.00                                         |
|          | -   | -2/5  | 2 | 0   | -07                                                  | -          | 1 U U                                        |
|          |     | 202   |   |     | -02                                                  | 4          |                                              |
|          |     |       |   | -   | -                                                    | -          | 500.00                                       |
|          | - V |       |   | v   | 7                                                    |            |                                              |
| <u> </u> | _   | -03-  |   | -0- | <i>(</i> )                                           |            | 0.00                                         |
|          |     | _03_  | - | -   | -                                                    | -          | 0.00                                         |
|          |     |       |   | _   | -22-                                                 |            |                                              |
| [        | -   | 8     | 5 |     | -215                                                 | _          | - <u>-</u>                                   |
|          |     | 207   |   |     |                                                      |            | 0.00                                         |
| Ĺ        |     | _/)\_ |   |     |                                                      |            | 0,00                                         |
|          |     |       |   |     | _0\<br>_0\                                           |            | 0,00<br>0,00                                 |
|          |     | _/)\_ |   |     |                                                      |            | 0,00                                         |
|          |     |       |   |     |                                                      |            | 0,00                                         |
|          |     |       |   |     |                                                      |            | 0,00<br>0,00<br>0,00<br>0,00                 |
|          |     |       |   |     | -0)<br>-0)<br>-0)<br>-0)<br>-0)<br>-0)<br>-0)<br>-0) |            | 0,00<br>0,00<br>0,00<br>0,00<br>0,00         |
|          |     |       |   |     |                                                      |            | 0,00<br>0,00<br>0,00<br>0,00<br>0,00         |
|          |     |       |   |     |                                                      |            | 0,00<br>0,00<br>0,00<br>0,00<br>0,00<br>0,00 |

|           |   |      |      | _0\ | 0,00 |
|-----------|---|------|------|-----|------|
|           | · | -03- |      |     | 0.00 |
| $\square$ | · | ¥    | ~~~~ |     | 0.00 |
| L         | · | -02- | -CC- |     |      |

500 00

7,500.00

7,500.00

2016 04 19 - 0M - 00009-M2

FE1AN042