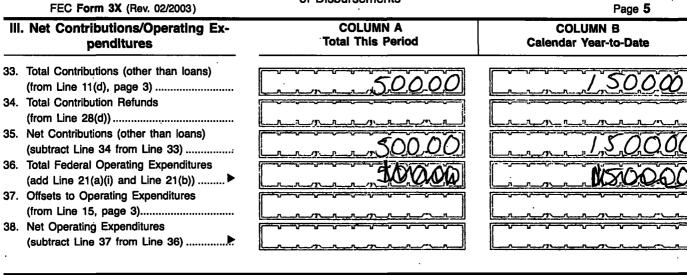

|

/ħ. /r 57 ñ - 27 -Ť 25 12 باليب لاك л. \_^\_ \_"\_ 27 12 1 ூ 5000 /1 ~~ 1  $\sigma$ л ᇧ /1 17 /<u>\\_\_</u>\_ л, 17 . 57 1 <u>75</u>, л. л. <u>^`</u> \_\_\_\_ 7 7 ñ 7 ī,

| <u></u> | <br>~ | _!  | _٦_ | <u>_n_</u> | _r., |                                         | ~~ | _r_ | ſ   |
|---------|-------|-----|-----|------------|------|-----------------------------------------|----|-----|-----|
|         | <br>  | ~~~ |     | -7-        |      | ~~~~~~~~~~~~~~~~~~~~~~~~~~~~~~~~~~~~~~~ |    |     | 5   |
|         |       |     |     |            |      |                                         |    |     | - 1 |







28039844131

## DETAILED SUMMARY PAGE

of Disbursements



| S                 | CHEDULE A (FEC Form 3X)                                                                           | I                         |                                                                                                                       |         | FOR LINE NUMBER: PAGE OF                                                                                                                                                     |
|-------------------|---------------------------------------------------------------------------------------------------|---------------------------|-----------------------------------------------------------------------------------------------------------------------|---------|----------------------------------------------------------------