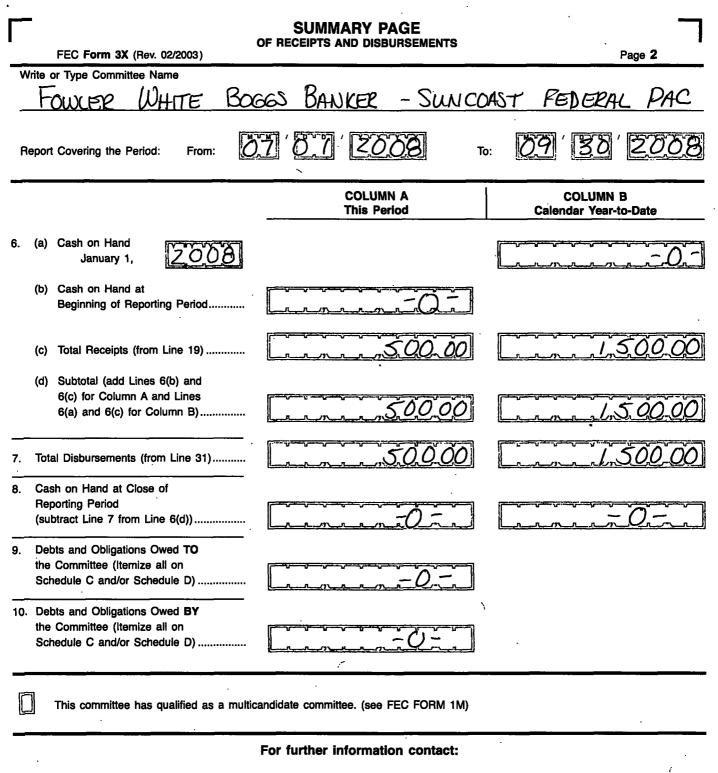

/ħ. /r 57 ñ - 27 -Ť 25 12 باليب لاك л. \_^\_ \_"\_ 27 12 1 ூ 5000 /1 ~~ 1  $\sigma$ л ᇧ /1 17 /<u>\\_\_</u>\_ л, 17 . 57 1 <u>75</u>, л. л. <u>^`</u> \_\_\_\_ 7 7 ñ 7 ī,

| <u></u> | <br>~ | _!  | _٦_ | <u>_n_</u> | _r., |                                         | ~~ | _r_ | ſ   |
|---------|-------|-----|-----|------------|------|-----------------------------------------|----|-----|-----|
|         | <br>  | ~~~ |     | -7-        |      | ~~~~~~~~~~~~~~~~~~~~~~~~~~~~~~~~~~~~~~~ |    |     | 5   |
|         |       |     |     |            |      |                                         |    |     | - 1 |