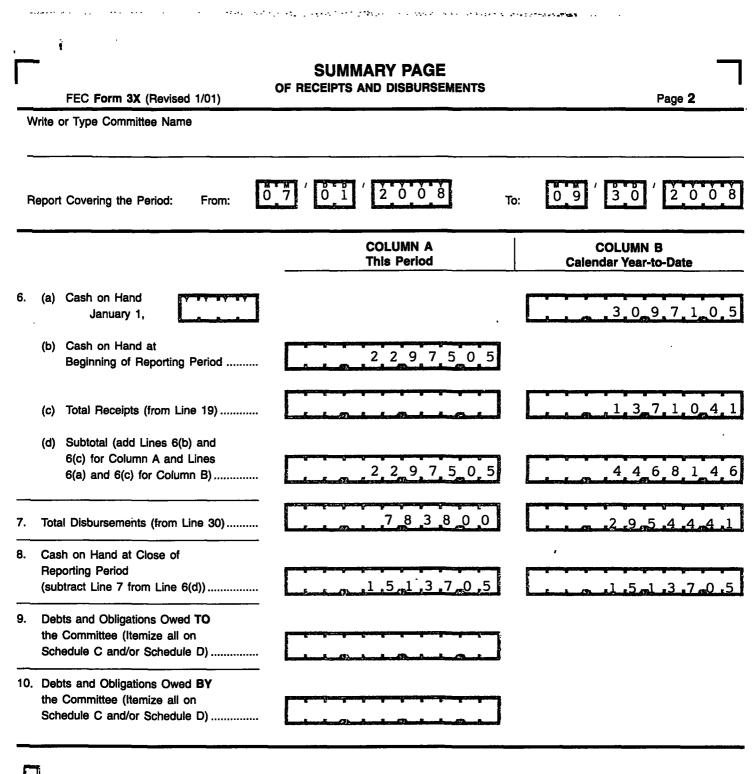

## Page 4

COLUMN A COLUMN B **II. Disbursements Total This Period** Calendar Year-to-Date 21. Operating Expenditures: (a) Allocated Federal/Non-Federal Activity (from Schedule H4) (i) Federal Share ..... (ii) Non-Federal Share..... (b) Other Federal Operating Expenditures ..... 8 0 0 (c) Total Operating Expenditures (add 21(a)(i), (a)(ii), and (b)) ..... > 22. Transfers to Affiliated/Other Party Committees..... Contributions to 23 Federal Candidates/Committees and Other Political Committees..... 0 0 24. Independent Expenditures (use Schedule E).... Coordinated Party Expenditures (2 U.S.C. §441a(d)) (use Schedule F)..... 25. 26. Loan Repayments Made..... 27. Loans Made..... 28. **Refunds of Contributions To:** Individuals/Persons Other (a) Than Political Committees ..... (b) Political Party Committees ..... (c) Other Political Committees (such as PACs)..... (d) Total Contribution Refunds (add Lines 28(a), (b), and (c))...... > 29. Other Disbursements ..... 30. Federal Election Activity (2 U.S.C. §431(20)) (a) Allocated Federal Election Activity (from Schedule H6) (i) Federal Share ..... (ii) "Levin" Share ..... (b) Federal Election Activity Paid Entirely With Federal Funds ..... (c) Total Federal Election Activity (add ... Lines 30(a)(i), 30(a)(ii) and 30(b)).... > 31. Total Disbursements (add Lines 21(c), 22, 23, 24, 25, 26, 27, 28(d), 29 and 30(c)) .. \_3 \_8 \_0 0 9 5 4 4 4 7 \_8 2 32. Total Federal Disbursements (subtract Line 21(a)(ii) and Line 30(a)(ii) 7 8 3 8 0 0 from Line 31)..... 2,9,5,4,4,4,1

|             | FEC Form 3X (Rev. 02/2003)                                                  | of Disbursements                                                                                                                                                                                                                                                                                                                                                                                                                                                                                                                                                                                                                                                                                                                                                                                                                                                                                                                                                                                | Page 5                                   |  |
|-------------|-----------------------------------------------------------------------------|-------------------------------------------------------------------------------------------------------------------------------------------------------------------------------------------------------------------------------------------------------------------------------------------------------------------------------------------------------------------------------------------------------------------------------------------------------------------------------------------------------------------------------------------------------------------------------------------------------------------------------------------------------------------------------------------------------------------------------------------------------------------------------------------------------------------------------------------------------------------------------------------------------------------------------------------------------------------------------------------------|------------------------------------------|--|
| m.          | Net Contributions/Operating Expenditures                                    | COLUMN A<br>Total This Period                                                                                                                                                                                                                                                                                                                                                                                                                                                                                                                                                                                                                                                                                                                                                                                                                                                                                                                                                                   | COLUMN B<br>Calendar Year-to-Date        |  |
| 3.          | Total Contributions (other than loans)<br>(from Line 11(d), page 3)         | 000                                                                                                                                                                                                                                                                                                                                                                                                                                                                                                                                                                                                                                                                                                                                                                                                                                                                                                                                                                                             | 1,3,7,1,0,4                              |  |
| 4.          | Total Contribution Refunds<br>(from Line 28(d))                             |                                                                                                                                                                                                                                                                                                                                                                                                                                                                                                                                                                                                                                                                                                                                                                                                                                                                                                                                                                                                 |                                          |  |
| 5.          | Net Contributions (other than loans)<br>(subtract Line 34 from Line 33)     | .0,0,0                                                                                                                                                                                                                                                                                                                                                                                                                                                                                                                                                                                                                                                                                                                                                                                                                                                                                                                                                                                          | 1 3 7 1 0 4                              |  |
| 3.          | Total Federal Operating Expenditures<br>(add Line 21(a)(i) and Line 21(b))▶ | 8 3 8 0 0                                                                                                                                                                                                                                                                                                                                                                                                                                                                                                                                                                                                                                                                                                                                                                                                                                                                                                                                                                                       | 193444                                   |  |
| <b>'</b> .  | Offsets to Operating Expenditures (from Line 15, page 3)                    | and the second | an a |  |
| <b>3.</b> . | Net Operating Expenditures<br>(subtract Line 37 from Line 36)               | 8 3 8 0 0                                                                                                                                                                                                                                                                                                                                                                                                                                                                                                                                                                                                                                                                                                                                                                                                                                                                                                                                                                                       | 193444                                   |  |