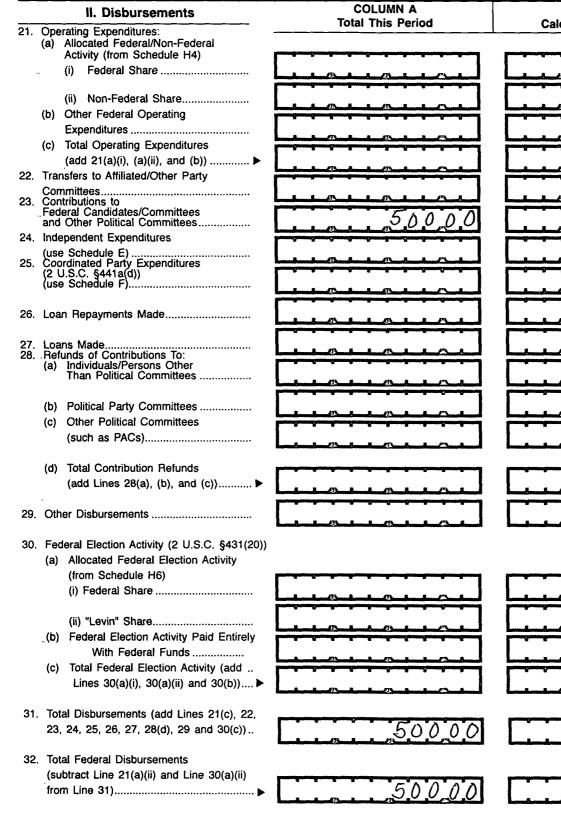

## DETAILED SUMMARY PAGE

of Disbursements

COLUMN B Calendar Year-to-Date

|                                        | ومعالى كالشي كالبي فالبري فالمراجع    |
|----------------------------------------|---------------------------------------|
|                                        |                                       |
| ······································ |                                       |
|                                        |                                       |
|                                        | 1,10004                               |
|                                        | 1/0004                                |
|                                        | 120001                                |
| <b>B B (75,</b>                        | A                                     |
|                                        | (7760)                                |
|                                        | 672500                                |
|                                        |                                       |
|                                        |                                       |
|                                        |                                       |
|                                        |                                       |
|                                        |                                       |
|                                        |                                       |
| In the Party                           | A ON A BOOM                           |
|                                        | · · · · · · · · · · · · · · · · · · · |
|                                        | <u></u>                               |
| 1                                      |                                       |
|                                        |                                       |
|                                        |                                       |
| ······································ |                                       |
|                                        |                                       |

## DETAILED SUMMARY PAGE

of Disbursements

1203-135-0180

. : . .

FE6AN026

| SC        | HEDULE B (FEC Form 3X)                                                                                         | ſ                                                  | FOR LINE N        | NUMBER PAGE / OF /                                     |  |  |  |
|-----------|----------------------------------------------------------------------------------------------------------------|----------------------------------------------------|-------------------|--------------------------------------------------------|--|--|--|
| ITE       | EMIZED DISBURSEMENTS                                                                                           | Use separate schedule(s) for each category of the  | (check only       | one)                                                   |  |  |  |
|           |                                                                                                                | Detailed Summary Page                              | 21b               | $\begin{array}{ c c c c c c c c c c c c c c c c c c c$ |  |  |  |
|           | y information copied from such Reports and Staten<br>for commercial purposes, other than using the name        |                                                    |                   |                                                        |  |  |  |
| $\square$ | NAME OF COMMITTEE (In Full)                                                                                    |                                                    |                   |                                                        |  |  |  |
| Ľ         | DRUG POLICY K                                                                                                  | EFORM FUN                                          | D                 |                                                        |  |  |  |
| A.        | Full Name (Last, First, Middle Initial)<br>JEFFRIES FOR CO                                                     |                                                    |                   | Date of Disbursement                                   |  |  |  |
|           | Mailing Address<br>3430 CONNECTICUT<br>City<br>WASHINGTON                                                      | AVE. NW                                            | #11704            | 70 73 2014                                             |  |  |  |
|           | WASHINGTON                                                                                                     | DC 2000                                            | 8                 |                                                        |  |  |  |
|           | Purpose of Disbursement<br>POLITICAL CON<br>Candidate Name                                                     |                                                    | 011               | Amount of Each Disbursement this Period                |  |  |  |
|           | HAKEEM JE                                                                                                      | FFRIES                                             | Category/<br>Type | 50000                                                  |  |  |  |
|           | Office Sought:     X     House     Disburse       Senate     President     Image: State:     Image: State: STA | ment For:<br>Primary ∑General<br>Other (specify) ▼ |                   |                                                        |  |  |  |
|           | Full Name (Last, First, Middle Initial)                                                                        |                                                    |                   |                                                        |  |  |  |
| В.        |                                                                                                                |                                                    |                   | Date of Disbursement                                   |  |  |  |
|           | Mailing Address                                                                                                |                                                    |                   |                                                        |  |  |  |
|           | City                                                                                                           | State Zip Code                                     |                   |                                                        |  |  |  |
|           | Purpose of Disbursement                                                                                        |                                                    | <b></b>           | Amount of Each Disbursement this Period                |  |  |  |
|           | Candidate Name                                                                                                 |                                                    | Category/<br>Type |                                                        |  |  |  |
|           | Senate<br>President                                                                                            | ment For:<br>Primary General<br>Other (specify) ★  |                   |                                                        |  |  |  |
|           | State: District:<br>Full Name (Last, First, Middle Initial)                                                    | ·                                                  |                   |                                                        |  |  |  |
| C.        |                                                                                                                |                                                    |                   | Date of Disbursement                                   |  |  |  |
|           | Mailing Address                                                                                                |                                                    |                   |                                                        |  |  |  |
|           | City                                                                                                           | State Zip Code                                     |                   |                                                        |  |  |  |
|           | Purpose of Disbursement                                                                                        |                                                    | -                 |                                                        |  |  |  |
|           | Candidate Name                                                                                                 |                                                    | Category/<br>Type | Amount of Each Disbursement this Period                |  |  |  |
|           | Office Sought: House Disburse                                                                                  | ement For:<br>Primary General                      |                   |                                                        |  |  |  |
|           | State: District:                                                                                               | Other (specify) ▼                                  |                   |                                                        |  |  |  |
| Γ         | SUBTOTAL of Disbursements This Page (optional).                                                                |                                                    |                   | 50000                                                  |  |  |  |
|           | rotal This Period (last page this line number only                                                             |                                                    |                   | 50000                                                  |  |  |  |