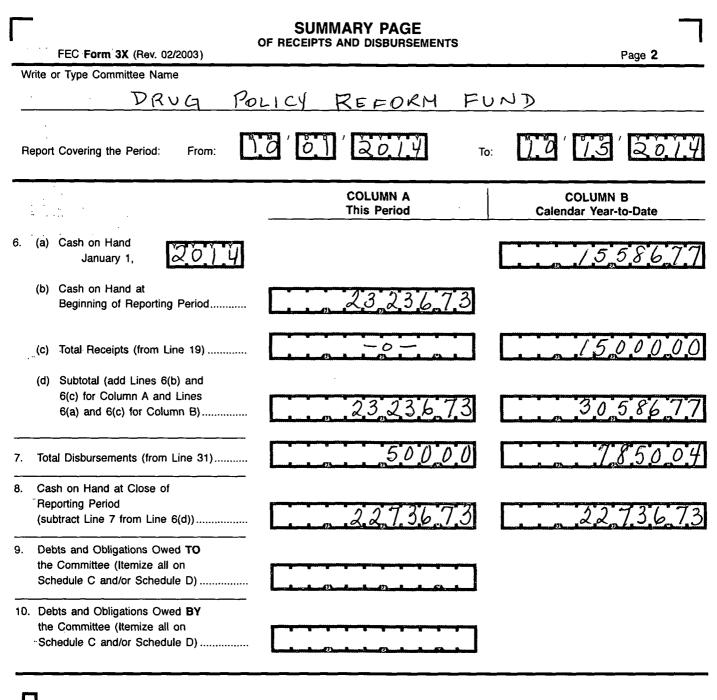

## For further information contact:

Federal Election Commission 999 E Street, NW Washington, DC 20463

Toll Free 800-424-9530 Local 202-694-1100

FE6AN026

| DETAILED SUMMARY PAGE                                                                                                                                                                    |                               |                                   |  |  |  |
|------------------------------------------------------------------------------------------------------------------------------------------------------------------------------------------|-------------------------------|-----------------------------------|--|--|--|
| FEC Form 3X (Rev. 06/2004)                                                                                                                                                               | of Receipts                   | Page 3                            |  |  |  |
| Write or Type Committee Name                                                                                                                                                             | POLICY REFORM                 | FUND                              |  |  |  |
| Report Covering the Period: From:                                                                                                                                                        | 0' <u>07'Z074</u> то          | 7017512074                        |  |  |  |
| I. Receipts                                                                                                                                                                              | COLUMN A<br>Total This Period | COLUMN B<br>Calendar Year-to-Date |  |  |  |
| <ul> <li>11. Contributions (other than loans) From: <ul> <li>(a) Individuals/Persons Other</li> <li>Than Political Committees</li> <li>(i) Itemized (use Schedule A)</li></ul></li></ul> |                               |                                   |  |  |  |
| <ul> <li>19. Total Receipts (add Lines 11(d),</li> <li>12, 13, 14, 15, 16, 17, and 18(c))</li> <li>20. Total Enderal Receipts</li> </ul>                                                 |                               | 1500000                           |  |  |  |
| 20. Total Federal Receipts<br>(subtract Line 18(c) from Line 19)►                                                                                                                        |                               | 1500000                           |  |  |  |