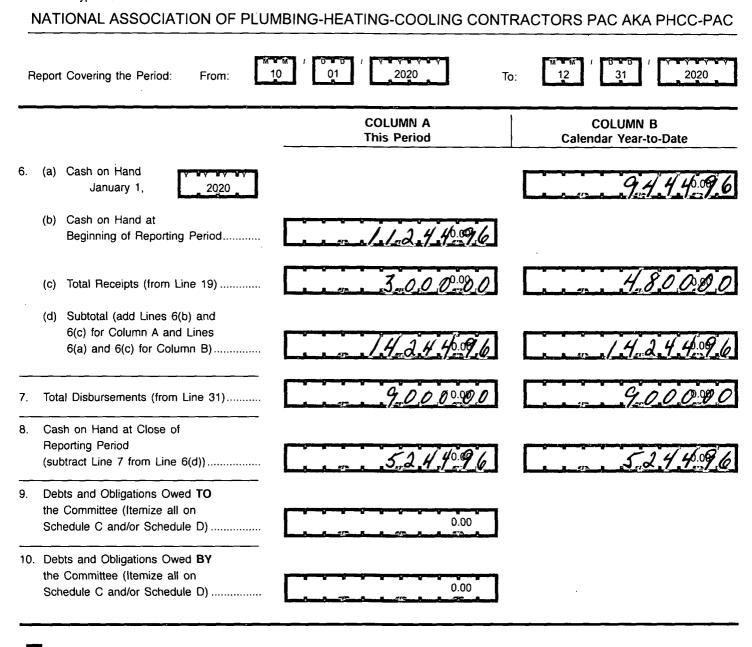

|                                                                                    |                                                     |                                                    |                            |                                               | PAGE 1/5                                                                     |
|------------------------------------------------------------------------------------|-----------------------------------------------------|----------------------------------------------------|----------------------------|-----------------------------------------------|------------------------------------------------------------------------------|
| FEC<br>FORM 3X                                                                     | AND DISI                                            | OF RECEIPT<br>BURSEMENT<br>An Authorized Committed | S                          | RECEIVE<br>FEC MAIL CI<br>2021 EFB - 41100 PU | ENTER                                                                        |
| 1. NAME OF<br>COMMITTEE (in full                                                   | TYPE OR PRINT ▼                                     | Example: If typ over the lines.                    | ing, type                  | 12FE4M5                                       |                                                                              |
| NATIONAL ASSO                                                                      |                                                     |                                                    |                            |                                               |                                                                              |
|                                                                                    | ┕╴╶┤╸╴┤╸╴╽╺┈╎╶╸╎╶┈╎╶╸╎                              |                                                    |                            |                                               |                                                                              |
| ADDRESS (number and s                                                              | treet)                                              |                                                    |                            |                                               |                                                                              |
| Check if differe<br>than previously<br>reported. (ACC                              | FALLS CHURCH                                        |                                                    |                            |                                               |                                                                              |
| 2. FEC IDENTIFICAT                                                                 |                                                     |                                                    | S                          |                                               |                                                                              |
| C C00157875                                                                        |                                                     |                                                    | NEW<br>(N) <b>OR</b>       | AMENDED<br>(A)                                |                                                                              |
| <ul> <li>4. TYPE OF REPO<br/>(Choose One)</li> <li>(a) Quarterly Report</li> </ul> | Report<br>Due On:                                   | Feb 20 (M2)<br>Mar 20 (M3)                         | May 20 (M5)<br>Jun 20 (M6) | Aug 20 (M8)                                   | Nov 20 (M11)<br>(Non-Election<br>Year Only)<br>Dec 20 (M12)<br>(Non-Election |
|                                                                                    |                                                     | Apr 20 (M4)                                        | Jul 20 (M7)                | Oct 20 (M10)                                  | Year Only)<br>Jan 31 (YE)                                                    |
| April 15<br>Quarterly R<br>July 15                                                 | (C) 12-Day                                          | Primary (12                                        | P)                         | General (12G)                                 | Runoff (12R)                                                                 |
| Quarterly R<br>October 15                                                          | Report                                              |                                                    | (12C)                      | Special (12S)                                 |                                                                              |
| Quarterly R<br>January 31<br>Year-End F                                            |                                                     | Election on                                        |                            | <u>, , , , , , , , , , , , , , , , , , , </u> | in the                                                                       |
| July 31 Mic<br>Report (No<br>Year Only)                                            | d-Year (d) 30-Day<br>n-election (MY) <b>POST</b> -E |                                                    | G)                         | Runoff (30R)                                  | Special (30S)                                                                |
| Termination<br>(TER)                                                               | Report f                                            |                                                    |                            |                                               | in the State of                                                              |
| 5. Covering Period                                                                 |                                                     | 2020 through                                       | M M<br>12                  | 1 0 0 1 1 20<br>31 20                         | 20                                                                           |
| I certify that I have example                                                      | nined this Report and to the<br>AHEARN, MICHA       | e best of my knowledge and                         | belief it is true          | e, correct and comple                         | ite.                                                                         |
| Type or Print Name of 1                                                            |                                                     |                                                    |                            |                                               |                                                                              |
| Signature of Treasurer                                                             | AHEARN, MICHAEL, , ,                                | ichaf Alean                                        | Da                         | ate 01                                        | 7 2027                                                                       |
|                                                                                    | se, erroneous, or incomplete i                      | nformation may subject the pe                      | rson signing th            | is Report to the penalt                       | ies of 52 U.S.C. § 30109                                                     |
| Office<br>Use<br>Only                                                              |                                                     |                                                    |                            |                                               | C FORM 3X<br>Rev. 05/2016                                                    |