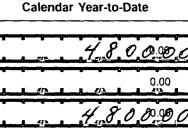

|                                                                                    |                                                     |                                                    |                            |                                               | PAGE 1/5                                                                     |
|------------------------------------------------------------------------------------|-----------------------------------------------------|----------------------------------------------------|----------------------------|-----------------------------------------------|------------------------------------------------------------------------------|
| FEC<br>FORM 3X                                                                     | AND DISI                                            | OF RECEIPT<br>BURSEMENT<br>An Authorized Committed | S                          | RECEIVE<br>FEC MAIL CI<br>2021 EFB - 41100 PU | ENTER                                                                        |
| 1. NAME OF<br>COMMITTEE (in full                                                   | TYPE OR PRINT ▼                                     | Example: If typ over the lines.                    | ing, type                  | 12FE4M5                                       |                                                                              |
| NATIONAL ASSO                                                                      |                                                     |                                                    |                            |                                               |                                                                              |
|                                                                                    | ┕╴╶┤╸╴┤╸╴╽╺┈╎╶╸╎╶┈╎╶╸╎                              |                                                    |                            |                                               |                                                                              |
| ADDRESS (number and s                                                              | treet)                                              |                                                    |                            |                                               |                                                                              |
| Check if differe<br>than previously<br>reported. (ACC                              | FALLS CHURCH                                        |                                                    |                            |                                               |                                                                              |
| 2. FEC IDENTIFICAT                                                                 |                                                     |                                                    | S                          |                                               |                                                                              |
| C C00157875                                                                        |                                                     |                                                    | NEW<br>(N) <b>OR</b>       | AMENDED<br>(A)                                |                                                                              |
| <ul> <li>4. TYPE OF REPO<br/>(Choose One)</li> <li>(a) Quarterly Report</li> </ul> | Report<br>Due On:                                   | Feb 20 (M2)<br>Mar 20 (M3)                         | May 20 (M5)<br>Jun 20 (M6) | Aug 20 (M8)                                   | Nov 20 (M11)<br>(Non-Election<br>Year Only)<br>Dec 20 (M12)<br>(Non-Election |
|                                                                                    |                                                     | Apr 20 (M4)                                        | Jul 20 (M7)                | Oct 20 (M10)                                  | Year Only)<br>Jan 31 (YE)                                                    |
| April 15<br>Quarterly R<br>July 15                                                 | (C) 12-Day                                          | Primary (12                                        | P)                         | General (12G)                                 | Runoff (12R)                                                                 |
| Quarterly R<br>October 15                                                          | Report                                              |                                                    | (12C)                      | Special (12S)                                 |                                                                              |
| Quarterly R<br>January 31<br>Year-End F                                            |                                                     | Election on                                        |                            | <u>, , , , , , , , , , , , , , , , , , , </u> | in the                                                                       |
| July 31 Mic<br>Report (No<br>Year Only)                                            | d-Year (d) 30-Day<br>n-election (MY) <b>POST</b> -E |                                                    | G)                         | Runoff (30R)                                  | Special (30S)                                                                |
| Termination<br>(TER)                                                               | Report f                                            |                                                    |                            |                                               | in the State of                                                              |
| 5. Covering Period                                                                 |                                                     | 2020 through                                       | M M<br>12                  | 1 0 0 1 1 20<br>31 20                         | 20                                                                           |
| I certify that I have example                                                      | nined this Report and to the<br>AHEARN, MICHA       | e best of my knowledge and                         | belief it is true          | e, correct and comple                         | ite.                                                                         |
| Type or Print Name of 1                                                            |                                                     |                                                    |                            |                                               |                                                                              |
| Signature of Treasurer                                                             | AHEARN, MICHAEL, , ,                                | ichaf Alean                                        | Da                         | ate 01                                        | 7 2027                                                                       |
|                                                                                    | se, erroneous, or incomplete i                      | nformation may subject the pe                      | rson signing th            | is Report to the penalt                       | ies of 52 U.S.C. § 30109                                                     |
| Office<br>Use<br>Only                                                              |                                                     |                                                    |                            |                                               | C FORM 3X<br>Rev. 05/2016                                                    |