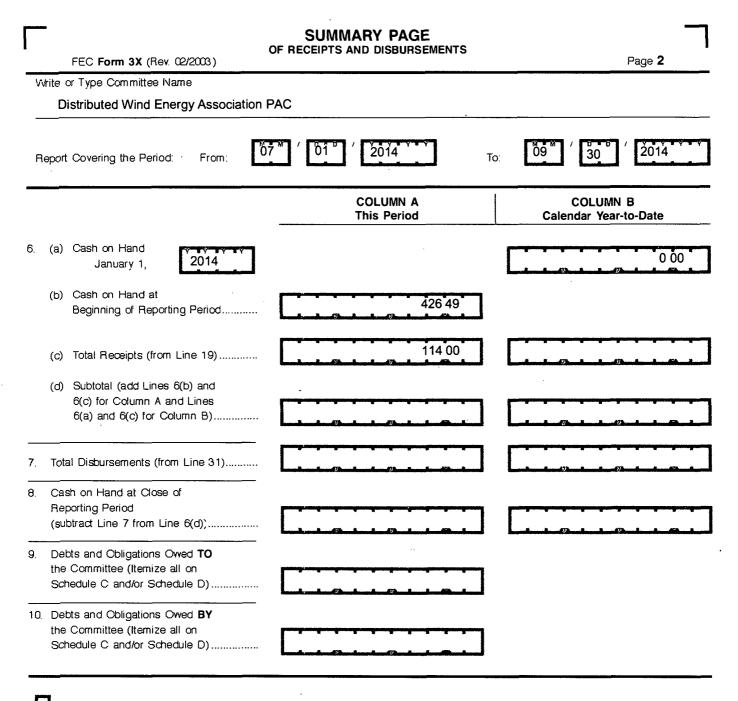

## For further information contact:

Federal Election Commission 999 E Street, NW Washington, DC 20463

> Toll Free 800-424-9530 Local 202-694-1100

|     | EFEC Form 3X (Rev. 06/2004)                                                                                                                                                                                                                                                                                                                               | DET |                                        | UMMARY PA                 | GE                |    |                       | Page <b>3</b>              |
|-----|-----------------------------------------------------------------------------------------------------------------------------------------------------------------------------------------------------------------------------------------------------------------------------------------------------------------------------------------------------------|-----|----------------------------------------|---------------------------|-------------------|----|-----------------------|----------------------------|
| Ŵ   | rite or Type Committee Name                                                                                                                                                                                                                                                                                                                               |     |                                        |                           |                   |    |                       |                            |
|     | Distributed Wind Energy Association P                                                                                                                                                                                                                                                                                                                     | AC  |                                        |                           |                   |    |                       |                            |
| Re  | eport Covering the Period: From:                                                                                                                                                                                                                                                                                                                          | Ű   | 01 ′                                   | 2014                      | To:               | 09 | ′ <mark>30</mark> ′   | 2014                       |
|     | I. Receipts                                                                                                                                                                                                                                                                                                                                               |     | Т                                      | COLUMN A otal This Period |                   |    | COLUMN<br>Idar Year-1 |                            |
|     | <ul> <li>Contributions (other than loans) From: <ul> <li>(a) Individuals/Persons Other</li> <li>Than Political Committees</li> <li>(i) Itemized (use Schedule A)</li></ul></li></ul>                                                                                                                                                                      |     |                                        |                           |                   |    |                       | 600 00<br>600 00<br>600 00 |
| 14. | All Loans Receivec<br>Loan Repayments Received<br>Offsets To Operating Expenditures<br>(Refunds, Rebates, etc.)                                                                                                                                                                                                                                           |     |                                        |                           |                   |    |                       |                            |
| 17. | <ul> <li>(Carry Totals to Line 37, page 5)</li> <li>Refunds of Contributions Made</li> <li>to Federal Candidates and Other</li> <li>Political Committees</li> <li>Other Federal Receipts</li> <li>(Dividends, Interest, etc.)</li> <li>Transfers from Non-Federal and Levin Funds</li> <li>(a) Non-Federal Account</li> <li>(from Schedule H3)</li> </ul> |     |                                        |                           |                   |    |                       |                            |
|     | <ul> <li>(b) Levin Funds (from Schedule H5)</li> <li>(c) Total Transfers (add 18(a) and 18(b))</li> </ul>                                                                                                                                                                                                                                                 |     |                                        |                           |                   |    |                       |                            |
|     | Total Receipts (add Lines 11(d),<br>12, 13, 14, 15, 16, 17, and 18(c))                                                                                                                                                                                                                                                                                    |     | ······································ | 114 0<br>114 0<br>114     | السين <u>ي</u> ست |    |                       | 614 00<br>614 00           |