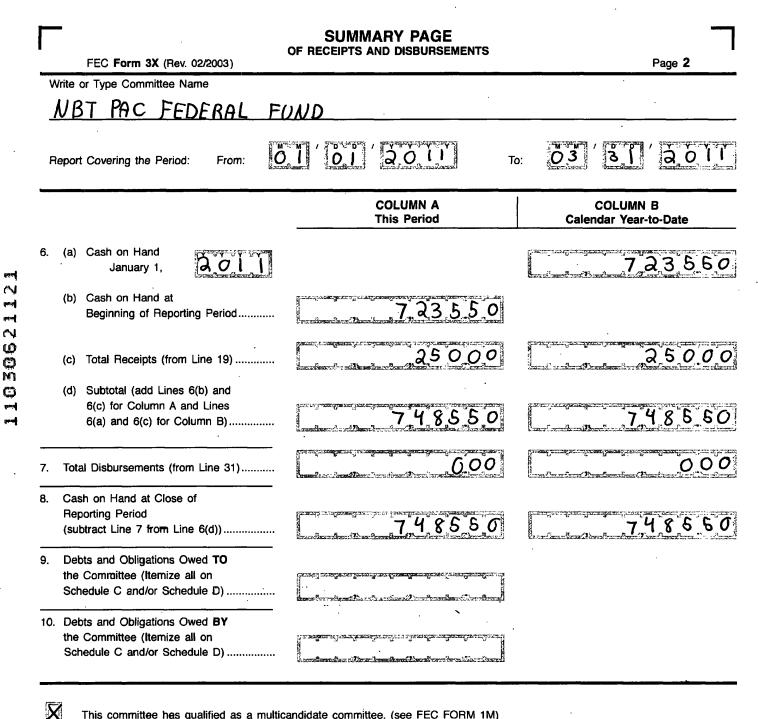

The amended form 3X is enclosed which includes Summary Pages 1 and 2, as well as Schedule A – Itemized Receipts Page 6 and includes the correct information for this contribution.

Sincerely,

Tourasta Mtgl

This committee has qualified as a multicandidate committee. (see FEC FORM 1M)