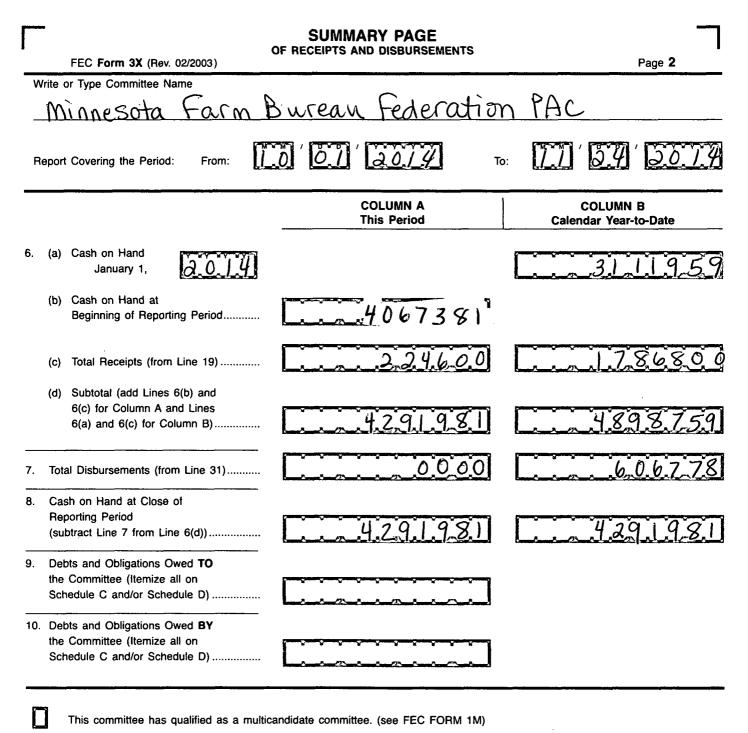

#### For further information contact:

Federal Election Commission 999 E Street, NW Washington, DC 20463

> Toll Free 800-424-9530 Local 202-694-1100

| Γ   |                                                                                                                                                          | AILED SUMMARY PAGE<br>of Receipts | Г                                 |
|-----|----------------------------------------------------------------------------------------------------------------------------------------------------------|-----------------------------------|-----------------------------------|
|     | FEC Form 3X (Rev. 06/2004)                                                                                                                               | •                                 | Page 3                            |
|     | ite or Type Committee Name                                                                                                                               |                                   | $\wedge \circ$                    |
|     | Minnesota Farm Bure                                                                                                                                      |                                   | HC                                |
| Re  | port Covering the Period: From:                                                                                                                          | ́ <u>81</u> ́ <u>2014</u> то:     | 1.11 ( 3.41 ( 2.6.7.4)            |
|     | I. Receipts                                                                                                                                              | COLUMN A<br>Total This Period     | COLUMN B<br>Calendar Year-to-Date |
| 11. | Contributions (other than loans) From:<br>(a) Individuals/Persons Other<br>Than Political Committees<br>(i) Itemized (use Schedule A)<br>(ii) Unitemized | 2,2.4.6.00<br>2,2.4.6_0.0         | 1.786800                          |
| 12. | <ul> <li>(b) Political Party Committees</li></ul>                                                                                                        | 2,2.4.6.0.0                       | 1.7.8.68.0.0                      |
| 13. | All Loans Received                                                                                                                                       |                                   |                                   |
|     | Loan Repayments Received<br>Offsets To Operating Expenditures<br>(Refunds, Rebates, etc.)<br>(Carry Totals to Line 37, page 5)                           |                                   |                                   |
| 16. | Refunds of Contributions Made<br>to Federal Candidates and Other<br>Political Committees                                                                 |                                   |                                   |
| 17. | Other Federal Receipts<br>(Dividends, Interest, etc.)                                                                                                    |                                   |                                   |
| 18. | Transfers from Non-Federal and Levin Funds<br>(a) Non-Federal Account<br>(from Schedule H3)                                                              |                                   |                                   |
|     | (b) Levin Funds (from Schedule H5)                                                                                                                       | <u></u>                           |                                   |
|     | (c) Total Transfers (add 18(a) and 18(b))                                                                                                                |                                   |                                   |
| 19. | Total Receipts (add Lines 11(d),<br>12, 13, 14, 15, 16, 17, and 18(c))►                                                                                  | 2,246.00                          | 1.7_8.6.8_00                      |
| 20. | Total Federal Receipts<br>(subtract Line 18(c) from Line 19)►                                                                                            | 224600                            | 1.7.868.00                        |