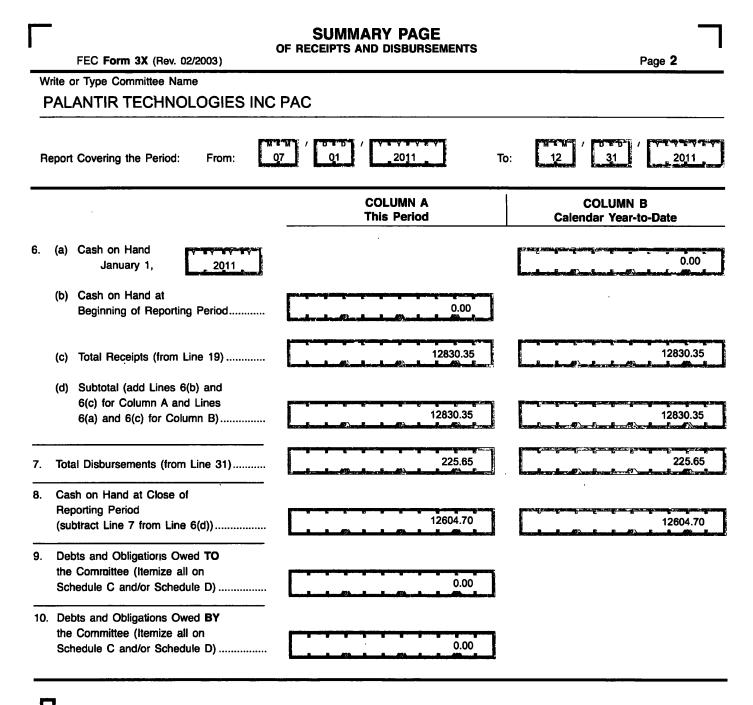

### For further information contact:

Federal Election Commission 999 E Street, NW Washington, DC 20463

> Toll Free 800-424-9530 Local 202-694-1100

O

|     | FEC Form 3X (Rev. 06/2004)<br>ite or Type Committee Name              |                                                                                                            | Page 3                                                                     |  |  |
|-----|-----------------------------------------------------------------------|------------------------------------------------------------------------------------------------------------|----------------------------------------------------------------------------|--|--|
| P   | ALANTIR TECHNOLOGIES INC F                                            | PAC                                                                                                        |                                                                            |  |  |
| Re  | port Covering the Period: From:                                       |                                                                                                            | : 12 / 12 / 2011                                                           |  |  |
|     | I. Receipts                                                           | Receipts COLUMN A Total This Period                                                                        |                                                                            |  |  |
|     | Contributions (other than loans) From:                                |                                                                                                            |                                                                            |  |  |
|     | (a) Individuals/Persons Other                                         |                                                                                                            |                                                                            |  |  |
|     | Than Political Committees                                             | 12750.00                                                                                                   | 12750.00                                                                   |  |  |
|     | (i) Itemized (use Schedule A)                                         |                                                                                                            | "                                                                          |  |  |
|     | ///X 1.4 % / A                                                        |                                                                                                            | ے۔ <del>سریبیٹر سیل میں دی</del> ر میں |  |  |
|     |                                                                       | <u></u>                                                                                                    |                                                                            |  |  |
|     | (iii) TOTAL (add                                                      |                                                                                                            | 12750 00                                                                   |  |  |
|     | Lines 11(a)(i) and (ii)                                               | <u>12750.00</u>                                                                                            |                                                                            |  |  |
|     | (b) Political Party Committees                                        | 0.00                                                                                                       | 0.00                                                                       |  |  |
|     | (c) Other Political Committees                                        | [ <u></u>                                                                                                  | <u> </u>                                                                   |  |  |
|     | (such as PACs)                                                        | 0.00                                                                                                       | 0.00                                                                       |  |  |
|     | (d) Total Contributions (add Lines                                    |                                                                                                            |                                                                            |  |  |
|     | 11(a)(iii), (b), and (c)) (Carty                                      |                                                                                                            | <u> </u>                                                                   |  |  |
|     | Totals to Line 33, page 5)                                            | 12750.00                                                                                                   |                                                                            |  |  |
| 2.  | Transfers From Affiliated/Other                                       |                                                                                                            |                                                                            |  |  |
|     | Party Committees                                                      | 0.00                                                                                                       |                                                                            |  |  |
|     |                                                                       |                                                                                                            |                                                                            |  |  |
| 13. | All Loans Received                                                    |                                                                                                            |                                                                            |  |  |
|     |                                                                       |                                                                                                            |                                                                            |  |  |
| 14. | Loan Repayments Received                                              | 0.00                                                                                                       | 0.00                                                                       |  |  |
| 15. | Offsets To Operating Expenditures                                     |                                                                                                            |                                                                            |  |  |
|     | (Refunds, Rebates, etc.)                                              |                                                                                                            |                                                                            |  |  |
|     | (Carry Totals to Line 37, page 5)                                     | 80.35                                                                                                      | 80.35                                                                      |  |  |
| 16. | Refunds of Contributions Made                                         |                                                                                                            | · · · · · · · · · · · · · · · · · · ·                                      |  |  |
|     | to Federal Candidates and Other                                       |                                                                                                            |                                                                            |  |  |
| -   | Political Committees                                                  |                                                                                                            |                                                                            |  |  |
| 17. | Other Federal Receipts                                                |                                                                                                            |                                                                            |  |  |
| 10  | (Dividends, Interest, etc.)                                           |                                                                                                            |                                                                            |  |  |
| 10. | Transfers from Non-Federal and Levin Funds<br>(a) Non-Federal Account |                                                                                                            |                                                                            |  |  |
|     | (from Schedule H3)                                                    | 0.00                                                                                                       | 0.00                                                                       |  |  |
|     |                                                                       |                                                                                                            |                                                                            |  |  |
|     | (b) Lovin Europe (from Schodule UE)                                   | 0.00                                                                                                       |                                                                            |  |  |
|     | (b) Levin Funds (from Schedule H5)                                    |                                                                                                            |                                                                            |  |  |
|     | (c) Total Transfers (add 18(a) and 18(b))                             | 0.00                                                                                                       | 0.00                                                                       |  |  |
|     |                                                                       |                                                                                                            |                                                                            |  |  |
| 19. | Total Receipts (add Lines 11(d),                                      |                                                                                                            |                                                                            |  |  |
|     | 12, 13, 14, 15, 16, 17, and 18(c))                                    | 12830.35                                                                                                   | 12830.35                                                                   |  |  |
|     | ·                                                                     |                                                                                                            |                                                                            |  |  |
| 20. | Total Federal Receipts                                                | $\begin{bmatrix} \hline & \hline $ |                                                                            |  |  |
|     | (subtract Line 18(c) from Line 19) ►                                  |                                                                                                            |                                                                            |  |  |
|     |                                                                       |                                                                                                            |                                                                            |  |  |