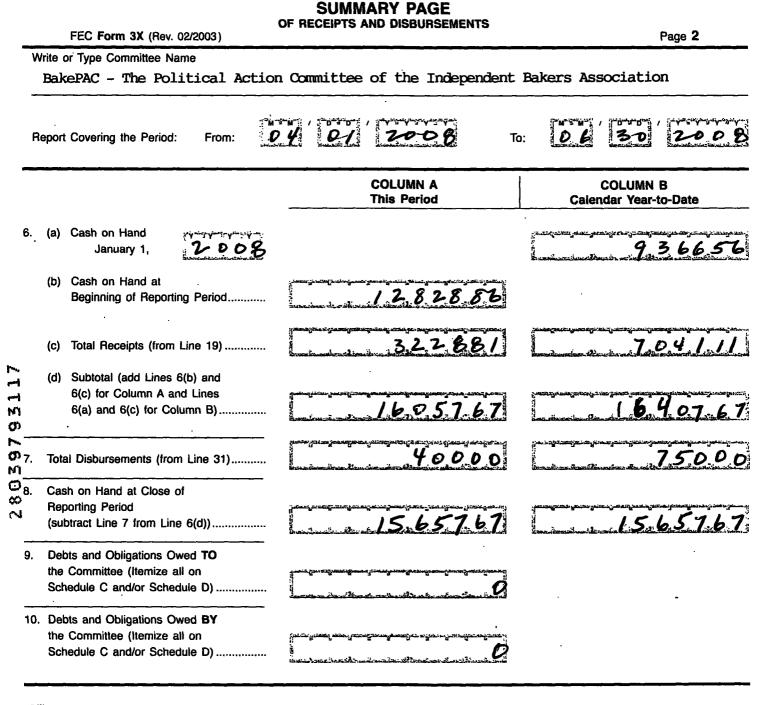

FEC Form 3X (Rev. 02/2003)

<u>۲.۳۴۲۲۲۲۲</u>

LOOB

- 2

Write or Type Committee Name

# BakePAC - The Political Action Commitee of the Independent Bakers Association

3

04 01

Report Covering the Period: From:

#### I. Receipts

11. Contributions (other than loans) From:

COLUMN A Total This Period

...Υ<sup>..</sup>١/ ٩<sup>..</sup>...

008

COLUMN B Calendar Year-to-Date

° '' '' O

STATETHE,