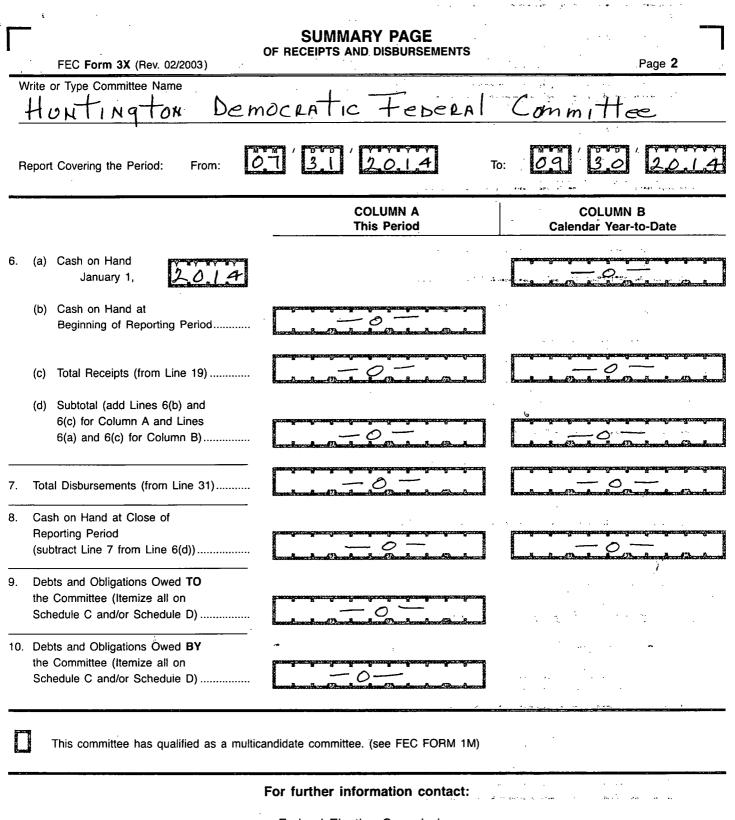

ļ

L

ł

İ

Federal Election Commission 999 E Street, NW Washington, DC 20463

Toll Free 800-424-9530 Local 202-694-1100

1

|                                        | -<br>FEC Form 3X (Rev. 02/2003)                                                                                                                                                      | TAILED SUMMARY PAGE<br>of Receipts                                                                | Page <b>3</b>                                                                                                     |
|----------------------------------------|--------------------------------------------------------------------------------------------------------------------------------------------------------------------------------------|---------------------------------------------------------------------------------------------------|-------------------------------------------------------------------------------------------------------------------|
| 10                                     | /rite or Type Committee Name                                                                                                                                                         |                                                                                                   |                                                                                                                   |
|                                        |                                                                                                                                                                                      | Atic Feberal                                                                                      | Committee                                                                                                         |
| R                                      | eport Covering the Period: From: 0.7                                                                                                                                                 | Recording Bissenferter Courter Courter                                                            | [0: 0.9 3.0 2.0.1.4]                                                                                              |
|                                        | I. Receipts                                                                                                                                                                          | COLUMN A<br>Total This Period                                                                     | COLUMN B<br>Calendar Year-to-Date                                                                                 |
| 12.<br>13.<br>14.<br>15.<br>16.<br>17. | <ul> <li>Contributions (other than loans) From: <ul> <li>(a) Individuals/Persons Other</li> <li>Than Political Committees</li> <li>(i) Itemized (use Schedule A)</li></ul></li></ul> |                                                                                                   |                                                                                                                   |
| 10                                     |                                                                                                                                                                                      | <del>dia andro d'Anadia andro d</del> 'Anadia <del>dia dia dia dia dia dia dia dia dia dia </del> | Barradanad Derritrarkan (Derritradian)                                                                            |
| 19.                                    | Total Receipts (add Lines 11(d),<br>12, 13, 14, 15, 16, 17, and 18(c))►                                                                                                              |                                                                                                   | O                                                                                                                 |
| 20.                                    | Total Federal Receipts<br>(subtract Line 18(c) from Line 19)►                                                                                                                        | - O                                                                                               | er innegen van genaam gewaarde gemaan gewaarde gewaarde gewaarde gewaarde gewaarde gewaarde gewaarde gewaarde<br> |