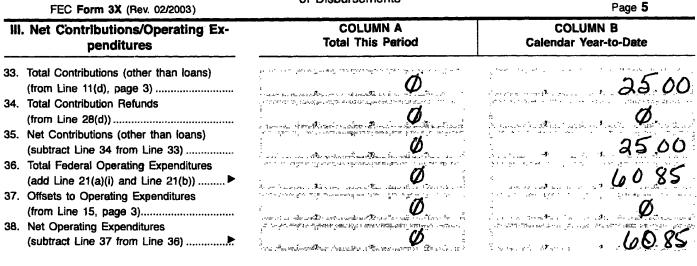

ره         | -19.19           | "inger"   | 121.24  | a 2      |   | $e_{i,j}$ |     | yrafas.     | 84.5.4 | ي الت             |
|-----|----------------|------------------|-----------|---------|----------|---|-----------|-----|-------------|--------|-------------------|
|     |                | ·                | ·         | ne en   |          |   | •         | 1   | :n          | 10     | Ľ                 |
|     |                |                  | -         |         |          | - |           | u   | ی ر         | ' D    | 7                 |
| -24 | and the second | . <b>16</b> -411 | Const and | dat 🗠 🖓 | P 115 PC |   | و اسبوه   | 1.0 | 10. A 14. A | 100    | Ю <sup>1</sup> Ан |

1

17 - 1 a . a . a . a

# DETAILED SUMMARY PAGE

FEC Form 3X (Rev. 02/2003)

#### of Disbursements



FE6AN026

| SCHEDULE A (FEC Form 3X)<br>ITEMIZED RECEIPTS                                                                                                                                                                        | Use separate schedule(s)<br>for each category of the<br>Detailed Summary Page            | FOR LINE NUMBER:       PAGE       OF         (check only one)       11a       11b       11c       12         11a       11b       11c       12       16       17 |
|----------------------------------------------------------------------------------------------------------------------------------------------------------------------------------------------------------------------|------------------------------------------------------------------------------------------|-----------