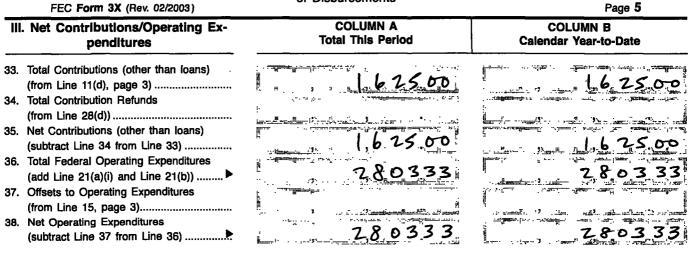

|     | FEC Form 3X (Rev. 02/2003)                                                                                                     | SUMMARY PAGE<br>OF RECEIPTS AND DISBURSEMENTS | Page 2                            |
|-----|--------------------------------------------------------------------------------------------------------------------------------|-----------------------------------------------|-----------------------------------|
| W   | rite or Type Committee Name                                                                                                    |                                               |                                   |
| _   | 77H C.D. REPUBLICAN                                                                                                            | PARTY OF MINNESOTA                            |                                   |
| Re  | port Covering the Period: From:                                                                                                | 21.01.7008                                    | o: 03 31 2008                     |
|     |                                                                                                                                | COLUMN A<br>This Period                       | COLUMN B<br>Calendar Year-to-Date |
| 6.  | (a) Cash on Hand<br>January 1, Prove S                                                                                         |                                               | <u>11,178,93</u>                  |
|     | (b) Cash on Hand at<br>Beginning of Reporting Period                                                                           | , 11 <u>.</u> , 1.7.8.9.3                     |                                   |
|     | (c) Total Receipts (from Line 19)                                                                                              | , 4 <u>, 8828</u>                             |                                   |
|     | <ul> <li>(d) Subtotal (add Lines 6(b) and</li> <li>6(c) for Column A and Lines</li> <li>6(a) and 6(c) for Column B)</li> </ul> | 15367.21                                      | 15,367.21                         |
| 7.  | Total Disbursements (from Line 31)                                                                                             | 293466                                        |                                   |
| 8.  | Cash on Hand at Close of<br>Reporting Period<br>(subtract Line 7 from Line 6(d))                                               | 12,432 55                                     | 12,432,55                         |
| 9.  | Debts and Obligations Owed <b>TO</b><br>the Committee (Itemize all on<br>Schedule C and/or Schedule D)                         |                                               |                                   |
| 10. | Debts and Obligations Owed <b>BY</b><br>the Committee (Itemize all on<br>Schedule C and/or Schedule D)                         |                                               |                                   |