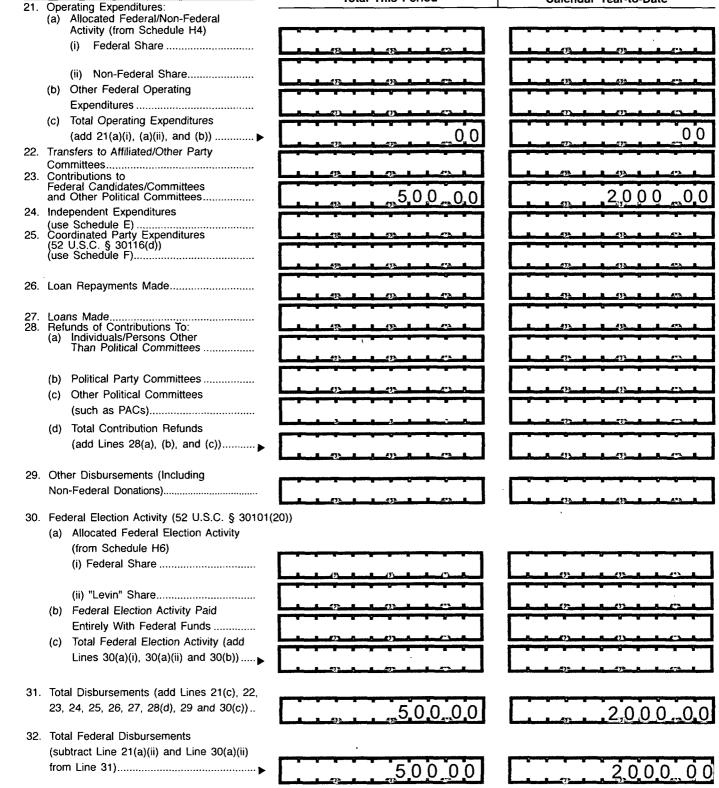

## DETAILED SUMMARY PAGE

of Disbursements

| _   | FEC Form 3X (Rev. 05/2016)                                                  |                               | Page 5                            |
|-----|-----------------------------------------------------------------------------|-------------------------------|-----------------------------------|
|     | III. Net Contributions/<br>Operating Expenditures                           | COLUMN A<br>Total This Period | COLUMN B<br>Calendar Year-to-Date |
| 33. | Total Contributions (other than loans)<br>(from Line 11(d), page 3)         | 900_00                        | 14750 00                          |
| 34. | Total Contribution Refunds (from Line 28(d))                                |                               | 473. 473. 473.                    |
| 35. | Net Contributions (other than loans)<br>(subtract Line 34 from Line 33)     | 900_00                        | 14750 00                          |
| 36. | Total Federal Operating Expenditures<br>(add Line 21(a)(i) and Line 21(b))▶ | 0.0                           |                                   |
| 37. | Offsets to Operating Expenditures<br>(from Line 15, page 3)                 |                               |                                   |
| 38. | Net Operating Expenditures<br>(subtract Line 37 from Line 36)               | 00                            |                                   |