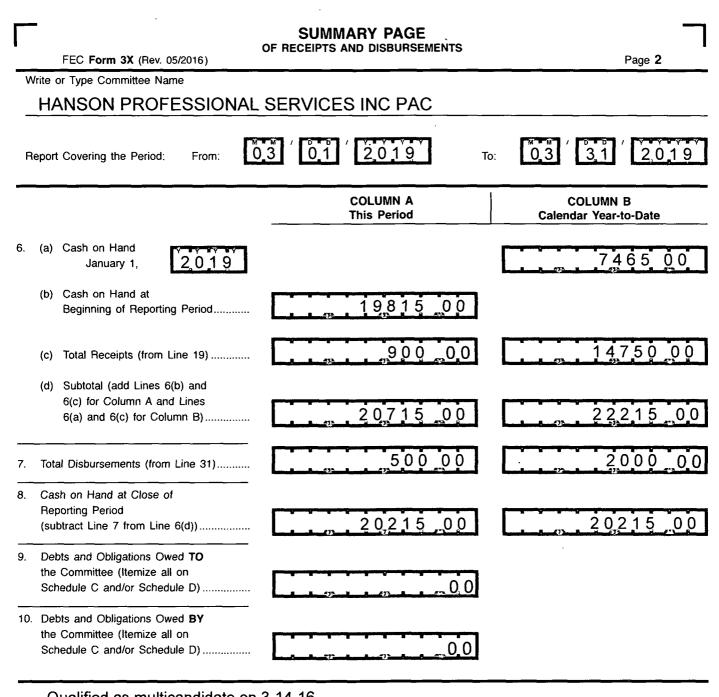

### For further information contact:

Federal Election Commission 999 E Street, NW Washington, DC 20463

Toll Free 800-424-9530 Local 202-694-1100

Ň,

THURSDON WOND IN THE TOTAL

|     | - DE1                                                                                                                                 | AILED SUMMARY PAGE            | -1                                |
|-----|---------------------------------------------------------------------------------------------------------------------------------------|-------------------------------|-----------------------------------|
| •   | FEC Form 3X (Rev. 05/2016)                                                                                                            | of Receipts                   | Page 3                            |
| W   | /rite or Type Committee Name                                                                                                          |                               |                                   |
|     | HANSON PROFESSIONAL SE                                                                                                                | RVICES INC PAC                |                                   |
| _   |                                                                                                                                       |                               |                                   |
| R   | eport Covering the Period: From:                                                                                                      |                               |                                   |
|     | I. Receipts                                                                                                                           | COLUMN A<br>Total This Period | COLUMN B<br>Calendar Year-to-Date |
| 11. | Contributions (other than loans) From:<br>(a) Individuals/Persons Other<br>Than Political Committees<br>(i) Itemized (use Schedule A) | ,<br>900_00                   | 14750.00                          |
|     | (ii) Unitemized<br>(iii) TOTAL (add<br>Lines 11(a)(i) and (ii)▶                                                                       | <u> </u>                      |                                   |
|     | <ul> <li>(b) Political Party Committees</li> <li>(c) Other Political Committees (such as PACs)</li></ul>                              |                               |                                   |
| 12. | 11(a)(iii), (b), and (c)) (Carry<br>Totals to Line 33, page 5)                                                                        | 900,00                        | 1475000                           |
| 13. | All Loans Received                                                                                                                    |                               |                                   |
|     | Loan Repayments Received<br>Offsets To Operating Expenditures<br>(Refunds, Rebates, etc.)<br>(Carry Totals to Line 37, page 5)        |                               |                                   |
|     | Refunds of Contributions Made<br>to Federal Candidates and Other<br>Political Committees                                              |                               |                                   |
|     | Other Federal Receipts<br>(Dividends, Interest, etc.)<br>Transfers from Non-Federal and Levin Funds                                   |                               |                                   |
|     | (a) Non-Federal Account<br>(from Schedule H3)                                                                                         |                               |                                   |
|     | (b) Levin Funds (from Schedule H5)                                                                                                    |                               |                                   |
|     | (c) Total Transfers (add 18(a) and 18(b))                                                                                             |                               |                                   |
| 19. | Total Receipts (add Lines 11(d),<br>12, 13, 14, 15, 16, 17, and 18(c))▶                                                               | ,900.00                       | 1475000                           |
| 20. | Total Federal Receipts<br>(subtract Line 18(c) from Line 19)                                                                          | 900 00                        | 14750 00                          |