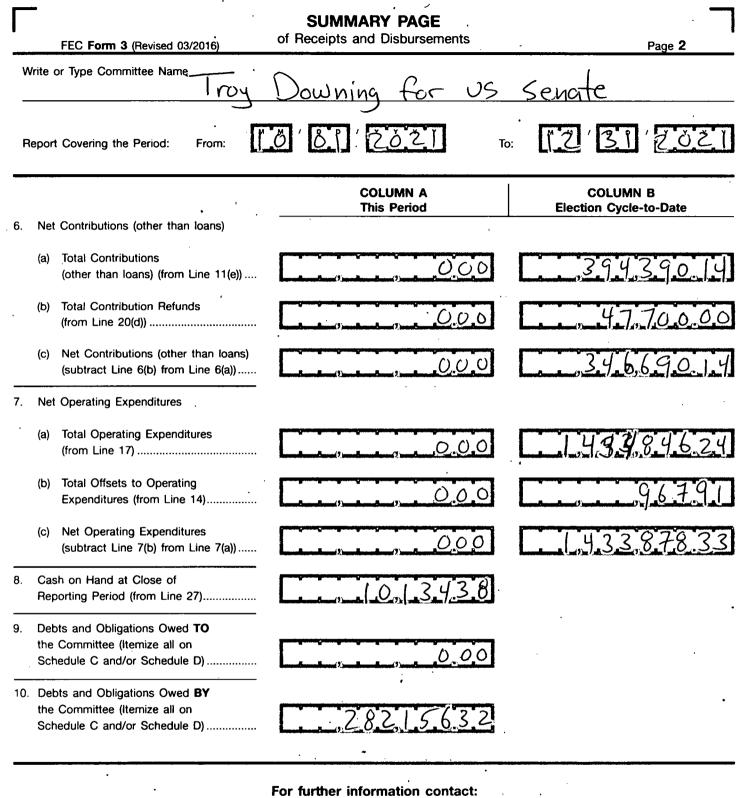

## For lurther information contact

Federal Election Commission 1050 First Street, N.E. Washington, DC 20463

Toll Free 800-424-9530 Local 202-694-1100

¥ i

| Γ   | DETAILED SUMMARY PAGE      |                                                                                                  |                               |                                                                                                                                                                                                                                                                                                                                                                                                                                                                                                                                                                                                                                                                                                                                                                                                                                                                                                                                                                                                                                                                                                                                                                                                                                                                                                                                                                                                                                                                                                                                                                                                                                                                                                                                                                                                                                                                                                                                                                                                                                                                                                                                |  |  |  |
|-----|----------------------------|--------------------------------------------------------------------------------------------------|-------------------------------|--------------------------------------------------------------------------------------------------------------------------------------------------------------------------------------------------------------------------------------------------------------------------------------------------------------------------------------------------------------------------------------------------------------------------------------------------------------------------------------------------------------------------------------------------------------------------------------------------------------------------------------------------------------------------------------------------------------------------------------------------------------------------------------------------------------------------------------------------------------------------------------------------------------------------------------------------------------------------------------------------------------------------------------------------------------------------------------------------------------------------------------------------------------------------------------------------------------------------------------------------------------------------------------------------------------------------------------------------------------------------------------------------------------------------------------------------------------------------------------------------------------------------------------------------------------------------------------------------------------------------------------------------------------------------------------------------------------------------------------------------------------------------------------------------------------------------------------------------------------------------------------------------------------------------------------------------------------------------------------------------------------------------------------------------------------------------------------------------------------------------------|--|--|--|
|     |                            | FEC Form 3 (Revised 05/2016)                                                                     | Ul necelpis                   | Page 3                                                                                                                                                                                                                                                                                                                                                                                                                                                                                                                                                                                                                                                                                                                                                                                                                                                                                                                                                                                                                                                                                                                                                                                                                                                                                                                                                                                                                                                                                                                                                                                                                                                                                                                                                                                                                                                                                                                                                                                                                                                                                                                         |  |  |  |
| vv  | rite d                     | or Type Committee Name                                                                           | 0                             |                                                                                                                                                                                                                                                                                                                                                                                                                                                                                                                                                                                                                                                                                                                                                                                                                                                                                                                                                                                                                                                                                                                                                                                                                                                                                                                                                                                                                                                                                                                                                                                                                                                                                                                                                                                                                                                                                                                                                                                                                                                                                                                                |  |  |  |
| _   | Troy Downing for US Senate |                                                                                                  |                               |                                                                                                                                                                                                                                                                                                                                                                                                                                                                                                                                                                                                                                                                                                                                                                                                                                                                                                                                                                                                                                                                                                                                                                                                                                                                                                                                                                                                                                                                                                                                                                                                                                                                                                                                                                                                                                                                                                                                                                                                                                                                                                                                |  |  |  |
| R   | eport                      | Covering the Period: From:                                                                       | ŎĹŮĹĹĹŹŎŹĬ<br>ŢŎ              | 12'31'2621                                                                                                                                                                                                                                                                                                                                                                                                                                                                                                                                                                                                                                                                                                                                                                                                                                                                                                                                                                                                                                                                                                                                                                                                                                                                                                                                                                                                                                                                                                                                                                                                                                                                                                                                                                                                                                                                                                                                                                                                                                                                                                                     |  |  |  |
|     |                            | I. RECEIPTS                                                                                      | COLUMN A<br>Total This Period | COLUMN B<br>Election Cycle-to-Date                                                                                                                                                                                                                                                                                                                                                                                                                                                                                                                                                                                                                                                                                                                                                                                                                                                                                                                                                                                                                                                                                                                                                                                                                                                                                                                                                                                                                                                                                                                                                                                                                                                                                                                                                                                                                                                                                                                                                                                                                                                                                             |  |  |  |
| 11. | co                         | NTRIBUTIONS (other than loans) FROM                                                              | Λ:                            |                                                                                                                                                                                                                                                                                                                                                                                                                                                                                                                                                                                                                                                                                                                                                                                                                                                                                                                                                                                                                                                                                                                                                                                                                                                                                                                                                                                                                                                                                                                                                                                                                                                                                                                                                                                                                                                                                                                                                                                                                                                                                                                                |  |  |  |
|     | (a)                        | Individuals/Persons Other Than                                                                   |                               |                                                                                                                                                                                                                                                                                                                                                                                                                                                                                                                                                                                                                                                                                                                                                                                                                                                                                                                                                                                                                                                                                                                                                                                                                                                                                                                                                                                                                                                                                                                                                                                                                                                                                                                                                                                                                                                                                                                                                                                                                                                                                                                                |  |  |  |
|     |                            | Political Committees                                                                             |                               | 20046212                                                                                                                                                                                                                                                                                                                                                                                                                                                                                                                                                                                                                                                                                                                                                                                                                                                                                                                                                                                                                                                                                                                                                                                                                                                                                                                                                                                                                                                                                                                                                                                                                                                                                                                                                                                                                                                                                                                                                                                                                                                                                                                       |  |  |  |
|     |                            | (i) Itemized (use Schedule A)                                                                    |                               |                                                                                                                                                                                                                                                                                                                                                                                                                                                                                                                                                                                                                                                                                                                                                                                                                                                                                                                                                                                                                                                                                                                                                                                                                                                                                                                                                                                                                                                                                                                                                                                                                                                                                                                                                                                                                                                                                                                                                                                                                                                                                                                                |  |  |  |
|     |                            | (ii) Uniternized                                                                                 |                               | 37,92,402                                                                                                                                                                                                                                                                                                                                                                                                                                                                                                                                                                                                                                                                                                                                                                                                                                                                                                                                                                                                                                                                                                                                                                                                                                                                                                                                                                                                                                                                                                                                                                                                                                                                                                                                                                                                                                                                                                                                                                                                                                                                                                                      |  |  |  |
|     |                            | (iii) TOTAL of contributions<br>from individuals                                                 | 0.0.0                         | 38889014                                                                                                                                                                                                                                                                                                                                                                                                                                                                                                                                                                                                                                                                                                                                                                                                                                                                                                                                                                                                                                                                                                                                                                                                                                                                                                                                                                                                                                                                                                                                                                                                                                                                                                                                                                                                                                                                                                                                                                                                                                                                                                                       |  |  |  |
|     |                            |                                                                                                  |                               |                                                                                                                                                                                                                                                                                                                                                                                                                                                                                                                                                                                                                                                                                                                                                                                                                                                                                                                                                                                                                                                                                                                                                                                                                                                                                                                                                                                                                                                                                                                                                                                                                                                                                                                                                                                                                                                                                                                                                                                                                                                                                                                                |  |  |  |
|     | (b)<br>(c)                 | Political Party Committees<br>Other Political Committees                                         |                               | 0.0.0                                                                                                                                                                                                                                                                                                                                                                                                                                                                                                                                                                                                                                                                                                                                                                                                                                                                                                                                                                                                                                                                                                                                                                                                                                                                                                                                                                                                                                                                                                                                                                                                                                                                                                                                                                                                                                                                                                                                                                                                                                                                                                                          |  |  |  |
|     | (-)                        | (such as PACs)                                                                                   | 0.0.0                         | 5,50,0,0,0                                                                                                                                                                                                                                                                                                                                                                                                                                                                                                                                                                                                                                                                                                                                                                                                                                                                                                                                                                                                                                                                                                                                                                                                                                                                                                                                                                                                                                                                                                                                                                                                                                                                                                                                                                                                                                                                                                                                                                                                                                                                                                                     |  |  |  |
|     | (d)                        | The Candidate                                                                                    | 0.00                          | 000                                                                                                                                                                                                                                                                                                                                                                                                                                                                                                                                                                                                                                                                                                                                                                                                                                                                                                                                                                                                                                                                                                                                                                                                                                                                                                                                                                                                                                                                                                                                                                                                                                                                                                                                                                                                                                                                                                                                                                                                                                                                                                                            |  |  |  |
|     | (e)                        | TOTAL CONTRIBUTIONS                                                                              |                               | and and a set of the s |  |  |  |
|     |                            | (other than loans)<br>(add Lines 11(a)(iii), (b), (c), and (d))                                  | 0.00                          | ,3,9,4,,3,9,0,1,4                                                                                                                                                                                                                                                                                                                                                                                                                                                                                                                                                                                                                                                                                                                                                                                                                                                                                                                                                                                                                                                                                                                                                                                                                                                                                                                                                                                                                                                                                                                                                                                                                                                                                                                                                                                                                                                                                                                                                                                                                                                                                                              |  |  |  |
|     |                            |                                                                                                  |                               | لا ( معر ( منه منه / من ) من ( مع ( مع ( مع مسلم مسلم ) م                                                                                                                                                                                                                                                                                                                                                                                                                                                                                                                                                                                                                                                                                                                                                                                                                                                                                                                                                                                                                                                                                                                                                                                                                                                                                                                                                                                                                                                                                                                                                                                                                                                                                                                                                                                                                                                                                                                                                                                                                                                                      |  |  |  |
| 12. |                            | ANSFERS FROM OTHER                                                                               | 000                           | 000                                                                                                                                                                                                                                                                                                                                                                                                                                                                                                                                                                                                                                                                                                                                                                                                                                                                                                                                                                                                                                                                                                                                                                                                                                                                                                                                                                                                                                                                                                                                                                                                                                                                                                                                                                                                                                                                                                                                                                                                                                                                                                                            |  |  |  |
|     |                            |                                                                                                  |                               |                                                                                                                                                                                                                                                                                                                                                                                                                                                                                                                                                                                                                                                                                                                                                                                                                                                                                                                                                                                                                                                                                                                                                                                                                                                                                                                                                                                                                                                                                                                                                                                                                                                                                                                                                                                                                                                                                                                                                                                                                                                                                                                                |  |  |  |
| 13. |                            | ANS:<br>Made or Guaranteed by the                                                                |                               | والمتحار والمتحر ومعادر والمحر ومالع والمحروف والمحروف والمحروف                                                                                                                                                                                                                                                                                                                                                                                                                                                                                                                                                                                                                                                                                                                                                                                                                                                                                                                                                                                                                                                                                                                                                                                                                                                                                                                                                                                                                                                                                                                                                                                                                                                                                                                                                                                                                                                                                                                                                                                                                                                                |  |  |  |
|     | (a)                        | Candidate                                                                                        | 0.0.0                         | 1,100000000                                                                                                                                                                                                                                                                                                                                                                                                                                                                                                                                                                                                                                                                                                                                                                                                                                                                                                                                                                                                                                                                                                                                                                                                                                                                                                                                                                                                                                                                                                                                                                                                                                                                                                                                                                                                                                                                                                                                                                                                                                                                                                                    |  |  |  |
|     | (6)                        | All Other Leans                                                                                  | 0.09                          | 0.0.0                                                                                                                                                                                                                                                                                                                                                                                                                                                                                                                                                                                                                                                                                                                                                                                                                                                                                                                                                                                                                                                                                                                                                                                                                                                                                                                                                                                                                                                                                                                                                                                                                                                                                                                                                                                                                                                                                                                                                                                                                                                                                                                          |  |  |  |
|     | (b)<br>(c)                 | All Other Loans<br>TOTAL LOANS                                                                   |                               |                                                                                                                                                                                                                                                                                                                                                                                                                                                                                                                                                                                                                                                                                                                                                                                                                                                                                                                                                                                                                                                                                                                                                                                                                                                                                                                                                                                                                                                                                                                                                                                                                                                                                                                                                                                                                                                                                                                                                                                                                                                                                                                                |  |  |  |
|     |                            | (add Lines 13(a) and (b))                                                                        |                               |                                                                                                                                                                                                                                                                                                                                                                                                                                                                                                                                                                                                                                                                                                                                                                                                                                                                                                                                                                                                                                                                                                                                                                                                                                                                                                                                                                                                                                                                                                                                                                                                                                                                                                                                                                                                                                                                                                                                                                                                                                                                                                                                |  |  |  |
| 14. | OF                         | SETS TO OPERATING                                                                                |                               |                                                                                                                                                                                                                                                                                                                                                                                                                                                                                                                                                                                                                                                                                                                                                                                                                                                                                                                                                                                                                                                                                                                                                                                                                                                                                                                                                                                                                                                                                                                                                                                                                                                                                                                                                                                                                                                                                                                                                                                                                                                                                                                                |  |  |  |
|     |                            | PENDITURES                                                                                       |                               | 96191                                                                                                                                                                                                                                                                                                                                                                                                                                                                                                                                                                                                                                                                                                                                                                                                                                                                                                                                                                                                                                                                                                                                                                                                                                                                                                                                                                                                                                                                                                                                                                                                                                                                                                                                                                                                                                                                                                                                                                                                                                                                                                                          |  |  |  |
|     | (Re                        | funds, Rebates, etc.)                                                                            |                               |                                                                                                                                                                                                                                                                                                                                                                                                                                                                                                                                                                                                                                                                                                                                                                                                                                                                                                                                                                                                                                                                                                                                                                                                                                                                                                                                                                                                                                                                                                                                                                                                                                                                                                                                                                                                                                                                                                                                                                                                                                                                                                                                |  |  |  |
| 15. |                            | HER RECEIPTS<br>idends, Interest, etc.)                                                          | <u>, , 0</u> 00               |                                                                                                                                                                                                                                                                                                                                                                                                                                                                                                                                                                                                                                                                                                                                                                                                                                                                                                                                                                                                                                                                                                                                                                                                                                                                                                                                                                                                                                                                                                                                                                                                                                                                                                                                                                                                                                                                                                                                                                                                                                                                                                                                |  |  |  |
| 16. | -11(e                      | FAL RECEIPTS (add Lines         a), 12, 13(c), 14, and 15)         rry Total to Line 24, page 4) | 0.00                          | 1, 49.5, 35.8.05                                                                                                                                                                                                                                                                                                                                                                                                                                                                                                                                                                                                                                                                                                                                                                                                                                                                                                                                                                                                                                                                                                                                                                                                                                                                                                                                                                                                                                                                                                                                                                                                                                                                                                                                                                                                                                                                                                                                                                                                                                                                                                               |  |  |  |