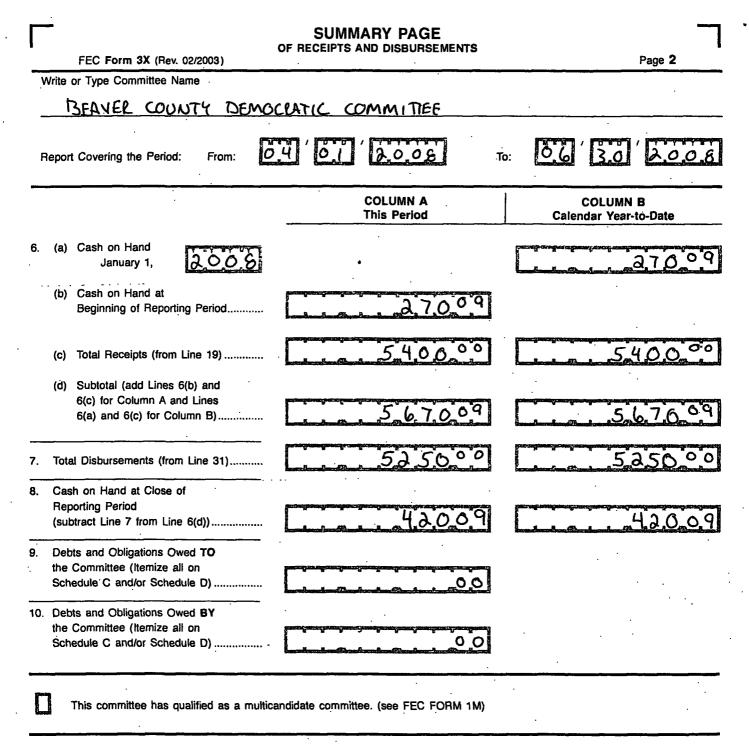

| rroneous, or incomplete information                                                                                                                           | may subject the pers                                                                                            | son signing this Rep | FEC FO<br>Rev. 12                                                                                                                                                             | RM 3X                                 |



#### For further information contact:

Federal Election Commission 999 E Street, NW Washington, DC 20463

> Toll Free 800-424-9530 Local 202-694-1100

28039821

FE5AN015

(C)

Θ

£

| FEC Form 3X (Rev. 02/2003)                    | of Receipts