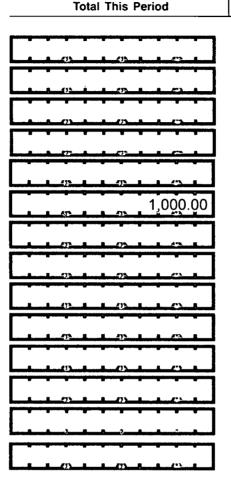

.

NONN FOR INN OW FOR OTHER

i

.

· 3

|     |                                                                                                                                | SUMMARY PAGE<br>OF RECEIPTS AND DISBURSEMENTS |                                   |
|-----|--------------------------------------------------------------------------------------------------------------------------------|-----------------------------------------------|-----------------------------------|
| 10  | FEC Form 3X (Rev. 05/2016)<br>/rite or Type Committee Name                                                                     | · · · · · · · · · · · · · · · · · · ·         | Page <b>2</b>                     |
|     |                                                                                                                                |                                               |                                   |
| R   | eport Covering the Period From:                                                                                                | <b>b b c c c c c c c c c c</b>                | M M / D D / Y Y Y Y<br>31 2022    |
|     |                                                                                                                                | COLUMN A<br>This Period                       | COLUMN B<br>Calendar Year-to-Date |
| 6.  | (a) Cash on Hand<br>January 1, 2022                                                                                            |                                               | 21,715.00                         |
|     | (b) Cash on Hand at<br>Beginning of Reporting Period                                                                           | 28,065.00                                     |                                   |
|     | (c) Total Receipts (from Line 19)                                                                                              | 3,000.00                                      | 14,600.00                         |
|     | <ul> <li>(d) Subtotal (add Lines 6(b) and</li> <li>6(c) for Column A and Lines</li> <li>6(a) and 6(c) for Column B)</li> </ul> | 31,065.00                                     | 36,31,5.00                        |
| 7.  | Total Disbursements (from Line 31)                                                                                             | 1,000.00                                      | 6,250.00                          |
| 8.  | Cash on Hand at Close of<br>Reporting Period<br>(subtract Line 7 from Line 6(d))                                               | 30,065.00                                     | 30,065.00                         |
| 9.  | Debts and Obligations Owed <b>TO</b><br>the Committee (Itemize all on<br>Schedule C and/or Schedule D)                         |                                               |                                   |
| 10. | Debts and Obligations Owed <b>BY</b><br>the Committee (Itemize all on<br>Schedule C and/or Schedule D)                         |                                               |                                   |