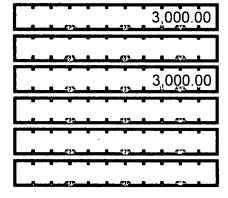

.

NONN FOR INN OW FOR OTHER

i

.

· 3

|     |                                                                                                                                | SUMMARY PAGE<br>OF RECEIPTS AND DISBURSEMENTS |                                   |
|-----|--------------------------------------------------------------------------------------------------------------------------------|-----------------------------------------------|-----------------------------------|
| 10  | FEC Form 3X (Rev. 05/2016)<br>/rite or Type Committee Name                                                                     | · · · · · · · · · · · · · · · · · · ·         | Page <b>2</b>                     |
|     |                                                                                                                                |                                               |                                   |
| R   | eport Covering the Period From:                                                                                                | <b>b b c c c c c c c c c c</b>                | M M / D D / Y Y Y Y<br>31 2022    |
|     |                                                                                                                                | COLUMN A<br>This Period                       | COLUMN B<br>Calendar Year-to-Date |
| 6.  | (a) Cash on Hand<br>January 1, 2022                                                                                            |                                               | 21,715.00                         |
|     | (b) Cash on Hand at<br>Beginning of Reporting Period                                                                           | 28,065.00                                     |                                   |
|     | (c) Total Receipts (from Line 19)                                                                                              | 3,000.00                                      | 14,600.00                         |
|     | <ul> <li>(d) Subtotal (add Lines 6(b) and</li> <li>6(c) for Column A and Lines</li> <li>6(a) and 6(c) for Column B)</li> </ul> | 31,065.00                                     | 36,31,5.00                        |
| 7.  | Total Disbursements (from Line 31)                                                                                             | 1,000.00                                      | 6,250.00                          |
| 8.  | Cash on Hand at Close of<br>Reporting Period<br>(subtract Line 7 from Line 6(d))                                               | 30,065.00                                     | 30,065.00                         |
| 9.  | Debts and Obligations Owed <b>TO</b><br>the Committee (Itemize all on<br>Schedule C and/or Schedule D)                         |                                               |                                   |
| 10. | Debts and Obligations Owed <b>BY</b><br>the Committee (Itemize all on<br>Schedule C and/or Schedule D)                         |                                               |                                   |