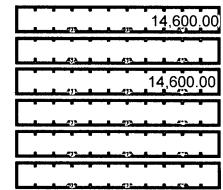

.

NONN FOR INN OW FOR OTHER

i

.

· 3

|     |                                                                                                                                | SUMMARY PAGE<br>OF RECEIPTS AND DISBURSEMENTS |                                   |
|-----|--------------------------------------------------------------------------------------------------------------------------------|-----------------------------------------------|-----------------------------------|
| 10  | FEC Form 3X (Rev. 05/2016)<br>/rite or Type Committee Name                                                                     | · · · · · · · · · · · · · · · · · · ·         | Page <b>2</b>                     |
|     |                                                                                                                                |                                               |                                   |
| R   | eport Covering the Period From:                                                                                                | <b>b b c c c c c c c c c c</b>                | M M / D D / Y Y Y Y<br>31 2022    |
|     |                                                                                                                                | COLUMN A<br>This Period                       | COLUMN B<br>Calendar Year-to-Date |
| 6.  | (a) Cash on Hand<br>January 1, 2022                                                                                            |                                               | 21,715.00                         |
|     | (b) Cash on Hand at<br>Beginning of Reporting Period                                                                           | 28,065.00                                     |                                   |
|     | (c) Total Receipts (from Line 19)                                                                                              | 3,000.00                                      | 14,600.00                         |
|     | <ul> <li>(d) Subtotal (add Lines 6(b) and</li> <li>6(c) for Column A and Lines</li> <li>6(a) and 6(c) for Column B)</li> </ul> | 31,065.00                                     | 36,31,5.00                        |
| 7.  | Total Disbursements (from Line 31)                                                                                             | 1,000.00                                      | 6,250.00                          |
| 8.  | Cash on Hand at Close of<br>Reporting Period<br>(subtract Line 7 from Line 6(d))                                               | 30,065.00                                     | 30,065.00                         |
| 9.  | Debts and Obligations Owed <b>TO</b><br>the Committee (Itemize all on<br>Schedule C and/or Schedule D)                         |                                               |                                   |
| 10. | Debts and Obligations Owed <b>BY</b><br>the Committee (Itemize all on<br>Schedule C and/or Schedule D)                         |                                               |                                   |