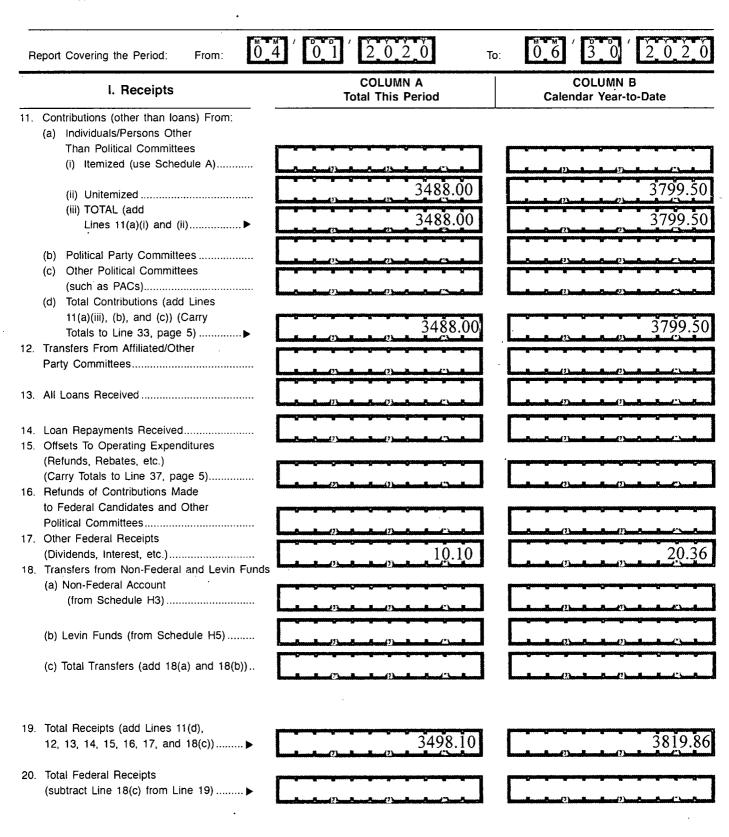

#### III. Net Contributions/Operating Expenditures COLUMN A Total This Period

Page 5
COLUMN B

1

Calendar Year-to-Date

| 33. | Total Contributions (other than loans) |
|-----|----------------------------------------|
|     | (from Line 11(d), page 3)              |
| 34. | Total Contribution Refunds             |
|     | (from Line 28(d))                      |
| 35. | Net Contributions (other than loans)   |
|     | (subtract Line 34 from Line 33)        |
| 36. | Total Federal Operating Expenditures   |
|     | (add Line 21(a)(i) and Line 21(b)) 🕨   |
| 37. | Offsets to Operating Expenditures      |
|     | (from Line 15, page 3)                 |
| 38. | Net Operating Expenditures             |

(subtract Line 37 from Line 36) .....

| 2) | 3488.00 |
|----|---------|
|    |         |
|    | 3488.00 |
|    | 0.00    |
|    |         |
|    | 0.00    |
| 1  |         |

|                                        | , 3799.50 |
|----------------------------------------|-----------|
|                                        |           |
| ······································ | 3799.50   |
|                                        | 60.00     |
|                                        |           |
|                                        | 60.00     |