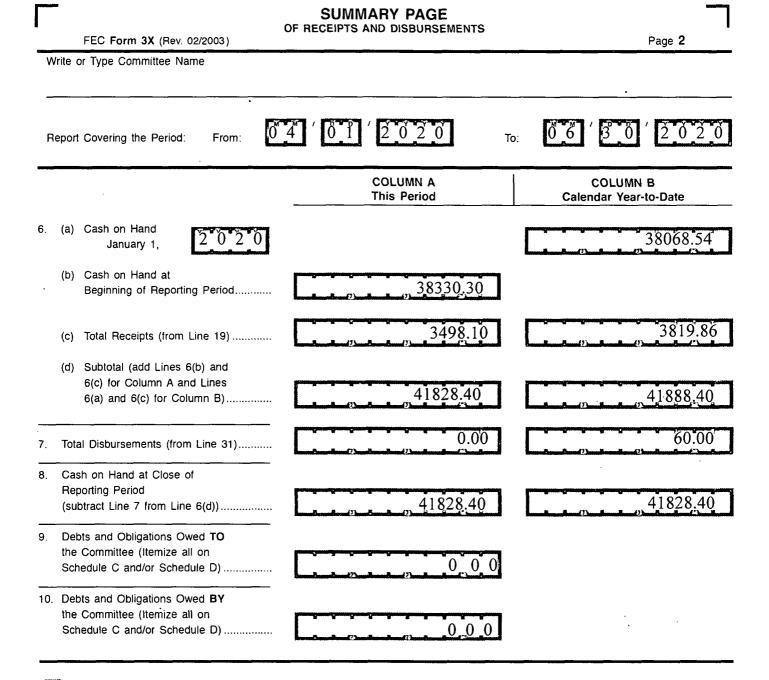

### **DETAILED SUMMARY PAGE**

of Receipts

FEC Form 3X (Rev. 06/2004)

Write or Type Committee Name

FE6AN026

Page 3

# DETAILED SUMMARY PAGE of Disbursements

.

| FEC Form 3X (Rev. 02/2003)                                                                                   | of Disbursements                       | Page 4                                                                                                                                                                                           |
|--------------------------------------------------------------------------------------------------------------|----------------------------------------|--------------------------------------------------------------------------------------------------------------------------------------------------------------------------------------------------|
| II. Disbursements                                                                                            | COLUMN A<br>Total This Period          | COLUMN B                                                                                                                                                                                         |
| 21. Operating Expenditures:<br>(a) Allocated Federal/Non-Federal<br>Activity (from Schedule H4)              |                                        | Calendar Year-to-Date                                                                                                                                                                            |
| (i) Federal Share                                                                                            |                                        |                                                                                                                                                                                                  |
| (ii) Non-Federal Share                                                                                       |                                        |                                                                                                                                                                                                  |
| (b) Other Federal Operating                                                                                  |                                        |                                                                                                                                                                                                  |
| Expenditures                                                                                                 | . 0.00                                 | 60.0                                                                                                                                                                                             |
| (c) Total Operating Expenditures                                                                             | 0.00                                   | 60.0                                                                                                                                                                                             |
| (add 21(a)(i), (a)(ii), and (b)) ►<br>22. Transfers to Affiliated/Other Party                                | 0.00                                   |                                                                                                                                                                                                  |
| Committees                                                                                                   |                                        |                                                                                                                                                                                                  |
| 23. Contributions to<br>Federal Candidates/Committees<br>and Other Political Committees                      |                                        |                                                                                                                                                                                                  |
| 24. Independent Expenditures                                                                                 |                                        |                                                                                                                                                                                                  |
| (use Schedule E)<br>25. Coordinated Party Expenditures<br>(2 U.S.C. §441a(d))<br>(use Schedule F)            |                                        |                                                                                                                                                                                                  |
| Ē                                                                                                            |                                        |                                                                                                                                                                                                  |
| 26. Loan Repayments Made                                                                                     | ······································ | ······································                                                                                                                                                           |
| 27. Loans Made<br>28. Refunds of Contributions To:                                                           |                                        |                                                                                                                                                                                                  |
| (a) Individuals/Persons Other<br>Than Political Committees                                                   |                                        |                                                                                                                                                                                                  |
|                                                                                                              |                                        | lananilaanalaana () baadaana () baadaa<br>ahaana gaaraa g |
| <ul><li>(b) Political Party Committees</li></ul>                                                             |                                        | 2 (2) 1 (2) 1 (2) (3) (4) (4) (4) (4) (4) (4) (4) (4) (4) (4                                                                                                                                     |
| (such as PACs)                                                                                               |                                        | ())                                                                                                                                                                                              |
| (d) Total Contribution Refunds                                                                               |                                        |                                                                                                                                                                                                  |
| (add Lines 28(a), (b), and (c))▶                                                                             |                                        |                                                                                                                                                                                                  |
| 29. Other Disbursements                                                                                      |                                        |                                                                                                                                                                                                  |
| 30. Federal Election Activity (2 U.S.C. §431(20))                                                            |                                        |                                                                                                                                                                                                  |
| (a) Allocated Federal Election Activity                                                                      |                                        |                                                                                                                                                                                                  |
| (from Schedule H6)                                                                                           |                                        |                                                                                                                                                                                                  |
| (i) Federal Share                                                                                            |                                        | ······································                                                                                                                                                           |
| (ii) "Levin" Share                                                                                           |                                        |                                                                                                                                                                                                  |
| (b) Federal Election Activity Paid Entirely                                                                  |                                        |                                                                                                                                                                                                  |
| With Federal Funds                                                                                           |                                        |                                                                                                                                                                                                  |
| <ul> <li>(c) Total Federal Election Activity (add</li> <li>Lines 30(a)(i), 30(a)(ii) and 30(b)) ►</li> </ul> | ()                                     | (?)                                                                                                                                                                                              |
| 31. Total Disbursements (add Lines 21(c), 22,                                                                |                                        |                                                                                                                                                                                                  |
| 23, 24, 25, 26, 27, 28(d), 29 and 30(c))                                                                     | 0.00                                   | 6Ô.0                                                                                                                                                                                             |
| 32. Total Federal Disbursements                                                                              |                                        |                                                                                                                                                                                                  |
| (subtract Line 21(a)(ii) and Line 30(a)(ii)                                                                  |                                        |                                                                                                                                                                                                  |
| from Line 31)                                                                                                | 0.00                                   | 60.0                                                                                                                                                                                             |
|                                                                                                              |                                        |                                                                                                                                                                                                  |
| <del></del>                                                                                                  |                                        | · · · · · · · · · · · · · · · · · · ·                                                                                                                                                            |
|                                                                                                              |                                        |                                                                                                                                                                                                  |

#### III. Net Contributions/Operating Expenditures COLUMN A Total This Period

Page 5
COLUMN B

1

Calendar Year-to-Date

| 33. | Total Contributions (other than loans) |
|-----|----------------------------------------|
|     | (from Line 11(d), page 3)              |
| 34. | Total Contribution Refunds             |
|     | (from Line 28(d))                      |
| 35. | Net Contributions (other than loans)   |
|     | (subtract Line 34 from Line 33)        |
| 36. | Total Federal Operating Expenditures   |
|     | (add Line 21(a)(i) and Line 21(b)) 🕨   |
| 37. | Offsets to Operating Expenditures      |
|     | (from Line 15, page 3)                 |
| 38. | Net Operating Expenditures             |

(subtract Line 37 from Line 36) .....

| 2) | 3488.00 |
|----|---------|
|    |         |
|    | 3488.00 |
|    | 0.00    |
|    |         |
|    | 0.00    |
| 1  |         |

|                                        | , 3799.50 |
|----------------------------------------|-----------|
|                                        |           |
| ······································ | 3799.50   |
|                                        | 60.00     |
|                                        |           |
|                                        | 60.00     |