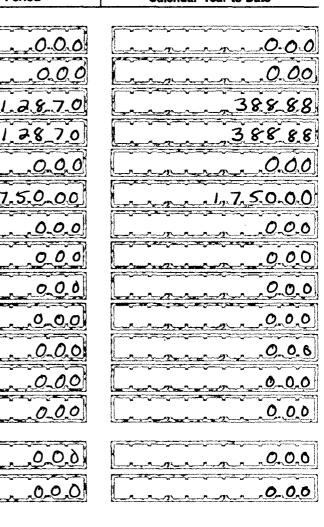

| . 14                                                                                                       |                     |                                           |                                           |                                 |                                           |                    |                     |                                                                                                           |
|------------------------------------------------------------------------------------------------------------|---------------------|-------------------------------------------|-------------------------------------------|---------------------------------|-------------------------------------------|--------------------|---------------------|-----------------------------------------------------------------------------------------------------------|
| FEC<br>FORM 3X                                                                                             | ANI                 | PORT O<br>D DISBI<br>her Than An          | JRSE                                      | MENT                            | S                                         | 2814               | RECEIVI             |                                                                                                           |
| 1. NAME OF<br>COMMITTEE (in f                                                                              |                     | or print V                                |                                           | imple: If typir<br>r the lines. | ng, type                                  | 12FE4M5            |                     | NTEN                                                                                                      |
| $\begin{bmatrix} A_1 & S_1 & S_1 & O_1 & C_1 & I_1 & A_1 \\ A_1 & C_1 & T_1 & I_1 & O_1 & N \end{bmatrix}$ |                     |                                           | <u> M:E:D:</u>                            |                                 | <u>  S, E, R, U</u>                       |                    | <u> </u>            | <u>1121CIAL</u>                                                                                           |
| ADDRESS (number and                                                                                        | street)             | 91 NOR                                    | THIW                                      | AISIHIJIA                       | )GTON                                     | ST                 |                     |                                                                                                           |
| Check if diffe                                                                                             | ITIE 4              | <u>  0     </u>                           | <u></u>                                   | 1.1.1.1.                        | t <u>, t, t, t, t</u>                     |                    |                     |                                                                                                           |
| than previous reported. (AC                                                                                | $\dot{c}$ $ A_{1}L$ | EXAND                                     | RIJIA: 1                                  |                                 |                                           | VA                 | 223114              | - []                                                                                                      |
| 2. FEC IDENTIFICA                                                                                          | TION NUMBER         | . ♥                                       | CITY                                      |                                 | S                                         |                    | ZIP CO              |                                                                                                           |
| C 0 0 4 1                                                                                                  | 0431                |                                           | 3. IS THIS<br>REPORT                      | ¥ A 1                           | IEW<br>N) <b>or</b>                       | (A)                | MENDED<br>)         |                                                                                                           |
| 4. TYPE OF REP<br>(Choose One)<br>(a) Quarterly Rep                                                        |                     | Monthly<br>Report<br>Due On:              | Feb 20 (M2)<br>Mar 20 (M3)<br>Apr 20 (M4) |                                 | May 20 (M5)<br>Jun 20 (M6)<br>Jul 20 (M7) | Sep                | 20 (M8)             | Nov 20 (M11)<br>(Non-Election<br>Year Only)<br>Dec 20 (M12)<br>(Non-Election<br>Year Only)<br>Jan 31 (YE) |
| July 15<br>Quarterly                                                                                       | Report (Q2)         | (C) 12-Day<br>PRE-Electio<br>Report for t |                                           | Primary (12P<br>Convention (    |                                           | General<br>Special |                     | Runoff (12R)                                                                                              |
| January :                                                                                                  |                     | E                                         | Election on                               | ·                               |                                           | ******             | in the State        | of                                                                                                        |
| July 31 M<br>Report (N<br>Year Only                                                                        | Ion-election        | (d) 30-Day<br>POST-Elect                  | 1991                                      | General (300                    | 3)                                        | Runoff (:          | 30R)                | Special (30S)                                                                                             |
| Terminati<br>(TER)                                                                                         | on Report           | Report for t<br>E                         | he:<br>Election on                        | / /                             |                                           | *********          | in the State        | 11 11                                                                                                     |
| 5. Covering Period                                                                                         | 0.7                 | 011/20                                    | 574                                       | through                         | 09                                        | ' <b>3.0</b> '     | 2014                |                                                                                                           |
| I certify that I have ex<br>Type or Print Name of                                                          | -                   | ort and to the be                         | est of my kno<br>C. Lynski                | -                               | belief it is true                         | e, correct an      | d complete.         |                                                                                                           |
| Signature of Treasurer                                                                                     |                     | Seyry P                                   | Apoly                                     | ·                               | Da                                        | ate                |                     | 2014                                                                                                      |
| NOTE: Submission of fa                                                                                     | lise, erroneous, o  | r incomplete infon                        | mation may su                             | ubject the per                  | son signing thi                           | s Report to t      | 1                   |                                                                                                           |
| Office<br>Use<br>Only                                                                                      |                     |                                           |                                           |                                 |                                           |                    | FEC FOI<br>Rev. 12/ |                                                                                                           |