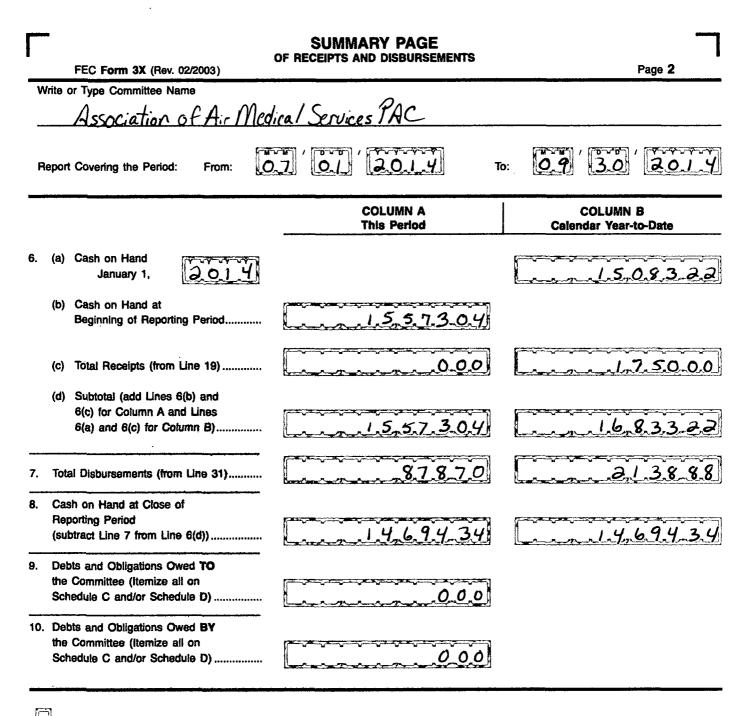

| . 14                                                                                                       |                     |                                           |                                           |                                 |                                           |                    |                     |                                                                                                           |
|------------------------------------------------------------------------------------------------------------|---------------------|-------------------------------------------|-------------------------------------------|---------------------------------|-------------------------------------------|--------------------|---------------------|-----------------------------------------------------------------------------------------------------------|
| FEC<br>FORM 3X                                                                                             | ANI                 | PORT O<br>D DISBI<br>her Than An          | JRSE                                      | MENT                            | S                                         | 2814               | RECEIVI             |                                                                                                           |
| 1. NAME OF<br>COMMITTEE (in f                                                                              |                     | or print V                                |                                           | imple: If typir<br>r the lines. | ng, type                                  | 12FE4M5            |                     | NTEN                                                                                                      |
| $\begin{bmatrix} A_1 & S_1 & S_1 & O_1 & C_1 & I_1 & A_1 \\ A_1 & C_1 & T_1 & I_1 & O_1 & N \end{bmatrix}$ |                     |                                           | <u> M:E:D:</u>                            |                                 | <u>  S, E, R, U</u>                       |                    | <u> </u>            | <u>1121CIAL</u>                                                                                           |
| ADDRESS (number and                                                                                        | street)             | 91 NOR                                    | THIW                                      | AISIHIJIA                       | )GTON                                     | ST                 |                     |                                                                                                           |
| Check if diffe                                                                                             | ITIE 4              | <u>  0     </u>                           | <u></u>                                   | 1.1.1.1.                        | t <u>, t, t, t, t</u>                     |                    |                     |                                                                                                           |
| than previous reported. (AC                                                                                | $\dot{c}$ $ A_{1}L$ | EXAND                                     | RIJIA: 1                                  |                                 |                                           | VA                 | 223114              | - []                                                                                                      |
| 2. FEC IDENTIFICA                                                                                          | TION NUMBER         | . ♥                                       | CITY                                      |                                 | S                                         |                    | ZIP CO              |                                                                                                           |
| C 0 0 4 1                                                                                                  | 0431                |                                           | 3. IS THIS<br>REPORT                      | ¥ A 1                           | IEW<br>N) <b>or</b>                       | (A)                | MENDED<br>)         |                                                                                                           |
| 4. TYPE OF REP<br>(Choose One)<br>(a) Quarterly Rep                                                        |                     | Monthly<br>Report<br>Due On:              | Feb 20 (M2)<br>Mar 20 (M3)<br>Apr 20 (M4) |                                 | May 20 (M5)<br>Jun 20 (M6)<br>Jul 20 (M7) | Sep                | 20 (M8)             | Nov 20 (M11)<br>(Non-Election<br>Year Only)<br>Dec 20 (M12)<br>(Non-Election<br>Year Only)<br>Jan 31 (YE) |
| July 15<br>Quarterly                                                                                       | Report (Q2)         | (C) 12-Day<br>PRE-Electio<br>Report for t |                                           | Primary (12P<br>Convention (    |                                           | General<br>Special |                     | Runoff (12R)                                                                                              |
| January :                                                                                                  |                     | E                                         | Election on                               | ·                               |                                           | ******             | in the State        | of                                                                                                        |
| July 31 M<br>Report (N<br>Year Only                                                                        | Ion-election        | (d) 30-Day<br>POST-Elect                  | 1991                                      | General (300                    | 3)                                        | Runoff (:          | 30R)                | Special (30S)                                                                                             |
| Terminati<br>(TER)                                                                                         | on Report           | Report for t<br>E                         | he:<br>Election on                        | / /                             |                                           | *********          | in the State        | 11 11                                                                                                     |
| 5. Covering Period                                                                                         | 0.7                 | 011/20                                    | 574                                       | through                         | 09                                        | ' <b>3.0</b> '     | 2014                |                                                                                                           |
| I certify that I have ex<br>Type or Print Name of                                                          | -                   | ort and to the be                         | est of my kno<br>C. Lynski                | -                               | belief it is true                         | e, correct an      | d complete.         |                                                                                                           |
| Signature of Treasurer                                                                                     |                     | Seyry P                                   | Apoly                                     | ·                               | Da                                        | ate                |                     | 2014                                                                                                      |
| NOTE: Submission of fa                                                                                     | lise, erroneous, o  | r incomplete infon                        | mation may su                             | ubject the per                  | son signing thi                           | s Report to t      | 1                   |                                                                                                           |
| Office<br>Use<br>Only                                                                                      |                     |                                           |                                           |                                 |                                           |                    | FEC FOI<br>Rev. 12/ |                                                                                                           |