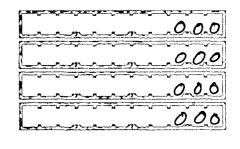

| . 14                                                                                                       |                     |                                           |                                           |                                 |                                           |                    |                     |                                                                                                           |
|------------------------------------------------------------------------------------------------------------|---------------------|-------------------------------------------|-------------------------------------------|---------------------------------|-------------------------------------------|--------------------|---------------------|-----------------------------------------------------------------------------------------------------------|
| FEC<br>FORM 3X                                                                                             | ANI                 | PORT O<br>D DISBI<br>her Than An          | JRSE                                      | MENT                            | S                                         | 2814               | RECEIVI             |                                                                                                           |
| 1. NAME OF<br>COMMITTEE (in f                                                                              |                     | or print V                                |                                           | imple: If typir<br>r the lines. | ng, type                                  | 12FE4M5            |                     | NTEN                                                                                                      |
| $\begin{bmatrix} A_1 & S_1 & S_1 & O_1 & C_1 & I_1 & A_1 \\ A_1 & C_1 & T_1 & I_1 & O_1 & N \end{bmatrix}$ |                     |                                           | <u> M:E:D:</u>                            |                                 | <u>  S, E, R, U</u>                       |                    | <u> </u>            | <u>1121CIAL</u>                                                                                           |
| ADDRESS (number and                                                                                        | street)             | 91 NOR                                    | THIW                                      | AISIHIJIA                       | )GTON                                     | ST                 |                     |                                                                                                           |
| Check if diffe                                                                                             | ITIE 4              | <u>  0     </u>                           | <u></u>                                   | 1.1.1.1.                        | t <u>, t, t, t, t</u>                     |                    |                     |                                                                                                           |
| than previous reported. (AC                                                                                | $\dot{c}$ $ A_{1}L$ | EXAND                                     | RIJIA: 1                                  |                                 |                                           | VA                 | 223114              | - []                                                                                                      |
| 2. FEC IDENTIFICA                                                                                          | TION NUMBER         | . ♥                                       | CITY                                      |                                 | S                                         |                    | ZIP CO              |                                                                                                           |
| C 0 0 4 1                                                                                                  | 0431                |                                           | 3. IS THIS<br>REPORT                      | ¥ A 1                           | IEW<br>N) <b>or</b>                       | (A)                | MENDED<br>)         |                                                                                                           |
| 4. TYPE OF REP<br>(Choose One)<br>(a) Quarterly Rep                                                        |                     | Monthly<br>Report<br>Due On:              | Feb 20 (M2)<br>Mar 20 (M3)<br>Apr 20 (M4) |                                 | May 20 (M5)<br>Jun 20 (M6)<br>Jul 20 (M7) | Sep                | 20 (M8)             | Nov 20 (M11)<br>(Non-Election<br>Year Only)<br>Dec 20 (M12)<br>(Non-Election<br>Year Only)<br>Jan 31 (YE) |
| July 15<br>Quarterly                                                                                       | Report (Q2)         | (C) 12-Day<br>PRE-Electio<br>Report for t |                                           | Primary (12P<br>Convention (    |                                           | General<br>Special |                     | Runoff (12R)                                                                                              |
| January :                                                                                                  |                     | E                                         | Election on                               | ·                               |                                           | ******             | in the State        | of                                                                                                        |
| July 31 M<br>Report (N<br>Year Only                                                                        | Ion-election        | (d) 30-Day<br>POST-Elect                  | 1991                                      | General (300                    | 3)                                        | Runoff (:          | 30R)                | Special (30S)                                                                                             |
| Terminati<br>(TER)                                                                                         | on Report           | Report for t<br>E                         | he:<br>Election on                        | / /                             |                                           | *********          | in the State        | 11 11                                                                                                     |
| 5. Covering Period                                                                                         | 0.7                 | 011/20                                    | 574                                       | through                         | 09                                        | ' <b>3.0</b> '     | 2014                |                                                                                                           |
| I certify that I have ex<br>Type or Print Name of                                                          | -                   | ort and to the be                         | est of my kno<br>C. Lynski                | -                               | belief it is true                         | e, correct an      | d complete.         |                                                                                                           |
| Signature of Treasurer                                                                                     |                     | Seyry P                                   | Apoly                                     | ·                               | Da                                        | ate                |                     | 2014                                                                                                      |
| NOTE: Submission of fa                                                                                     | lise, erroneous, o  | r incomplete infon                        | mation may su                             | ubject the per                  | son signing thi                           | s Report to t      | 1                   |                                                                                                           |
| Office<br>Use<br>Only                                                                                      |                     |                                           |                                           |                                 |                                           |                    | FEC FOI<br>Rev. 12/ |                                                                                                           |