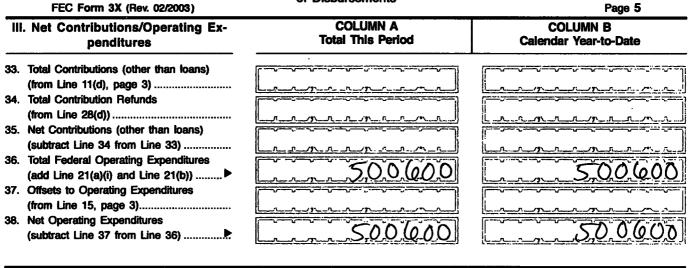

### DETAILED SUMMARY PAGE

of **Disbursements** 

FEC Form 3X (Rev. 02/2003) **II. Disbursements** 

#### Page 4

COLUMN B

**Calendar Year-to-Date** 

## **COLUMN A Total This Period**

21. Operating Expenditures: (a) Allocated Federal/Non-Federal Activity (from Schedule H4) (i) Federal Share ..... (ii) Non-Federal Share...... (b) Other Federal Operating

- Expenditures ..... (c) Total Operating Expenditures
- (add 21(a)(i), (a)(ii), and (b)) ...... 22. Transfers to Affiliated/Other Party
- Committees..... Contributions to Federal Candidates/Committees and Other Political Committees..... 23.
- 24. Independent Expenditures 25.
- (use Schedule E)..... Coordinated Party Expenditures (2 U.S.C. §441a(d)) (use Schedule F).....
- 26. Loan Repayments Made .....
- Than Political Committees ......
  - (b) Political Party Committees ..... (c) Other Political Committees (such as PACs).....
  - (d) Total Contribution Refunds (add Lines 28(a), (b), and (c)).....▶
- 29. Other Disbursements .....
- 30. Federal Election Activity (2 U.S.C. §431(20))
  - (a) Allocated Federal Election Activity (from Schedule H6) (i) Føderal Share .....
    - (ii) "Levin" Share .....
  - (b) Federal Election Activity Paid Entirely With Federal Funds .....
  - (c) Total Federal Election Activity (add ... Lines 30(a)(i), 30(a)(ii) and 30(b)) .... >
- 31. Total Disbursements (add Lines 21(c), 22, 23, 24, 25, 26, 27, 28(d), 29 and 30(c)) ...
- 32. Total Federal Disbursements (subtract Line 21(a)(ii) and Line 30(a)(ii) from Line 31).....

60060

ഥ