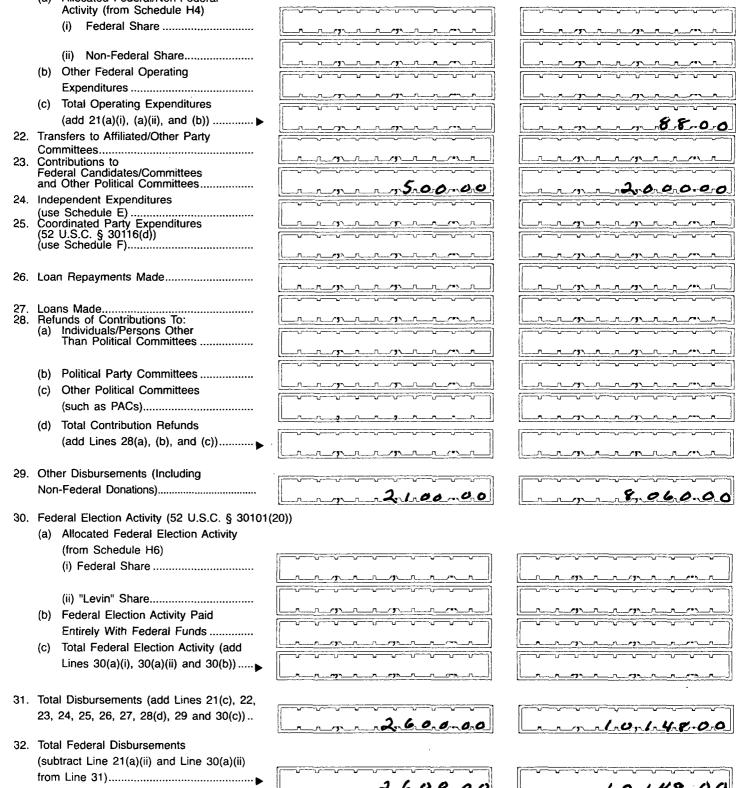

### **DETAILED SUMMARY PAGE**

of Disbursements FEC Form 3X (Rev. 05/2016) Page 4 COLUMN A **COLUMN B** II. Disbursements **Total This Period** Calendar Year-to-Date 21. Operating Expenditures: (a) Allocated Federal/Non-Federal Activity (from Schedule H4) Federal Share ..... (ii) Non-Federal Share..... (b) Other Federal Operating Expenditures ..... (c) Total Operating Expenditures Committees..... Contributions to Federal Candidates/Committees and Other Political Committees..... Independent Expenditures Loans Made..... Refunds of Contributions To: Individuals/Persons Other Than Political Committees ..... (b) Political Party Committees ..... (c) Other Political Committees (such as PACs)..... Total Contribution Refunds (add Lines 28(a), (b), and (c))...... Non-Federal Donations)..... (a) Allocated Federal Election Activity (from Schedule H6) (i) Federal Share ..... (ii) "Levin" Share..... (b) Federal Election Activity Paid Entirely With Federal Funds ..... (c) Total Federal Election Activity (add Lines 30(a)(i), 30(a)(ii) and 30(b)) .....