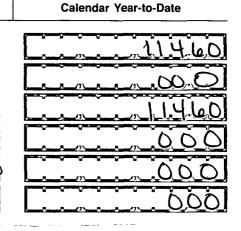

# DETAILED SUMMARY PAGE of Receipts

Page 3

FEC Form 3X (Rev. 06/2004)

Write or Type Committee Name

2

| Re  | eport Covering the Period: From:                                       |            | ′ <u>[6.1]</u> ′ [                           | 2014                                   | To:      |                                       | <u>[.5</u>                                                    | 2014             |
|-----|------------------------------------------------------------------------|------------|----------------------------------------------|----------------------------------------|----------|---------------------------------------|---------------------------------------------------------------|------------------|
|     | I. Receipts                                                            |            |                                              | OLUMN A<br>I This Period               |          |                                       | COLUMN<br>dar Year-t                                          |                  |
| 11. | Contributions (other than loans) From:                                 |            |                                              |                                        |          |                                       |                                                               |                  |
|     | (a) Individuals/Persons Other                                          |            |                                              |                                        |          |                                       |                                                               |                  |
|     | Than Political Committees                                              |            | ••                                           |                                        | 7        | · · · · · · · · · · · · · · · · · · · | V V V                                                         |                  |
|     | (i) Itemized (use Schedule A)                                          |            | <u>^</u>                                     |                                        | 깇        |                                       | A                                                             | <u>1,1,9,0,0</u> |
|     | (ii) Uniternized                                                       |            | n                                            |                                        |          |                                       |                                                               |                  |
|     | (iii) TOTAL (add                                                       | <b></b>    | v v v v v                                    |                                        | 7        | r                                     | v v v                                                         |                  |
|     | Lines 11(a)(i). and (ii)                                               | ▶ L        | <u>*</u>                                     | 0.0.0                                  | 깇        | n                                     | <u></u>                                                       | <u>1.t.4.60</u>  |
|     | (b) Political Party Committees                                         |            |                                              |                                        |          |                                       |                                                               |                  |
|     | (c) Other Political Committees                                         |            |                                              |                                        |          |                                       |                                                               |                  |
|     | (such as PACs)                                                         |            | <u></u>                                      |                                        | j        |                                       | <b>A A</b> (1)                                                | K K / D . K      |
|     | (d) Total Contributions (add Lines                                     |            |                                              |                                        |          |                                       |                                                               |                  |
|     | 11(a)(iii), (b), and (c)) (Carry                                       | -          | ~~~~~~~~~~~~~~~~~~~~~~~~~~~~~~~~~~~~~~       |                                        |          |                                       | 0 0 0                                                         |                  |
|     | Totals to Line 33, page 5)                                             | ▶ ∟        |                                              | <u>0.0,(</u>                           | <u>ک</u> |                                       |                                                               | <u>1.1.4.60</u>  |
| 12. | Transfers From Affiliated/Other                                        | -          | <u>~~~~~~~</u> ~~~~~~~~~~~~~~~~~~~~~~~~~~~~~ | <del></del>                            | 7        |                                       | \$ <del>\$</del> \$                                           |                  |
|     | Party Committees                                                       |            | <u> </u>                                     | <u> </u>                               |          |                                       | t-t-()                                                        |                  |
| 13. | All Loans Received                                                     |            | · · · · · ·                                  |                                        |          |                                       | • • •                                                         |                  |
|     |                                                                        |            |                                              |                                        |          | <u></u>                               | · · · · · · · · · · · · · · · · · · ·                         |                  |
| 14. | Loan Repayments Received                                               |            |                                              |                                        |          |                                       |                                                               |                  |
| 15. | Offsets To Operating Expenditures                                      | Conc.      |                                              |                                        |          | 2                                     | <u></u>                                                       |                  |
|     | (Refunds, Rebates, etc.)                                               |            |                                              |                                        |          | p                                     | ~~~~~~~~~~~~~~~~~~~~~~~~~~~~~~~~~~~~~~                        |                  |
|     | (Carry Totals to Line 37, page 5)                                      |            | .n                                           |                                        |          |                                       | B                                                             |                  |
| 16. | Refunds of Contributions Made                                          |            |                                              |                                        |          |                                       |                                                               |                  |
|     | to Federal Candidates and Other                                        | · · · ·    | ~~~~~~~~~~~~~~~~~~~~~~~~~~~~~~~~~~~~~~~      | ~~~~~~~~~~~~~~~~~~~~~~~~~~~~~~~~~~~~~~ |          |                                       | V V                                                           |                  |
|     | Political Committees                                                   |            | <u></u>                                      | <u></u>                                |          |                                       | <u></u>                                                       |                  |
| 17. | Other Federal Receipts                                                 | ľ          |                                              |                                        | -1       | ······                                | <del></del>                                                   |                  |
| 40  | (Dividends, Interest, etc.)<br>Transfers from Non-Federal and Levin    |            | A                                            | <u></u>                                |          |                                       | 1-1-1                                                         | <u></u>          |
| 10. | (a) Non-Federal Account                                                |            |                                              |                                        |          |                                       |                                                               |                  |
|     | (from Schedule H3)                                                     |            | ~~~~~~~~~~~~~~~~~~~~~~~~~~~~~~~~~~~~~~~      | yy                                     |          |                                       | -999999999999999999999999999999999999999999999999999999999999 |                  |
|     | (                                                                      |            |                                              |                                        |          |                                       |                                                               |                  |
|     | (b) Levin Funds (from Schedule H5)                                     |            |                                              |                                        |          |                                       |                                                               |                  |
|     |                                                                        |            | 0-0-0-0-n                                    | ~ ~ ~ ~ ~ ~ ~                          |          |                                       |                                                               |                  |
|     | (c) Total Transfers (add 18(a) and 18(b                                | ))         | <u>*</u>                                     | <u></u>                                | _        |                                       | <u>* * /)`</u>                                                |                  |
| 10  | Tatal Dessists (add Lines 11/d)                                        |            |                                              |                                        |          |                                       |                                                               |                  |
| 19. | Total Receipts (add Lines 11(d),<br>12, 13, 14, 15, 16, 17, and 18(c)) | <u>່</u> ເ |                                              |                                        | 7        | ······                                |                                                               | 1111             |
|     | 12, 13, 14, 13, 10, 17, and 16(c))                                     |            | <u></u>                                      | <u>U.U.U.</u>                          | 긴        | <u> </u>                              | <u></u>                                                       | 117.60           |
| 20. | Total Federal Receipts                                                 | <b>2</b>   | ~~~~~~~~~~~~~~~~~~~~~~~~~~~~~~~~~~~~~~       |                                        |          |                                       | ~ ~ ~                                                         |                  |
|     | (subtract Line 18(c) from Line 19)                                     | ·          | <u></u>                                      | -000                                   |          |                                       |                                                               | 11,4.60          |
|     |                                                                        |            |                                              |                                        |          |                                       |                                                               |                  |