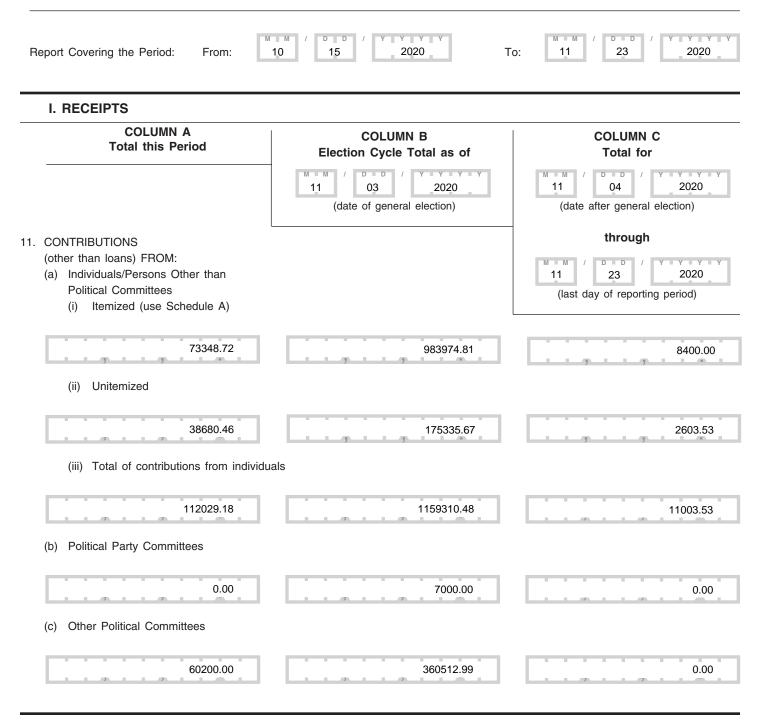

## POST-ELECTION DETAILED SUMMARY PAGE

Report of Receipts and Disbursements

|     | FEC Form 3 (Revised 1/01)                         | eport of necerpts and Disbursements                                                               | PAGE 4 / 135                                                                                                                  |
|-----|---------------------------------------------------|---------------------------------------------------------------------------------------------------|-------------------------------------------------------------------------------------------------------------------------------|
|     | COLUMN A<br>Total this Period                     | COLUMN B<br>Election Cycle Total as of *<br>(date of general election)<br>(* See page 5 for date) | COLUMN C<br>Total for * (date after general election)<br>through * (last day of reporting period)<br>(* See page 5 for dates) |
|     | (d) The Candidate                                 |                                                                                                   |                                                                                                                               |
|     | 0.00                                              | 18863.13                                                                                          | 0.00                                                                                                                          |
|     | (e) TOTAL CONTRIBUTIONS (other than Ic            | pans) (add Lines 11(a)(iii), (b), (c) and (d))                                                    |                                                                                                                               |
|     | 172229.18                                         | 1545686.60                                                                                        | 11003.53                                                                                                                      |
| 12. | TRANSFERS FROM OTHER AUTHORIZED                   | COMMITTEES                                                                                        |                                                                                                                               |
|     | 21149.69                                          | 65221.33                                                                                          | 0.00                                                                                                                          |
| 13. | LOANS:<br>(a) Made or Guaranteed by the Candidate |                                                                                                   |                                                                                                                               |
|     | 100000.00                                         | 195000.00                                                                                         | 0.00                                                                                                                          |
|     | (b) All Other Loans                               |                                                                                                   |                                                                                                                               |
|     | 0.00                                              | 0.00                                                                                              | 0.00                                                                                                                          |
|     | (c) TOTAL LOANS (add Lines 13(a) and (b))         | )                                                                                                 |                                                                                                                               |
|     | 100000.00                                         | 195000.00                                                                                         | 0.00                                                                                                                          |
| 14. | OFFSETS TO OPERATING EXPENDITURES                 | S (Refunds, rebates, etc.)                                                                        |                                                                                                                               |
|     | 9.11                                              | 9.11                                                                                              | 0.00                                                                                                                          |
| 15. | OTHER RECEIPTS (Dividends, Interest, etc.)        | )                                                                                                 |                                                                                                                               |
|     | 195487.34                                         | 0.00                                                                                              | 195487.34                                                                                                                     |
| 16. | TOTAL RECEIPTS (add 11(e), 12, 13(c), 14          | and 15)                                                                                           |                                                                                                                               |
|     | 488875.32                                         | 1805917.04                                                                                        | 206490.87                                                                                                                     |