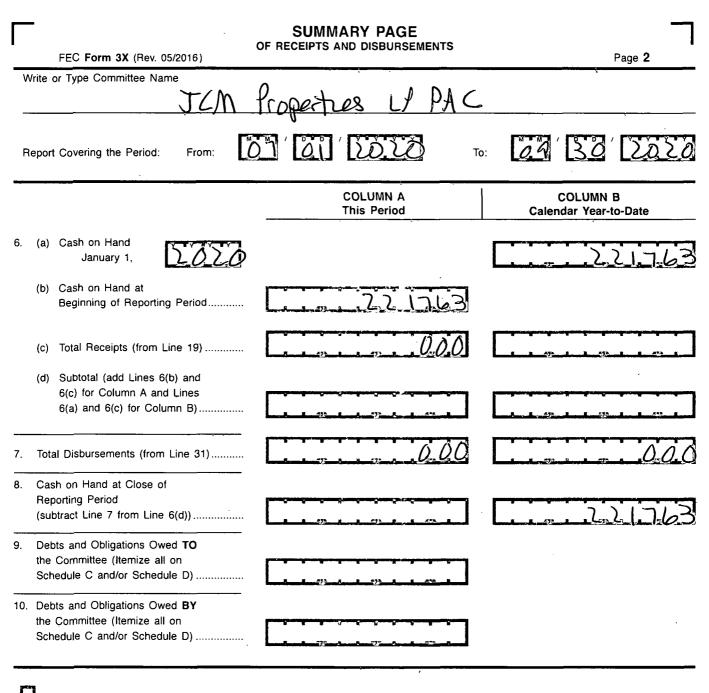

|  |  |  |  |
|                                                                                                                                                                               | 810 J.                                                     |                                                                                                                                     |  |  |  |  |
|                                                                                                                                                                               | .,                                                         |                                                                                                                                     |  |  |  |  |

I

i

Z

,



This committee has qualified as a multicandidate committee. (see FEC FORM 1M)

## For further information contact:

Federal Election Commission 1050 First Street, N.E. Washington, DC 20463

Toll Free 800-424-9530 Local 202-694-1100

|     |                                                                | ,                                                                                                                |