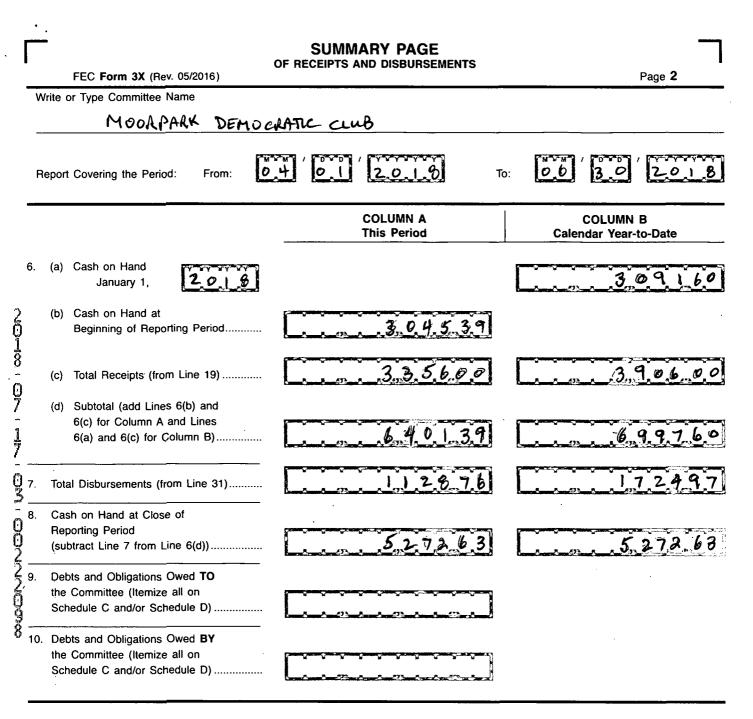

### For further information contact:

Federal Election Commission 999 E Street, NW Washington, DC 20463

Toll Free 800-424-9530 Local 202-694-1100

|                       | <u> </u>                                                                                    |                                                                                                                                                                                                                                                                                                                                                                                                                                                                                                                                                                                                                                                                                                                                                                                                                                                                                                                                                                                                                                                                                                                                                                                                                                                                                                                                                                                                                                                                                                                                                                                                                                                                                                                                                                                                                                                                                                                                                                                                                                                                                                                                | _                                                                                                                                                                                                                                                                                                                                                                                                                                                                                                                                                                                                                                                                                                                                                                                                                                                                                                                                                                                               |  |  |  |
|-----------------------|---------------------------------------------------------------------------------------------|--------------------------------------------------------------------------------------------------------------------------------------------------------------------------------------------------------------------------------------------------------------------------------------------------------------------------------------------------------------------------------------------------------------------------------------------------------------------------------------------------------------------------------------------------------------------------------------------------------------------------------------------------------------------------------------------------------------------------------------------------------------------------------------------------------------------------------------------------------------------------------------------------------------------------------------------------------------------------------------------------------------------------------------------------------------------------------------------------------------------------------------------------------------------------------------------------------------------------------------------------------------------------------------------------------------------------------------------------------------------------------------------------------------------------------------------------------------------------------------------------------------------------------------------------------------------------------------------------------------------------------------------------------------------------------------------------------------------------------------------------------------------------------------------------------------------------------------------------------------------------------------------------------------------------------------------------------------------------------------------------------------------------------------------------------------------------------------------------------------------------------|-------------------------------------------------------------------------------------------------------------------------------------------------------------------------------------------------------------------------------------------------------------------------------------------------------------------------------------------------------------------------------------------------------------------------------------------------------------------------------------------------------------------------------------------------------------------------------------------------------------------------------------------------------------------------------------------------------------------------------------------------------------------------------------------------------------------------------------------------------------------------------------------------------------------------------------------------------------------------------------------------|--|--|--|
|                       | DETAILED SUMMARY PAGE                                                                       |                                                                                                                                                                                                                                                                                                                                                                                                                                                                                                                                                                                                                                                                                                                                                                                                                                                                                                                                                                                                                                                                                                                                                                                                                                                                                                                                                                                                                                                                                                                                                                                                                                                                                                                                                                                                                                                                                                                                                                                                                                                                                                                                |                                                                                                                                                                                                                                                                                                                                                                                                                                                                                                                                                                                                                                                                                                                                                                                                                                                                                                                                                                                                 |  |  |  |
|                       | FEC Form 3X (Rev. 05/2016)                                                                  | of Receipts                                                                                                                                                                                                                                                                                                                                                                                                                                                                                                                                                                                                                                                                                                                                                                                                                                                                                                                                                                                                                                                                                                                                                                                                                                                                                                                                                                                                                                                                                                                                                                                                                                                                                                                                                                                                                                                                                                                                                                                                                                                                                                                    | Page <b>3</b>                                                                                                                                                                                                                                                                                                                                                                                                                                                                                                                                                                                                                                                                                                                                                                                                                                                                                                                                                                                   |  |  |  |
| v                     | Vrite or Type Committee Name                                                                |                                                                                                                                                                                                                                                                                                                                                                                                                                                                                                                                                                                                                                                                                                                                                                                                                                                                                                                                                                                                                                                                                                                                                                                                                                                                                                                                                                                                                                                                                                                                                                                                                                                                                                                                                                                                                                                                                                                                                                                                                                                                                                                                |                                                                                                                                                                                                                                                                                                                                                                                                                                                                                                                                                                                                                                                                                                                                                                                                                                                                                                                                                                                                 |  |  |  |
|                       | MOORPARK DEMOCRI                                                                            | ttic club                                                                                                                                                                                                                                                                                                                                                                                                                                                                                                                                                                                                                                                                                                                                                                                                                                                                                                                                                                                                                                                                                                                                                                                                                                                                                                                                                                                                                                                                                                                                                                                                                                                                                                                                                                                                                                                                                                                                                                                                                                                                                                                      |                                                                                                                                                                                                                                                                                                                                                                                                                                                                                                                                                                                                                                                                                                                                                                                                                                                                                                                                                                                                 |  |  |  |
| -                     |                                                                                             |                                                                                                                                                                                                                                                                                                                                                                                                                                                                                                                                                                                                                                                                                                                                                                                                                                                                                                                                                                                                                                                                                                                                                                                                                                                                                                                                                                                                                                                                                                                                                                                                                                                                                                                                                                                                                                                                                                                                                                                                                                                                                                                                |                                                                                                                                                                                                                                                                                                                                                                                                                                                                                                                                                                                                                                                                                                                                                                                                                                                                                                                                                                                                 |  |  |  |
| R                     | Report Covering the Period: From:                                                           | 4) <u>6</u> 1 <u>201</u> 8 ™                                                                                                                                                                                                                                                                                                                                                                                                                                                                                                                                                                                                                                                                                                                                                                                                                                                                                                                                                                                                                                                                                                                                                                                                                                                                                                                                                                                                                                                                                                                                                                                                                                                                                                                                                                                                                                                                                                                                                                                                                                                                                                   | 0.6 3.0 2018                                                                                                                                                                                                                                                                                                                                                                                                                                                                                                                                                                                                                                                                                                                                                                                                                                                                                                                                                                                    |  |  |  |
|                       | I. Receipts                                                                                 | COLUMN A<br>Total This Period                                                                                                                                                                                                                                                                                                                                                                                                                                                                                                                                                                                                                                                                                                                                                                                                                                                                                                                                                                                                                                                                                                                                                                                                                                                                                                                                                                                                                                                                                                                                                                                                                                                                                                                                                                                                                                                                                                                                                                                                                                                                                                  | COLUMN B<br>Calendar Year-to-Date                                                                                                                                                                                                                                                                                                                                                                                                                                                                                                                                                                                                                                                                                                                                                                                                                                                                                                                                                               |  |  |  |
| 11.                   | Contributions (other than loans) From:                                                      |                                                                                                                                                                                                                                                                                                                                                                                                                                                                                                                                                                                                                                                                                                                                                                                                                                                                                                                                                                                                                                                                                                                                                                                                                                                                                                                                                                                                                                                                                                                                                                                                                                                                                                                                                                                                                                                                                                                                                                                                                                                                                                                                |                                                                                                                                                                                                                                                                                                                                                                                                                                                                                                                                                                                                                                                                                                                                                                                                                                                                                                                                                                                                 |  |  |  |
|                       | (a) Individuals/Persons Other<br>Than Political Committees                                  |                                                                                                                                                                                                                                                                                                                                                                                                                                                                                                                                                                                                                                                                                                                                                                                                                                                                                                                                                                                                                                                                                                                                                                                                                                                                                                                                                                                                                                                                                                                                                                                                                                                                                                                                                                                                                                                                                                                                                                                                                                                                                                                                |                                                                                                                                                                                                                                                                                                                                                                                                                                                                                                                                                                                                                                                                                                                                                                                                                                                                                                                                                                                                 |  |  |  |
|                       | (i) Itemized (use Schedule A)                                                               | 209000                                                                                                                                                                                                                                                                                                                                                                                                                                                                                                                                                                                                                                                                                                                                                                                                                                                                                                                                                                                                                                                                                                                                                                                                                                                                                                                                                                                                                                                                                                                                                                                                                                                                                                                                                                                                                                                                                                                                                                                                                                                                                                                         | 209000                                                                                                                                                                                                                                                                                                                                                                                                                                                                                                                                                                                                                                                                                                                                                                                                                                                                                                                                                                                          |  |  |  |
|                       |                                                                                             |                                                                                                                                                                                                                                                                                                                                                                                                                                                                                                                                                                                                                                                                                                                                                                                                                                                                                                                                                                                                                                                                                                                                                                                                                                                                                                                                                                                                                                                                                                                                                                                                                                                                                                                                                                                                                                                                                                                                                                                                                                                                                                                                |                                                                                                                                                                                                                                                                                                                                                                                                                                                                                                                                                                                                                                                                                                                                                                                                                                                                                                                                                                                                 |  |  |  |
| ~                     | (ii) Unitemized                                                                             | 1,206.00                                                                                                                                                                                                                                                                                                                                                                                                                                                                                                                                                                                                                                                                                                                                                                                                                                                                                                                                                                                                                                                                                                                                                                                                                                                                                                                                                                                                                                                                                                                                                                                                                                                                                                                                                                                                                                                                                                                                                                                                                                                                                                                       | 181600                                                                                                                                                                                                                                                                                                                                                                                                                                                                                                                                                                                                                                                                                                                                                                                                                                                                                                                                                                                          |  |  |  |
| 2                     | (iii) TOTAL (add                                                                            | 2356 00                                                                                                                                                                                                                                                                                                                                                                                                                                                                                                                                                                                                                                                                                                                                                                                                                                                                                                                                                                                                                                                                                                                                                                                                                                                                                                                                                                                                                                                                                                                                                                                                                                                                                                                                                                                                                                                                                                                                                                                                                                                                                                                        | 290602                                                                                                                                                                                                                                                                                                                                                                                                                                                                                                                                                                                                                                                                                                                                                                                                                                                                                                                                                                                          |  |  |  |
| 2018                  | Lines 11(a)(i) and (ii)▶                                                                    |                                                                                                                                                                                                                                                                                                                                                                                                                                                                                                                                                                                                                                                                                                                                                                                                                                                                                                                                                                                                                                                                                                                                                                                                                                                                                                                                                                                                                                                                                                                                                                                                                                                                                                                                                                                                                                                                                                                                                                                                                                                                                                                                | 3                                                                                                                                                                                                                                                                                                                                                                                                                                                                                                                                                                                                                                                                                                                                                                                                                                                                                                                                                                                               |  |  |  |
| 8                     | (b) Political Party Committees                                                              |                                                                                                                                                                                                                                                                                                                                                                                                                                                                                                                                                                                                                                                                                                                                                                                                                                                                                                                                                                                                                                                                                                                                                                                                                                                                                                                                                                                                                                                                                                                                                                                                                                                                                                                                                                                                                                                                                                                                                                                                                                                                                                                                |                                                                                                                                                                                                                                                                                                                                                                                                                                                                                                                                                                                                                                                                                                                                                                                                                                                                                                                                                                                                 |  |  |  |
| ō                     | (c) Other Political Committees                                                              |                                                                                                                                                                                                                                                                                                                                                                                                                                                                                                                                                                                                                                                                                                                                                                                                                                                                                                                                                                                                                                                                                                                                                                                                                                                                                                                                                                                                                                                                                                                                                                                                                                                                                                                                                                                                                                                                                                                                                                                                                                                                                                                                |                                                                                                                                                                                                                                                                                                                                                                                                                                                                                                                                                                                                                                                                                                                                                                                                                                                                                                                                                                                                 |  |  |  |
| 07                    | (such as PACs)                                                                              |                                                                                                                                                                                                                                                                                                                                                                                                                                                                                                                                                                                                                                                                                                                                                                                                                                                                                                                                                                                                                                                                                                                                                                                                                                                                                                                                                                                                                                                                                                                                                                                                                                                                                                                                                                                                                                                                                                                                                                                                                                                                                                                                |                                                                                                                                                                                                                                                                                                                                                                                                                                                                                                                                                                                                                                                                                                                                                                                                                                                                                                                                                                                                 |  |  |  |
| -                     | <ul> <li>(d) Total Contributions (add Lines<br/>11(a)(iii), (b), and (c)) (Carry</li> </ul> |                                                                                                                                                                                                                                                                                                                                                                                                                                                                                                                                                                                                                                                                                                                                                                                                                                                                                                                                                                                                                                                                                                                                                                                                                                                                                                                                                                                                                                                                                                                                                                                                                                                                                                                                                                                                                                                                                                                                                                                                                                                                                                                                |                                                                                                                                                                                                                                                                                                                                                                                                                                                                                                                                                                                                                                                                                                                                                                                                                                                                                                                                                                                                 |  |  |  |
|                       | Totals to Line 33, page 5)                                                                  | 335600                                                                                                                                                                                                                                                                                                                                                                                                                                                                                                                                                                                                                                                                                                                                                                                                                                                                                                                                                                                                                                                                                                                                                                                                                                                                                                                                                                                                                                                                                                                                                                                                                                                                                                                                                                                                                                                                                                                                                                                                                                                                                                                         | 390600                                                                                                                                                                                                                                                                                                                                                                                                                                                                                                                                                                                                                                                                                                                                                                                                                                                                                                                                                                                          |  |  |  |
| / 12.                 | Transfers From Affiliated/Other                                                             |                                                                                                                                                                                                                                                                                                                                                                                                                                                                                                                                                                                                                                                                                                                                                                                                                                                                                                                                                                                                                                                                                                                                                                                                                                                                                                                                                                                                                                                                                                                                                                                                                                                                                                                                                                                                                                                                                                                                                                                                                                                                                                                                |                                                                                                                                                                                                                                                                                                                                                                                                                                                                                                                                                                                                                                                                                                                                                                                                                                                                                                                                                                                                 |  |  |  |
| A                     | Party Committees                                                                            |                                                                                                                                                                                                                                                                                                                                                                                                                                                                                                                                                                                                                                                                                                                                                                                                                                                                                                                                                                                                                                                                                                                                                                                                                                                                                                                                                                                                                                                                                                                                                                                                                                                                                                                                                                                                                                                                                                                                                                                                                                                                                                                                |                                                                                                                                                                                                                                                                                                                                                                                                                                                                                                                                                                                                                                                                                                                                                                                                                                                                                                                                                                                                 |  |  |  |
| 0<br>3                |                                                                                             |                                                                                                                                                                                                                                                                                                                                                                                                                                                                                                                                                                                                                                                                                                                                                                                                                                                                                                                                                                                                                                                                                                                                                                                                                                                                                                                                                                                                                                                                                                                                                                                                                                                                                                                                                                                                                                                                                                                                                                                                                                                                                                                                |                                                                                                                                                                                                                                                                                                                                                                                                                                                                                                                                                                                                                                                                                                                                                                                                                                                                                                                                                                                                 |  |  |  |
| _ IJ.                 | All Loans Received                                                                          | Land and the state of the state | and the second of the second |  |  |  |
| 0<br>0 14.            | Loop Reportente Reseived                                                                    |                                                                                                                                                                                                                                                                                                                                                                                                                                                                                                                                                                                                                                                                                                                                                                                                                                                                                                                                                                                                                                                                                                                                                                                                                                                                                                                                                                                                                                                                                                                                                                                                                                                                                                                                                                                                                                                                                                                                                                                                                                                                                                                                |                                                                                                                                                                                                                                                                                                                                                                                                                                                                                                                                                                                                                                                                                                                                                                                                                                                                                                                                                                                                 |  |  |  |
| 3                     | Loan Repayments Received                                                                    | hand and a standard and and and and and and and and and an                                                                                                                                                                                                                                                                                                                                                                                                                                                                                                                                                                                                                                                                                                                                                                                                                                                                                                                                                                                                                                                                                                                                                                                                                                                                                                                                                                                                                                                                                                                                                                                                                                                                                                                                                                                                                                                                                                                                                                                                                                                                     | <u> </u>                                                                                                                                                                                                                                                                                                                                                                                                                                                                                                                                                                                                                                                                                                                                                                                                                                                                                                                                                                                        |  |  |  |
| 2 15.<br>2<br>2<br>16 | (Refunds, Rebates, etc.)                                                                    | <u> </u>                                                                                                                                                                                                                                                                                                                                                                                                                                                                                                                                                                                                                                                                                                                                                                                                                                                                                                                                                                                                                                                                                                                                                                                                                                                                                                                                                                                                                                                                                                                                                                                                                                                                                                                                                                                                                                                                                                                                                                                                                                                                                                                       | ,                                                                                                                                                                                                                                                                                                                                                                                                                                                                                                                                                                                                                                                                                                                                                                                                                                                                                                                                                                                               |  |  |  |
| 2                     | (Carry Totals to Line 37, page 5)                                                           |                                                                                                                                                                                                                                                                                                                                                                                                                                                                                                                                                                                                                                                                                                                                                                                                                                                                                                                                                                                                                                                                                                                                                                                                                                                                                                                                                                                                                                                                                                                                                                                                                                                                                                                                                                                                                                                                                                                                                                                                                                                                                                                                |                                                                                                                                                                                                                                                                                                                                                                                                                                                                                                                                                                                                                                                                                                                                                                                                                                                                                                                                                                                                 |  |  |  |
| U 16                  | . Refunds of Contributions Made                                                             |                                                                                                                                                                                                                                                                                                                                                                                                                                                                                                                                                                                                                                                                                                                                                                                                                                                                                                                                                                                                                                                                                                                                                                                                                                                                                                                                                                                                                                                                                                                                                                                                                                                                                                                                                                                                                                                                                                                                                                                                                                                                                                                                |                                                                                                                                                                                                                                                                                                                                                                                                                                                                                                                                                                                                                                                                                                                                                                                                                                                                                                                                                                                                 |  |  |  |
| ğ                     | to Federal Candidates and Other<br>Political Committees                                     |                                                                                                                                                                                                                                                                                                                                                                                                                                                                                                                                                                                                                                                                                                                                                                                                                                                                                                                                                                                                                                                                                                                                                                                                                                                                                                                                                                                                                                                                                                                                                                                                                                                                                                                                                                                                                                                                                                                                                                                                                                                                                                                                |                                                                                                                                                                                                                                                                                                                                                                                                                                                                                                                                                                                                                                                                                                                                                                                                                                                                                                                                                                                                 |  |  |  |
|                       | Other Federal Receipts                                                                      |                                                                                                                                                                                                                                                                                                                                                                                                                                                                                                                                                                                                                                                                                                                                                                                                                                                                                                                                                                                                                                                                                                                                                                                                                                                                                                                                                                                                                                                                                                                                                                                                                                                                                                                                                                                                                                                                                                                                                                                                                                                                                                                                |                                                                                                                                                                                                                                                                                                                                                                                                                                                                                                                                                                                                                                                                                                                                                                                                                                                                                                                                                                                                 |  |  |  |
|                       | (Dividends, Interest, etc.)                                                                 |                                                                                                                                                                                                                                                                                                                                                                                                                                                                                                                                                                                                                                                                                                                                                                                                                                                                                                                                                                                                                                                                                                                                                                                                                                                                                                                                                                                                                                                                                                                                                                                                                                                                                                                                                                                                                                                                                                                                                                                                                                                                                                                                |                                                                                                                                                                                                                                                                                                                                                                                                                                                                                                                                                                                                                                                                                                                                                                                                                                                                                                                                                                                                 |  |  |  |
| 18                    | . Transfers from Non-Federal and Levin Funds                                                |                                                                                                                                                                                                                                                                                                                                                                                                                                                                                                                                                                                                                                                                                                                                                                                                                                                                                                                                                                                                                                                                                                                                                                                                                                                                                                                                                                                                                                                                                                                                                                                                                                                                                                                                                                                                                                                                                                                                                                                                                                                                                                                                |                                                                                                                                                                                                                                                                                                                                                                                                                                                                                                                                                                                                                                                                                                                                                                                                                                                                                                                                                                                                 |  |  |  |
|                       | (a) Non-Federal Account                                                                     |                                                                                                                                                                                                                                                                                                                                                                                                                                                                                                                                                                                                                                                                                                                                                                                                                                                                                                                                                                                                                                                                                                                                                                                                                                                                                                                                                                                                                                                                                                                                                                                                                                                                                                                                                                                                                                                                                                                                                                                                                                                                                                                                |                                                                                                                                                                                                                                                                                                                                                                                                                                                                                                                                                                                                                                                                                                                                                                                                                                                                                                                                                                                                 |  |  |  |
|                       | (from Schedule H3)                                                                          |                                                                                                                                                                                                                                                                                                                                                                                                                                                                                                                                                                                                                                                                                                                                                                                                                                                                                                                                                                                                                                                                                                                                                                                                                                                                                                                                                                                                                                                                                                                                                                                                                                                                                                                                                                                                                                                                                                                                                                                                                                                                                                                                |                                                                                                                                                                                                                                                                                                                                                                                                                                                                                                                                                                                                                                                                                                                                                                                                                                                                                                                                                                                                 |  |  |  |
|                       | (b) Levin Funds (from Schedule H5)                                                          |                                                                                                                                                                                                                                                                                                                                                                                                                                                                                                                                                                                                                                                                                                                                                                                                                                                                                                                                                                                                                                                                                                                                                                                                                                                                                                                                                                                                                                                                                                                                                                                                                                                                                                                                                                                                                                                                                                                                                                                                                                                                                                                                |                                                                                                                                                                                                                                                                                                                                                                                                                                                                                                                                                                                                                                                                                                                                                                                                                                                                                                                                                                                                 |  |  |  |
|                       |                                                                                             |                                                                                                                                                                                                                                                                                                                                                                                                                                                                                                                                                                                                                                                                                                                                                                                                                                                                                                                                                                                                                                                                                                                                                                                                                                                                                                                                                                                                                                                                                                                                                                                                                                                                                                                                                                                                                                                                                                                                                                                                                                                                                                                                |                                                                                                                                                                                                                                                                                                                                                                                                                                                                                                                                                                                                                                                                                                                                                                                                                                                                                                                                                                                                 |  |  |  |
|                       | (c) Total Transfers (add 18(a) and 18(b))                                                   |                                                                                                                                                                                                                                                                                                                                                                                                                                                                                                                                                                                                                                                                                                                                                                                                                                                                                                                                                                                                                                                                                                                                                                                                                                                                                                                                                                                                                                                                                                                                                                                                                                                                                                                                                                                                                                                                                                                                                                                                                                                                                                                                |                                                                                                                                                                                                                                                                                                                                                                                                                                                                                                                                                                                                                                                                                                                                                                                                                                                                                                                                                                                                 |  |  |  |
|                       |                                                                                             |                                                                                                                                                                                                                                                                                                                                                                                                                                                                                                                                                                                                                                                                                                                                                                                                                                                                                                                                                                                                                                                                                                                                                                                                                                                                                                                                                                                                                                                                                                                                                                                                                                                                                                                                                                                                                                                                                                                                                                                                                                                                                                                                |                                                                                                                                                                                                                                                                                                                                                                                                                                                                                                                                                                                                                                                                                                                                                                                                                                                                                                                                                                                                 |  |  |  |
| 19                    | Total Receipts (add Lines 11(d),                                                            |                                                                                                                                                                                                                                                                                                                                                                                                                                                                                                                                                                                                                                                                                                                                                                                                                                                                                                                                                                                                                                                                                                                                                                                                                                                                                                                                                                                                                                                                                                                                                                                                                                                                                                                                                                                                                                                                                                                                                                                                                                                                                                                                |                                                                                                                                                                                                                                                                                                                                                                                                                                                                                                                                                                                                                                                                                                                                                                                                                                                                                                                                                                                                 |  |  |  |
|                       | 12, 13, 14, 15, 16, 17, and 18(c))▶                                                         | 3,3.5.6.00                                                                                                                                                                                                                                                                                                                                                                                                                                                                                                                                                                                                                                                                                                                                                                                                                                                                                                                                                                                                                                                                                                                                                                                                                                                                                                                                                                                                                                                                                                                                                                                                                                                                                                                                                                                                                                                                                                                                                                                                                                                                                                                     | 3,9,0,000                                                                                                                                                                                                                                                                                                                                                                                                                                                                                                                                                                                                                                                                                                                                                                                                                                                                                                                                                                                       |  |  |  |
| 20                    | . Total Federal Receipts                                                                    |                                                                                                                                                                                                                                                                                                                                                                                                                                                                                                                                                                                                                                                                                                                                                                                                                                                                                                                                                                                                                                                                                                                                                                                                                                                                                                                                                                                                                                                                                                                                                                                                                                                                                                                                                                                                                                                                                                                                                                                                                                                                                                                                |                                                                                                                                                                                                                                                                                                                                                                                                                                                                                                                                                                                                                                                                                                                                                                                                                                                                                                                                                                                                 |  |  |  |
|                       | (subtract Line 18(c) from Line 19)▶                                                         |                                                                                                                                                                                                                                                                                                                                                                                                                                                                                                                                                                                                                                                                                                                                                                                                                                                                                                                                                                                                                                                                                                                                                                                                                                                                                                                                                                                                                                                                                                                                                                                                                                                                                                                                                                                                                                                                                                                                                                                                                                                                                                                                |                                                                                                                                                                                                                                                                                                                                                                                                                                                                                                                                                                                                                                                                                                                                                                                                                                                                                                                                                                                                 |  |  |  |
|                       |                                                                                             |                                                                                                                                                                                                                                                                                                                                                                                                                                                                                                                                                                                                                                                                                                                                                                                                                                                                                                                                                                                                                                                                                                                                                                                                                                                                                                                                                                                                                                                                                                                                                                                                                                                                                                                                                                                                                                                                                                                                                                                                                                                                                                                                |                                                                                                                                                                                                                                                                                                                                                                                                                                                                                                                                                                                                                                                                                                                                                                                                                                                                                                                                                                                                 |  |  |  |

## DETAILED SUMMARY PAGE

of Disbursements

Ű 7

17

### DETAILED SUMMARY PAGE of Disbursements

FEC Form 3X (Rev. 05/2016)

Page 5

## III. Net Contributions/ Operating Expenditures

- 33. Total Contributions (other than loans) (from Line 11(d), page 3) .....
- 36. Total Federal Operating Expenditures (add Line 21(a)(i) and Line 21(b)) .......▶
- 37. Offsets to Operating Expenditures (from Line 15, page 3).....

| CHEDULE A (FEC Form 3X)                                                                                              | Lise senarate schedule(s)                                              | FOR LINE NUMBER: PAGE OF                                |  |  |  |
|----------------------------------------------------------------------------------------------------------------------|------------------------------------------------------------------------|---------------------------------------------------------|--|--|--|
| remized receipts                                                                                                     | Use separate schedule(s)<br>for each category of the                   | (check only one)                                        |  |  |  |
|                                                                                                                      | Detailed Summary Page                                                  | $ \begin{array}{ c c c c c c c c c c c c c c c c c c c$ |  |  |  |
| Any information copied from such Reports and Statements mor for commercial purposes, other than using the name and a | ay not be sold or used by any pe<br>address of any political committee | erson for the purpose of soliciting contributions       |  |  |  |
| NAME OF COMMITTEE (In Full)                                                                                          |                                                                        |                                                         |  |  |  |
| MOORPARK DEMOCRATI                                                                                                   | C CLUB                                                                 |                                                         |  |  |  |
| Full Name of Individual (Last, First, Middle Initial) or Full (<br>. RUTH RICHMOND                                   | Organization Name                                                      | Date of Receipt                                         |  |  |  |
| Mailing Address<br>15307 E. BENWOUD DA                                                                               |                                                                        | 00'29'2018                                              |  |  |  |
| City MOORPARK State CA                                                                                               | Zip Code<br>9,3021                                                     | Amount of Each Receipt this Period                      |  |  |  |
| FEC ID number of contributing                                                                                        |                                                                        |                                                         |  |  |  |
| federal political committee.                                                                                         |                                                                        | 3,00,00                                                 |  |  |  |
|                                                                                                                      | cupation (for Individual)                                              | Memo Item                                               |  |  |  |
| Bennint For:                                                                                                         | IR. ORG. DEVELOPMT                                                     |                                                         |  |  |  |
| Primary General Aggregate                                                                                            | e Year-to-Date ▼                                                       |                                                         |  |  |  |
| X Other (specify) ▼                                                                                                  | 300 00                                                                 |                                                         |  |  |  |
| PARTY FUNDRAISER                                                                                                     |                                                                        |                                                         |  |  |  |
| Full Name of Individual (Last, First, Middle Initial) or Full (<br>. JENNIFEA ROWE                                   | Organization Name                                                      | Date of Receipt                                         |  |  |  |
| Mailing Address                                                                                                      |                                                                        |                                                         |  |  |  |
| 4492 PINE RIDGE CT                                                                                                   |                                                                        | 0.6 2.6 2.0.1.8                                         |  |  |  |
| City MOORPARK CA                                                                                                     | Zip Code<br>9 3 0 2 )                                                  | Amount of Each Descript this Desigd                     |  |  |  |
|                                                                                                                      |                                                                        | Amount of Each Receipt this Period                      |  |  |  |
| FEC ID number of contributing federal political committee.                                                           |                                                                        | 2,5,0,0,0                                               |  |  |  |
|                                                                                                                      | cupation (for Individual)                                              | Memo Item                                               |  |  |  |
|                                                                                                                      | e Year-to-Date ▼                                                       | _                                                       |  |  |  |
| Primary General                                                                                                      | A. A28.5A0.0                                                           |                                                         |  |  |  |
| V Other (specify) ▼                                                                                                  |                                                                        |                                                         |  |  |  |
| PARTY FUNDAAISER                                                                                                     | Oinsting Name                                                          |                                                         |  |  |  |
| Full Name of Individual (Last, First, Middle Initial) or Full (<br>こ ビムをみらしてみ Sotto                                  | Organization Name                                                      | Date of Receipt                                         |  |  |  |
| Mailing Address                                                                                                      |                                                                        |                                                         |  |  |  |
| 12500 WILLOW HILL DA                                                                                                 |                                                                        | 06 06 2018                                              |  |  |  |
| City MODA PARK CA                                                                                                    | Zip Code<br>93021                                                      | Amount of Each Receipt this Period                      |  |  |  |
| FEC ID number of contributing federal political committee.                                                           |                                                                        | ,,,,,,,,,,,,,,,,,,,,,,,,,,,,,,,,,,,,,,,                 |  |  |  |
| Name of Employer (for Individual) Oc                                                                                 | cupation (for Individual)                                              | Memo Item                                               |  |  |  |
| CALIF. FED, OF TEACHERS (                                                                                            | CONTROLLER                                                             |                                                         |  |  |  |
| Receipt For: Aggregate                                                                                               | e Year-to-Date ▼                                                       |                                                         |  |  |  |
| Primary General General                                                                                              |                                                                        |                                                         |  |  |  |
| PARTY FUNDAAISER                                                                                                     | <u></u>                                                                |                                                         |  |  |  |
| SUBTOTAL of Receipts This Page (optional)                                                                            |                                                                        | 8,2,5,0,0                                               |  |  |  |
| TOTAL This Period (last page this line number only)                                                                  |                                                                        |                                                         |  |  |  |

20-18 - 07 - 17 - 08 - 00222402

T

| SCHEDULE A (FEC Form 3X)                                                                           | ſ                                                                                                                                     | ······································            | FOR LINE NUMBER: PAGE OF           |
|----------------------------------------------------------------------------------------------------|---------------------------------------------------------------------------------------------------------------------------------------|---------------------------------------------------|------------------------------------|
| ITEMIZED RECEIPTS                                                                                  |                                                                                                                                       | Use separate schedule(s)                          | (check only one)                   |
|                                                                                                    |                                                                                                                                       | for each category of the<br>Detailed Summary Page |                                    |
| Any information copied from such Reports and S<br>or for commercial purposes, other than using the | 13     14     15     16     17       rson for the purpose of soliciting contributions<br>to solicit contributions from such committee |                                                   |                                    |
| NAME OF COMMITTEE (In Full)                                                                        |                                                                                                                                       |                                                   |                                    |
| MOORPARK                                                                                           | DEMO                                                                                                                                  | CRATIC CLUB                                       |                                    |
| Full Name of Individual (Last, First, Middle Ini<br>A. <u>CHEAYL DE BAR1</u>                       | itial) or Full O                                                                                                                      | rganization Name                                  | Date of Receipt                    |
| Mailing Address<br>11361 BROADVIEW DR                                                              |                                                                                                                                       |                                                   | 061512018                          |
| City                                                                                               | State                                                                                                                                 | Zip Code                                          |                                    |
| MOORPARK                                                                                           | CA                                                                                                                                    | 93021                                             | Amount of Each Receipt this Period |
| FEC ID number of contributing federal political committee.                                         | C                                                                                                                                     |                                                   | 50000                              |
| Name of Employer (for Individual)                                                                  |                                                                                                                                       | upation (for Individual)<br>ETIRED                | Memo Item                          |
| Receipt For:                                                                                       |                                                                                                                                       | Year-to-Date ▼                                    | _                                  |
| Primary General<br>Other (specify) ▼      PAAty FundatiseR                                         |                                                                                                                                       | 5.3,5,0,0                                         | -                                  |
| Full Name of Individual (Last, First, Middle Ini<br>B. DIANA FOWLER                                | itial) or Full O                                                                                                                      | rganization Name                                  | Date of Receipt                    |
| Mailing Address                                                                                    |                                                                                                                                       |                                                   |                                    |
| 4272 LAUREL GLEN                                                                                   | DA_<br>State                                                                                                                          | Zip Code                                          | 0.6 29 2018                        |
| City MOONPARK                                                                                      | CA                                                                                                                                    | 93021                                             | Amount of Each Receipt this Period |
| FEC ID number of contributing federal political committee.                                         | С                                                                                                                                     |                                                   | 250.00                             |
| Name of Employer (for Individual) Occupation (for Individual)                                      |                                                                                                                                       |                                                   | Memo Item                          |
| Receipt For: Aggregate Year-to-Date ▼                                                              |                                                                                                                                       |                                                   | -                                  |
| Primary General<br>Cother (specify)<br>PAATY FUNDAA SEA                                            |                                                                                                                                       | h <u>,2</u> ,5,0 <u>,0</u> 0                      |                                    |
| Full Name of Individual (Last, First, Middle Ini<br>C. SATYAN ARAN KARRA                           |                                                                                                                                       | rganization Name                                  | Date of Receipt                    |
| Mailing Address                                                                                    | Lassen ( Lass )                                                                                                                       |                                                   |                                    |
| 12317 WILLOW FORE                                                                                  | State                                                                                                                                 | Zip Code                                          |                                    |
| MOURPARK                                                                                           | CA                                                                                                                                    | 93021                                             | Amount of Each Receipt this Period |
| FEC ID number of contributing<br>federal political committee.                                      | ° 11 1 1                                                                                                                              |                                                   |                                    |
| Name of Employer (for Individual)<br>RETAED                                                        |                                                                                                                                       |                                                   | Memo Item                          |
| Receipt For:                                                                                       | •                                                                                                                                     | Year-to-Date ▼                                    | -                                  |
| Primary General                                                                                    |                                                                                                                                       | 21500                                             |                                    |
| X Other (specify)<br>PARTY FUND RAISER                                                             | L                                                                                                                                     |                                                   |                                    |
| SUBTOTAL of Receipts This Page (optional)                                                          | 101500                                                                                                                                |                                                   |                                    |
| TOTAL This Period (last page this line number                                                      |                                                                                                                                       |                                                   |                                    |
|                                                                                                    |                                                                                                                                       |                                                   |                                    |