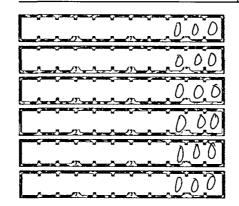

### SUMMARY PAGE OF RECEIPTS AND DISBURSEMENTS

FEC Form 3X (Rev. 02/2003)

Page 2

|            |                                                                                                  | COLUMN A<br>This Period | COLUMN B<br>Calendar Year-to-Date       |
|------------|--------------------------------------------------------------------------------------------------|-------------------------|-----------------------------------------|
| <b>S</b> . | (a) Cash on Hand  January 1,                                                                     |                         | 49,060,5                                |
|            | (b) Cash on Hand at Beginning of Reporting Period                                                | 30,093,54               |                                         |
|            | (c) Total Receipts (from Line 19)                                                                | 0.00                    | 11,240,7                                |
|            | (d) Subtotal (add Lines 6(b) and 6(c) for Column A and Lines 6(a) and 6(c) for Column B)         | 30,093,54               | [ , , , , , , , , , , , , , , , , , , , |
| 7.         | Total Disbursements (from Line 31)                                                               | io o d d o d            | 40,2077                                 |
| 3.         | Cash on Hand at Close of Reporting Period (subtract Line 7 from Line 6(d))                       | 20,093,54               | 20,0935                                 |
| €.         | Debts and Obligations Owed <b>TO</b> the Committee (Itemize all on Schedule C and/or Schedule D) | 0.00                    |                                         |
| 10.        | Debts and Obligations Owed <b>BY</b> the Committee (Itemize all on Schedule C and/or Schedule D) | 000                     |                                         |