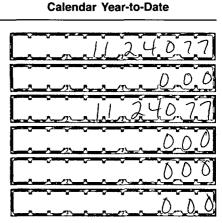

### SUMMARY PAGE OF RECEIPTS AND DISBURSEMENTS

FEC Form 3X (Rev. 02/2003)

Page 2

|            |                                                                                                  | COLUMN A<br>This Period | COLUMN B<br>Calendar Year-to-Date       |
|------------|--------------------------------------------------------------------------------------------------|-------------------------|-----------------------------------------|
| <b>S</b> . | (a) Cash on Hand  January 1,                                                                     |                         | 49,060,5                                |
|            | (b) Cash on Hand at Beginning of Reporting Period                                                | 30,093,54               |                                         |
|            | (c) Total Receipts (from Line 19)                                                                | 0.00                    | 11,240,7                                |
|            | (d) Subtotal (add Lines 6(b) and 6(c) for Column A and Lines 6(a) and 6(c) for Column B)         | 30,093,54               | [ , , , , , , , , , , , , , , , , , , , |
| 7.         | Total Disbursements (from Line 31)                                                               | io o d d o d            | 40,2077                                 |
| 3.         | Cash on Hand at Close of Reporting Period (subtract Line 7 from Line 6(d))                       | 20,093,54               | 20,0935                                 |
| €.         | Debts and Obligations Owed <b>TO</b> the Committee (Itemize all on Schedule C and/or Schedule D) | 0.00                    |                                         |
| 10.        | Debts and Obligations Owed <b>BY</b> the Committee (Itemize all on Schedule C and/or Schedule D) | 000                     |                                         |