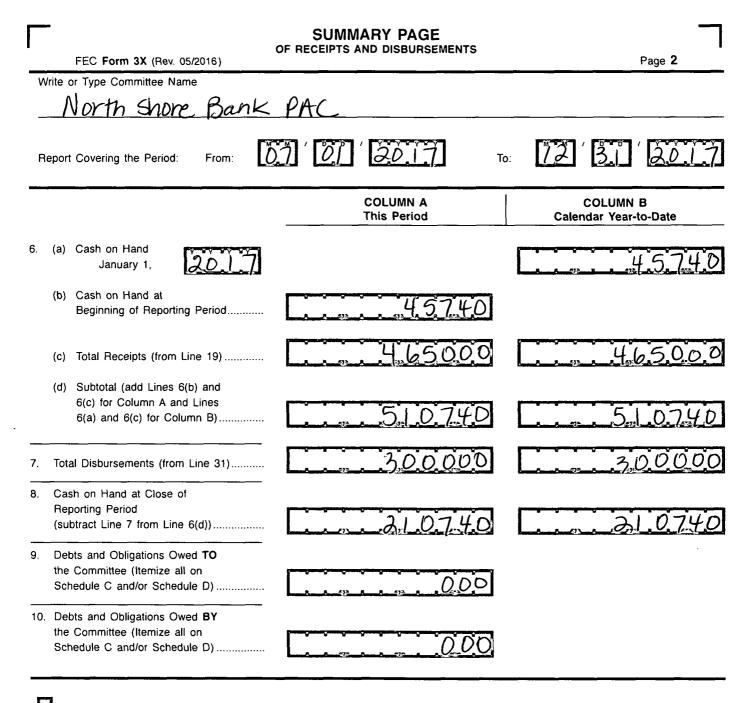

#### For further information contact:

Federal Election Commission 1050 First Street, N.E. Washington, DC 20463

Toll Free 800-424-9530 Local 202-694-1100

| Γ   | DETAILED SUMMARY PAGE<br>of Receipts                                                                                                                                                 |    |                                        |                                       |            |                                                 |
|-----|--------------------------------------------------------------------------------------------------------------------------------------------------------------------------------------|----|----------------------------------------|---------------------------------------|------------|-------------------------------------------------|
|     | FEC Form 3X (Rev. 05/2016)                                                                                                                                                           |    |                                        |                                       |            | Page 3                                          |
| W   | rite or Type Committee Name                                                                                                                                                          |    |                                        |                                       |            |                                                 |
|     | North Shore Bar                                                                                                                                                                      | 1K | PAC                                    |                                       |            |                                                 |
| R   | eport Covering the Period: From:                                                                                                                                                     | 27 | Ó.1                                    | 2017                                  | To:        | [] 3] 2017                                      |
|     | I. Receipts                                                                                                                                                                          |    | т                                      | COLUMN A<br>otal This Period          |            | COLUMN B<br>Calendar Year-to-Date               |
|     | <ul> <li>Contributions (other than loans) From: <ul> <li>(a) Individuals/Persons Other</li> <li>Than Political Committees</li> <li>(i) Itemized (use Schedule A)</li></ul></li></ul> |    |                                        | 4.65000<br>4.65000<br>4.65000         |            | <u>465000</u><br><u>465000</u><br><u>465000</u> |
| 13. | All Loans Received                                                                                                                                                                   |    | <u>∧</u><br>↓<br>↓                     |                                       | ן<br>ן     |                                                 |
| 15. | Loan Repayments Received<br>Offsets To Operating Expenditures<br>(Refunds, Rebates, etc.)<br>(Carry Totals to Line 37, page 5)<br>Refunds of Contributions Made                      |    | •                                      |                                       | ) [<br>] [ |                                                 |
|     | to Federal Candidates and Other<br>Political Committees<br>Other Federal Receipts<br>(Dividends, Interest, etc.)                                                                     |    | · · · · · · · · · · · · · · · · · · ·  |                                       |            |                                                 |
| 10. | Transfers from Non-Federal and Levin Fun<br>(a) Non-Federal Account<br>(from Schedule H3)                                                                                            |    | · · · · · · · · · · · · · · · · · · ·  | · · · · · · · · · · · · · · · · · · · |            |                                                 |
|     | (b) Levin Funds (from Schedule H5)                                                                                                                                                   | L  | <b></b>                                | 8 <u></u>                             | ] [        | - t-        |
|     | (c) Total Transfers (add 18(a) and 18(b))                                                                                                                                            | Ľ  | анана<br>А                             | CCCCCCCCCC-                           | ] [        | <u>, , , , , , , , , , , , , , , , , , , </u>   |
| 19. | Total Receipts (add Lines 11(d),<br>12, 13, 14, 15, 16, 17, and 18(c))▶                                                                                                              |    | ······································ | 4.650.00                              | ] [        | 4,650.00                                        |
| 20. | Total Federal Receipts<br>(subtract Line 18(c) from Line 19)▶                                                                                                                        |    | · · · · · · · ·                        | 465000                                | ] [        | ~~~~~~~~~~~~~~~~~~~~~~~~~~~~~~~~~~~~~~          |