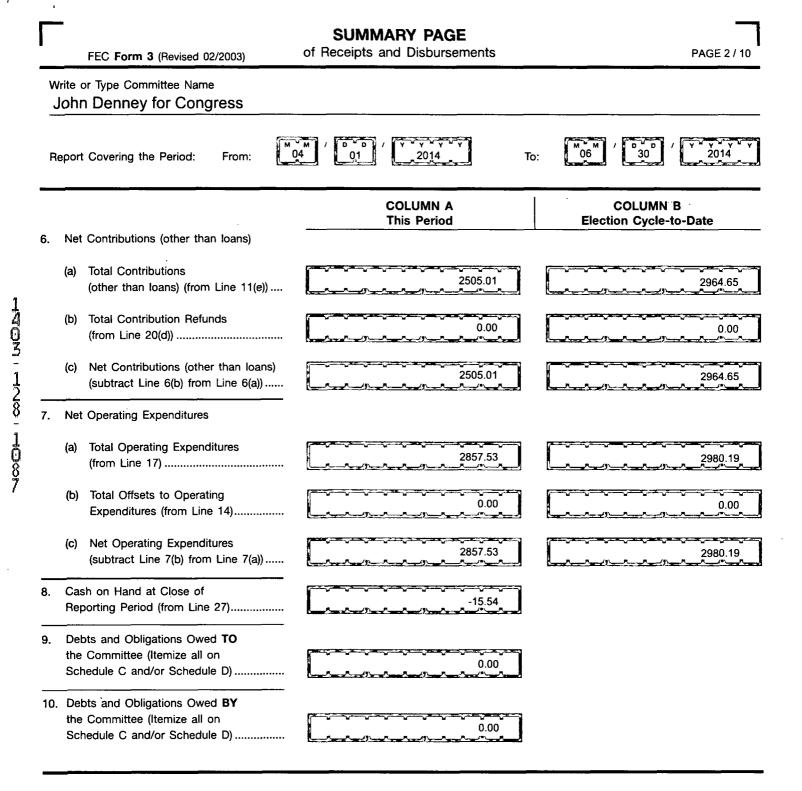

| 23. CASH ON HAND AT BEGINNING OF REPORTING PERIOD                                | 336.98     |
|----------------------------------------------------------------------------------|------------|
| 24 TOTAL RECEIPTS THIS PERIOD (from Line 16, page 3)                             | 2505.01    |
| 25. SUBTOTAL (add Line 23 and Line 24)                                           | 2841.99    |
| 26. TOTAL DISBURSEMENTS THIS PERIOD (from Line 22)                               | 2857.53    |
| 27. CASH ON HAND AT CLOSE OF REPORTING PERIOD<br>(subtract Line 26 from Line 25) | -15.54<br> |
|                                                                                  |            |