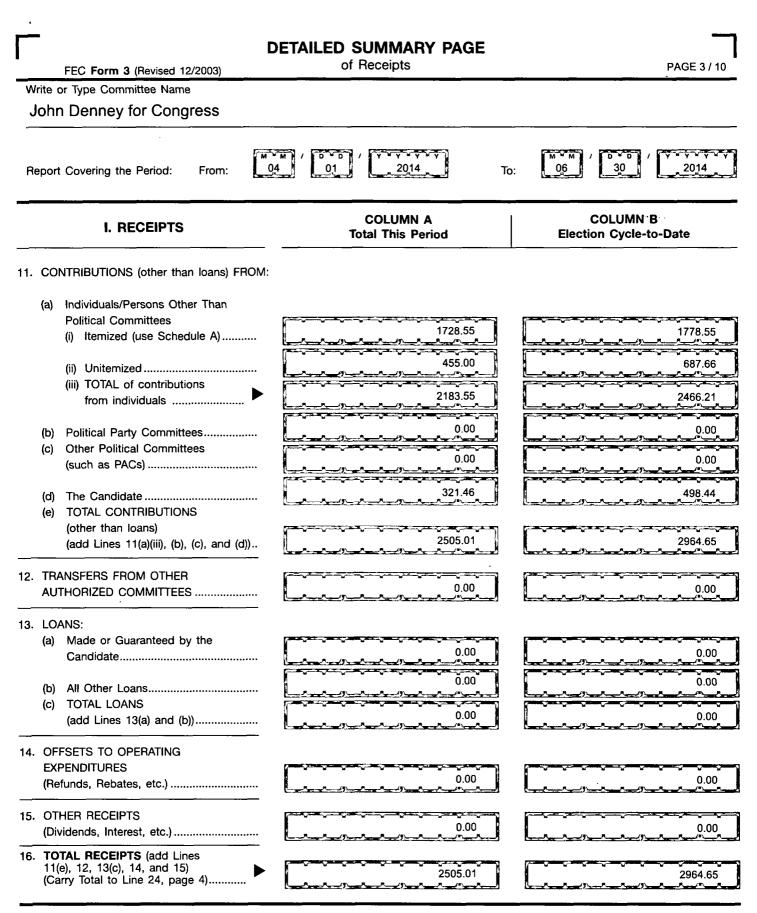

## **DETAILED SUMMARY PAGE**

FEC Form 3 (Revised 02/2003)

of Disbursements

PAGE 4 / 10

T

| II. DISBURSEMENTS                                                                                      | COLUMN A<br>Total This Period | COLUMN B<br>Election Cycle-to-Date |
|--------------------------------------------------------------------------------------------------------|-------------------------------|------------------------------------|
| 17. OPERATING EXPENDITURES                                                                             |                               | 2980.19                            |
| 18. TRANSFERS TO OTHER<br>AUTHORIZED COMMITTEES                                                        | ···                           | 0.00                               |
| <ul> <li>19. LOAN REPAYMENTS:</li> <li>(a) Of Loans Made or Guaranteed<br/>by the Candidate</li> </ul> | 0.00                          | 0.00                               |
| (b) Of All Other Loans                                                                                 |                               |                                    |
| (add Lines 19(a) and (b))<br>20. REFUNDS OF CONTRIBUTIONS TO:<br>(a) Individuals/Persons Other         |                               |                                    |
| (b) Political Party Committees                                                                         |                               | 0.00                               |
| <ul> <li>(c) Other Political Committees</li> <li>(such as PACs)</li> </ul>                             |                               |                                    |
| (d) TOTAL CONTRIBUTION REFUNDS<br>(add Lines 20(a), (b), and (c))                                      | 0.00                          | 0.00                               |
| 21. OTHER DISBURSEMENTS                                                                                | 0.00                          | 0.00                               |
| 22. TOTAL DISBURSEMENTS<br>(add Lines 17, 18, 19(c), 20(d), and 21)                                    | 2857.53                       | 2980.19                            |
|                                                                                                        | SUMMARY                       |                                    |
| 23. CASH ON HAND AT BEGINNING OF RE                                                                    |                               | 336.98                             |