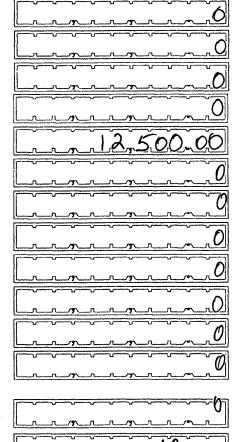

## DETAILED SUMMARY PAGE of Disbursements

FEC Form 3X (Rev. 02/2003)

(from Line 11(d), page 3) .....

(from Line 28(d)) .....

(subtract Line 34 from Line 33) .....

(add Line 21(a)(i) and Line 21(b)) ...... ▶

(from Line 15, page 3).....

(subtract Line 37 from Line 36) ......

III. Net Contributions/Operating Expenditures

33. Total Contributions (other than loans)

35. Net Contributions (other than loans)

36. Total Federal Operating Expenditures

37. Offsets to Operating Expenditures

38. Net Operating Expenditures

34. Total Contribution Refunds

COLUMN A Total This Period

DÜ

0

COLUMN B Calendar Year-to-Date

Page 5