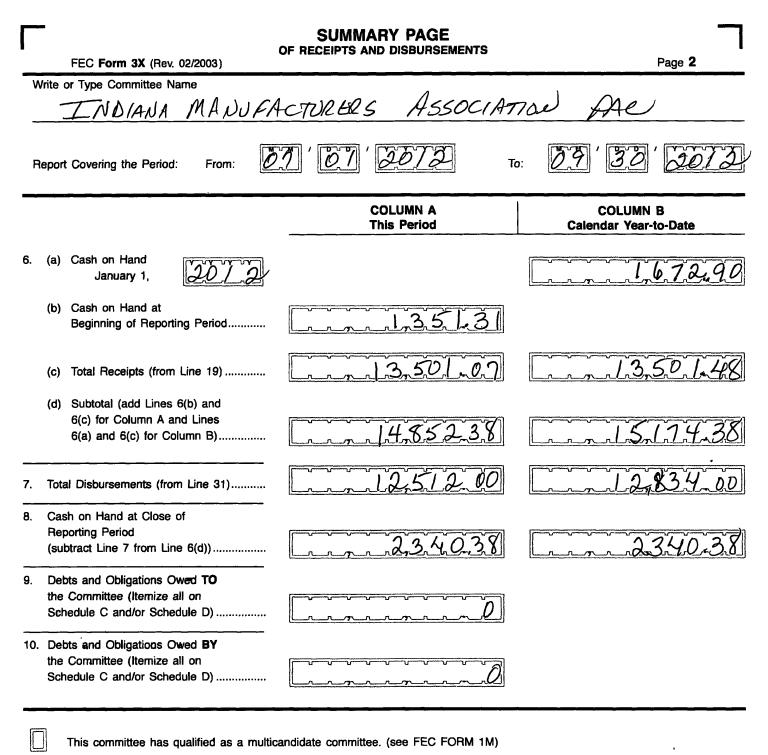

## DETAILED SUMMARY PAGE of Disbursements

FEC Form 3X (Rev. 02/2003)

(from Line 11(d), page 3) .....

(from Line 28(d)) .....

(subtract Line 34 from Line 33) .....

(add Line 21(a)(i) and Line 21(b)) ...... ▶

(from Line 15, page 3).....

(subtract Line 37 from Line 36) ......

III. Net Contributions/Operating Expenditures

33. Total Contributions (other than loans)

35. Net Contributions (other than loans)

36. Total Federal Operating Expenditures

37. Offsets to Operating Expenditures

38. Net Operating Expenditures

34. Total Contribution Refunds

COLUMN A Total This Period

DÜ

0

COLUMN B Calendar Year-to-Date

Page 5