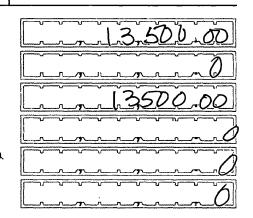

## DETAILED SUMMARY PAGE of Disbursements

FEC Form 3X (Rev. 02/2003)

(from Line 11(d), page 3) .....

(from Line 28(d)) .....

(subtract Line 34 from Line 33) .....

(add Line 21(a)(i) and Line 21(b)) ...... ▶

(from Line 15, page 3).....

(subtract Line 37 from Line 36) ......

III. Net Contributions/Operating Expenditures

33. Total Contributions (other than loans)

35. Net Contributions (other than loans)

36. Total Federal Operating Expenditures

37. Offsets to Operating Expenditures

38. Net Operating Expenditures

34. Total Contribution Refunds

COLUMN A Total This Period

DÜ

0

COLUMN B Calendar Year-to-Date

Page 5