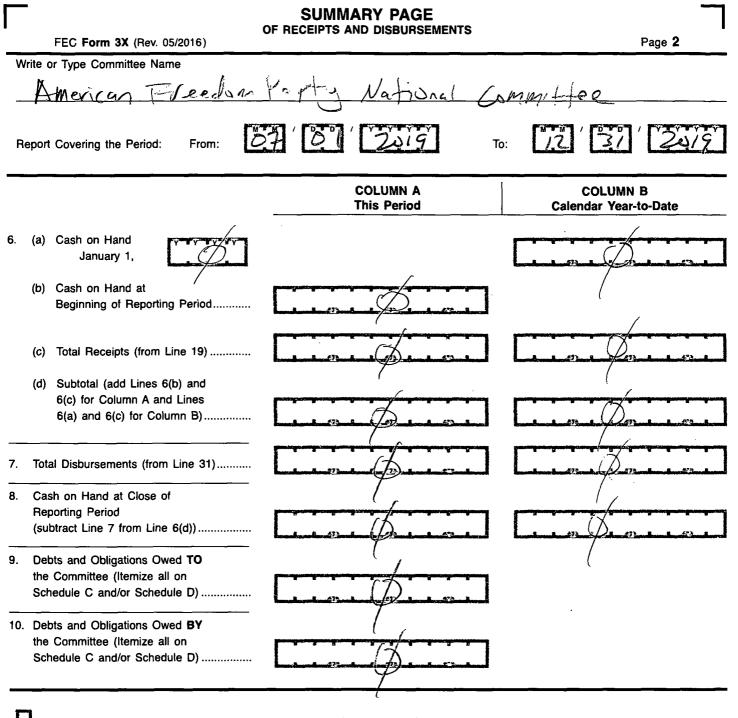

### For further information contact:

Federal Election Commission 1050 First Street, N.E. Washington, DC 20463

> Toll Free 800-424-9530 Local 202-694-1100

| DETAILED SUMMARY PAGE                                                                                                                                                                                                                                                           |                                       |                                   |  |  |  |
|---------------------------------------------------------------------------------------------------------------------------------------------------------------------------------------------------------------------------------------------------------------------------------|---------------------------------------|-----------------------------------|--|--|--|
| FEC Form 3X (Rev. 05/2016)                                                                                                                                                                                                                                                      | of Receipts                           | Page 3                            |  |  |  |
| Write or Type Committee Name                                                                                                                                                                                                                                                    |                                       |                                   |  |  |  |
| American Freedom Party National Committee                                                                                                                                                                                                                                       |                                       |                                   |  |  |  |
| Report Covering the Period: From:                                                                                                                                                                                                                                               | 1 51 / ZOZO To:                       | U3 26 Zies                        |  |  |  |
| I. Receipts                                                                                                                                                                                                                                                                     | COLUMN A<br>Total This Period         | COLUMN B<br>Calendar Year-to-Date |  |  |  |
| <ul> <li>11. Contributions (other than loans) From: <ul> <li>(a) Individuals/Persons Other</li> <li>Than Political Committees</li> <li>(i) Itemized (use Schedule A)</li></ul></li></ul>                                                                                        |                                       |                                   |  |  |  |
| <ol> <li>Refunds of Contributions Made<br/>to Federal Candidates and Other<br/>Political Committees</li> <li>Other Federal Receipts</li> </ol>                                                                                                                                  |                                       |                                   |  |  |  |
| <ul> <li>(Dividends, Interest, etc.)</li> <li>18. Transfers from Non-Federal and Levin Funds <ul> <li>(a) Non-Federal Account</li> <li>(from Schedule H3)</li> </ul> </li> <li>(b) Levin Funds (from Schedule H5)</li> <li>(c) Total Transfers (add 18(a) and 18(b))</li> </ul> | · · · · · · · · · · · · · · · · · · · |                                   |  |  |  |
| <ol> <li>19. Total Receipts (add Lines 11(d),<br/>12, 13, 14, 15, 16, 17, and 18(c))</li> <li>20. Total Federal Receipts</li> </ol>                                                                                                                                             | in prince                             |                                   |  |  |  |
| (subtract Line 18(c) from Line 19)▶                                                                                                                                                                                                                                             |                                       |                                   |  |  |  |