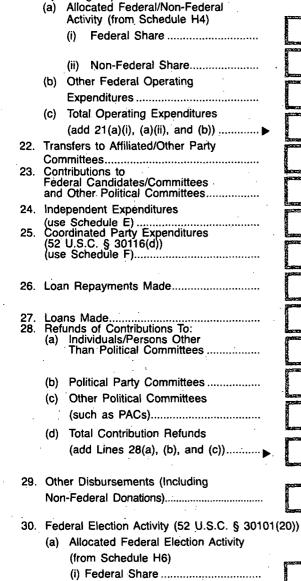

### DETAILED SUMMARY PAGE of Disbursements

FEC Form 3X (Rev. 05/2016)

II. Disbursements

21. Operating Expenditures:

- (b) Federal Election Activity Paid Entirely With Federal Funds
  (c) Total Federal Election Activity (add
- Lines 30(a)(i), 30(a)(ii) and 30(b)) .....
- Total Disbursements (add Lines 21(c), 22, 23, 24, 25, 26, 27, 28(d), 29 and 30(c))...
- Total Federal Disbursements (subtract Line 21(a)(ii) and Line 30(a)(ii) from Line 31).....