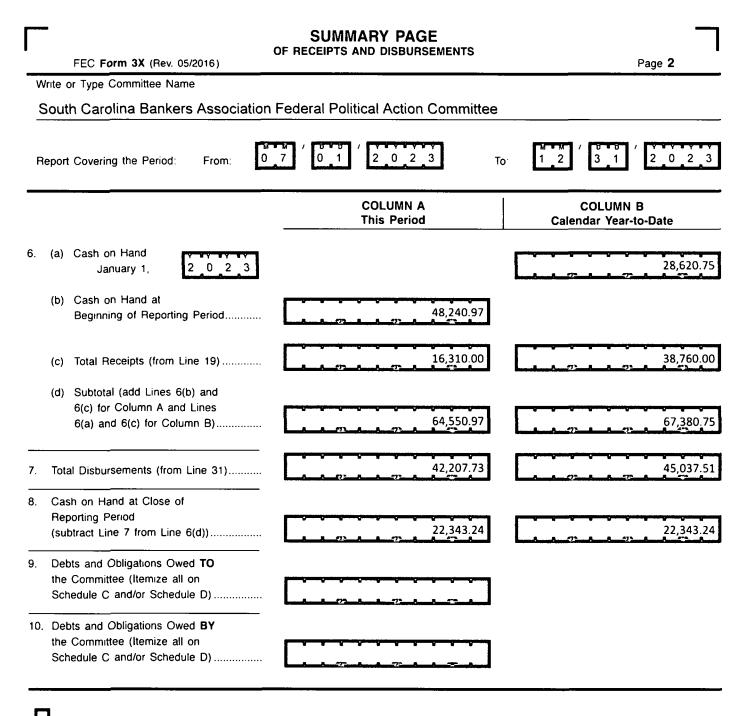

# DETAILED SUMMARY PAGE of Receipts

Page 3

FEC Form 3X (Rev. 05/2016)

Write or Type Committee Name

| <ul> <li>Contributions (other than loans) From:</li> <li>(a) Individuals/Persons Other<br/>Than Political Committees</li> <li>(i) Itemized (use Schedule A)</li></ul>                       | 13,920.00<br>2,390.00<br>16,310.00<br>7<br>7<br>7<br>7<br>7<br>7<br>7<br>7<br>7<br>7<br>7<br>7<br>7 | 31,595<br>7,165.<br>7,165.<br>38,760.  |
|---------------------------------------------------------------------------------------------------------------------------------------------------------------------------------------------|-----------------------------------------------------------------------------------------------------|----------------------------------------|
| <ul> <li>Than Political Committees</li> <li>(i) Itemized (use Schedule A)</li> <li>(ii) Unitemized</li></ul>                                                                                | 2,390.00                                                                                            | 7,165.                                 |
| <ul> <li>(i) Itemized (use Schedule A)</li> <li>(ii) Unitemized</li></ul>                                                                                                                   | 2,390.00                                                                                            | 7,165.                                 |
| <ul> <li>(ii) Unitemized</li> <li>(iii) TOTAL (add<br/>Lines 11(a)(i) and (ii)</li> <li>(b) Political Party Committees</li> <li>(c) Other Political Committees<br/>(such as PACs)</li></ul> | 2,390.00                                                                                            | 7,165.                                 |
| <ul> <li>(iii) TOTAL (add<br/>Lines 11(a)(i) and (ii)►</li> <li>(b) Political Party Committees</li> <li>(c) Other Political Committees<br/>(such as PACs)</li> </ul>                        |                                                                                                     |                                        |
| <ul> <li>(iii) TOTAL (add<br/>Lines 11(a)(i) and (ii)►</li> <li>(b) Political Party Committees</li> <li>(c) Other Political Committees<br/>(such as PACs)</li> </ul>                        |                                                                                                     |                                        |
| <ul> <li>(b) Political Party Committees</li> <li>(c) Other Political Committees <ul> <li>(such as PACs)</li> </ul> </li> </ul>                                                              |                                                                                                     | 38,760.                                |
| (c) Other Political Committees<br>(such as PACs)                                                                                                                                            |                                                                                                     |                                        |
| (c) Other Political Committees<br>(such as PACs)                                                                                                                                            |                                                                                                     |                                        |
| (such as PACs)                                                                                                                                                                              |                                                                                                     |                                        |
|                                                                                                                                                                                             |                                                                                                     |                                        |
|                                                                                                                                                                                             |                                                                                                     |                                        |
| 11(a)(iii), (b), and (c)) (Carry                                                                                                                                                            |                                                                                                     |                                        |
| Totals to Line 33, page 5)▶                                                                                                                                                                 | 16,310.00                                                                                           | 38,760.                                |
| Transfers From Affiliated/Other                                                                                                                                                             |                                                                                                     |                                        |
| Party Committees                                                                                                                                                                            |                                                                                                     |                                        |
| All Loans Received                                                                                                                                                                          |                                                                                                     |                                        |
| Loan Repayments Received                                                                                                                                                                    |                                                                                                     |                                        |
| Offsets To Operating Expenditures                                                                                                                                                           |                                                                                                     |                                        |
| (Refunds, Rebates, etc.)                                                                                                                                                                    |                                                                                                     |                                        |
| (Carry Totals to Line 37, page 5)                                                                                                                                                           |                                                                                                     |                                        |
| Refunds of Contributions Made                                                                                                                                                               |                                                                                                     |                                        |
| to Federal Candidates and Other                                                                                                                                                             | ······································                                                              |                                        |
| Political Committees                                                                                                                                                                        |                                                                                                     |                                        |
| Other Federal Receipts                                                                                                                                                                      | ·····                                                                                               |                                        |
| (Dividends, Interest, etc.)                                                                                                                                                                 |                                                                                                     |                                        |
| (a) Non-Federal Account                                                                                                                                                                     |                                                                                                     |                                        |
| (from Schedule H3)                                                                                                                                                                          |                                                                                                     |                                        |
| 、 - · · · · · · · · · · · · · · · · · ·                                                                                                                                                     |                                                                                                     |                                        |
| (b) Levin Funds (from Schedule H5)                                                                                                                                                          |                                                                                                     |                                        |
|                                                                                                                                                                                             |                                                                                                     |                                        |
| (c) Total Transfers (add 18(a) and 18(b))                                                                                                                                                   | 0.00                                                                                                | 0.                                     |
|                                                                                                                                                                                             |                                                                                                     |                                        |
| . Total Receipts (add Lines 11(d),                                                                                                                                                          | ·····                                                                                               | ······································ |
| 12, 13, 14, 15, 16, 17, and 18(c))                                                                                                                                                          | 16,310.00                                                                                           | 38,760.                                |
| Total Federal Receipts                                                                                                                                                                      |                                                                                                     |                                        |
| (subtract Line 18(c) from Line 19)                                                                                                                                                          | 16,310.00                                                                                           | 38.760.                                |