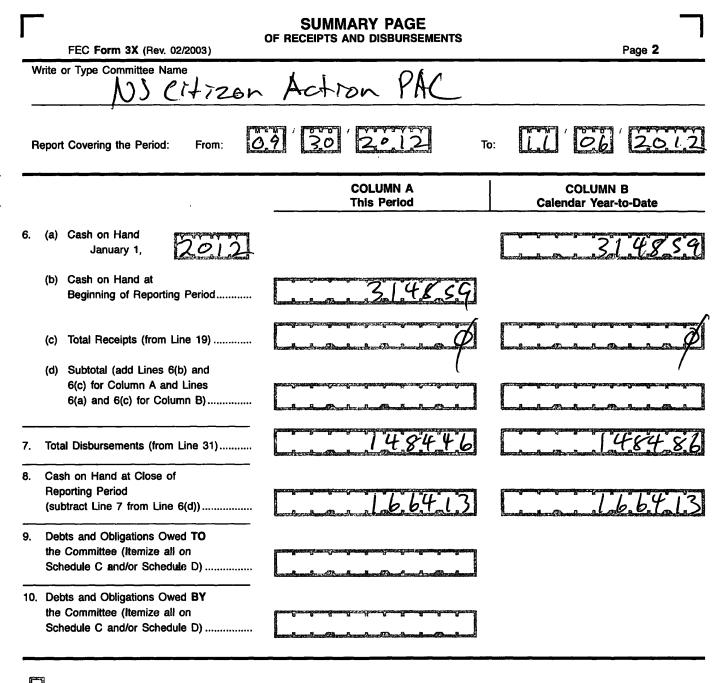

| information may sub               | ject the person signin                                                                                                                       |                                       | FEC FOR<br>Rev. 12/2                          | M 3X          |

FE6AN026

•



This committee has qualified as a multicandidate committee. (see FEC FORM 1M)

## For further information contact:

Federal Election Commission 999 E Street, NW Washington, DC 20463

> Toll Free 800-424-9530 Local 202-694-1100

إندع

| Γ                 | D                                                                                                                                                                                                                                                                                                                                                                                                                                                                      | ETAILED SUMMARY PAGE<br>of Receipts | <b>ר</b> ٦                        |
|----------