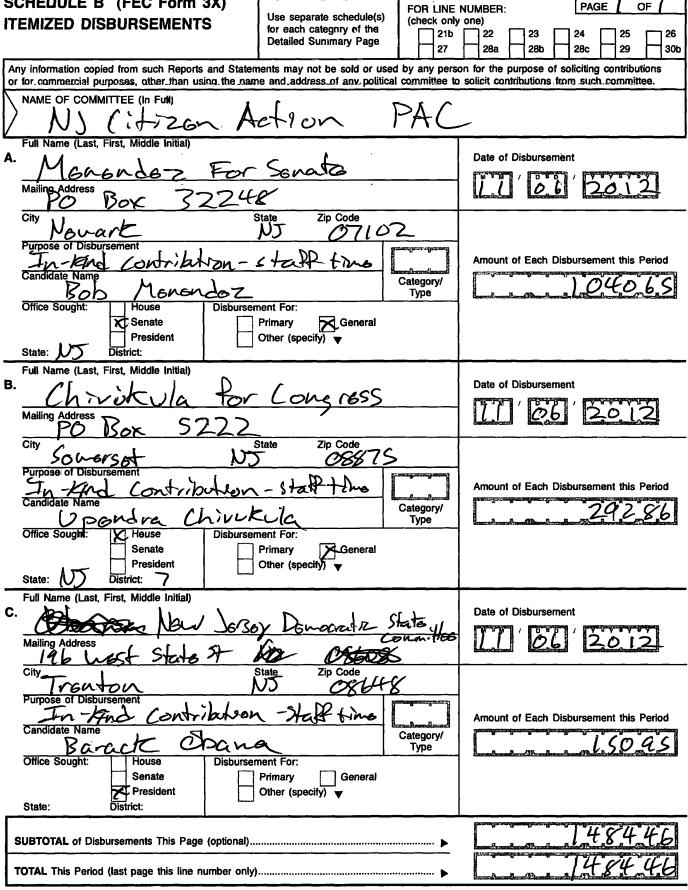

| and and a straight of the stra |

# SCHEDULE B (FEC Form 3X) **ITEMIZED DISBURSEMENTS**



LA

**Federal Election Commission** ENVELOPE REPLACEMENT PAGE FOR INCOMING DOCUMENTS The FEC added this page to the end of this filing to indicate how it was received. Date of Receipt Hand Delivered Postmarked **USPS First Class Mail** Postmarked (R/C) **USPS** Registered/Certified 12 Postmarked **USPS** Priority Mail Delivery Confirmation<sup>™</sup> or Signature Confirmation<sup>™</sup> Label Postmarked **USPS Express Mail Postmark Illegible** No Postmark **Shipping Date** Overnight Delivery Service (Specify): Next Business Day Delivery Date of Receipt **Received from House Records & Registration Office** Date of Receipt **Received from Senate Public Records Office** Date of Receipt **Received from Electronic Filing Office** Date of Receipt or Postmarked Other (Specify): 12/10/12 DATE