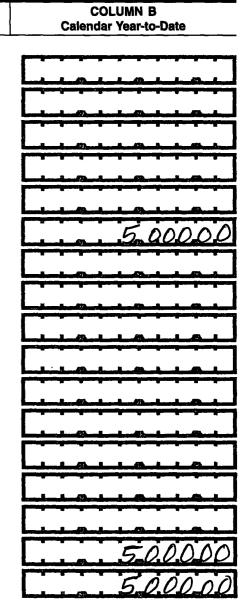

## DETAILED SUMMARY PAGE

0.0

\*\*\* \*\*\* Page 4

|             | -                                                                                                                    | DETAILED SUMMARY I<br>of Disbursements                                                                                                                                                                                              |
|-------------|----------------------------------------------------------------------------------------------------------------------|-------------------------------------------------------------------------------------------------------------------------------------------------------------------------------------------------------------------------------------|
|             | FEC Form 3X (Revised 1/01)                                                                                           | · · · · · · · · · · · · · · · · · · ·                                                                                                                                                                                               |
|             | II. Disbursements                                                                                                    | COLUMN A<br>Total This Period                                                                                                                                                                                                       |
| 21.         | Operating Expenditures:<br>(a) Shared Federal/Non-Federal<br>Activity (from Schedule H4)                             |                                                                                                                                                                                                                                     |
|             | (i) Federal Share                                                                                                    |                                                                                                                                                                                                                                     |
|             | <ul><li>(ii) Non-Federal Share</li><li>(b) Other Federal Operating</li></ul>                                         |                                                                                                                                                                                                                                     |
|             | <ul> <li>Expenditures</li> <li>(c) Total Operating Expenditures</li> <li>(add 21(a)(i), (a)(ii), and (b))</li> </ul> | <u></u>                                                                                                                                                                                                                             |
| 22.         | Transfers to Affiliated/Other Party                                                                                  |                                                                                                                                                                                                                                     |
| 23.         | Committees<br>Contributions to<br>Federal Candidates/Committees<br>and Other Political Committees                    | 500.                                                                                                                                                                                                                                |
| 24.         | Independent Expenditures<br>(use Schedule E)                                                                         | │<br>│<br>│<br>│                                                                                                                                                                                                                    |
| 25.         | Coordinated Expenditures Made by Party<br>Committees (2 U.S.C. §441a(d))<br>(use Schedule F)                         |                                                                                                                                                                                                                                     |
| 26.         | Loan Repayments Made                                                                                                 |                                                                                                                                                                                                                                     |
|             | Loans Made<br>Refunds of Contributions To:<br>(a) Individuals/Persons Other<br>Than Political Committees             |                                                                                                                                                                                                                                     |
|             | (b) Political Party Committees                                                                                       |                                                                                                                                                                                                                                     |
|             | (c) Other Political Committees<br>(such as PACs)                                                                     |                                                                                                                                                                                                                                     |
|             | (d) Total Contribution Refunds<br>(add Lines 28(a), (b), and (c)) ►                                                  |                                                                                                                                                                                                                                     |
|             | Other Disbursements                                                                                                  |                                                                                                                                                                                                                                     |
| 30.         | Total Disbursements (add Lines 21(c), 22, 23, 24, 25, 26, 27, 28(d), and 29) ▶                                       | 5001                                                                                                                                                                                                                                |
| 31.         | Total Federal Disbursements<br>(subtract Line 21(a)(ii) from Line 30) ►                                              | 5000                                                                                                                                                                                                                                |
|             | III. Net Contributions/Operating<br>Expenditures                                                                     |                                                                                                                                                                                                                                     |
| 32          | Total Contributions (other than loans)                                                                               |                                                                                                                                                                                                                                     |
|             | (from Line 11(d), page 3)                                                                                            |                                                                                                                                                                                                                                     |
| <b>კ</b> კ. | Total Contribution Refunds<br>(from Line 28(d))                                                                      |                                                                                                                                                                                                                                     |
| 34.         | Net Contributions (other than loans)<br>(subtract Line 33 from Line 32)                                              | 5.00                                                                                                                                                                                                                                |
| 35.         | Total Federal Operating Expenditures (add Line 21(a)(i) and Line 21(b))                                              |                                                                                                                                                                                                                                     |
| 36.         | Offsets to Operating Expenditures                                                                                    | angeline der eine der<br>An der eine d |