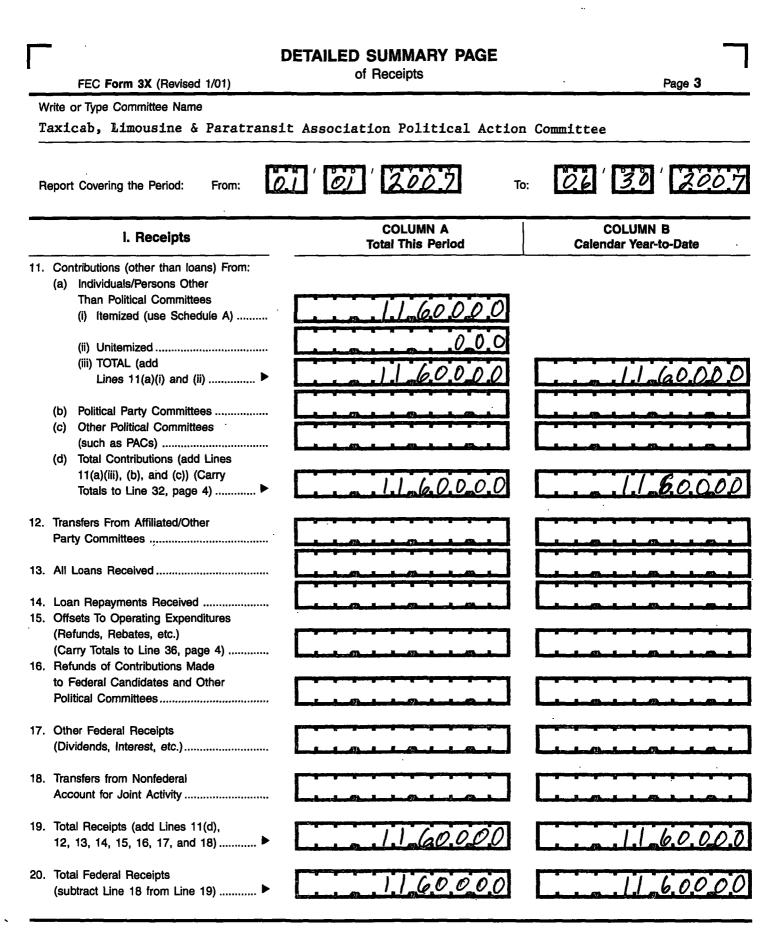

## DETAILED SUMMARY PAGE

0.0

\*\*\* \*\*\* Page 4

|             | -                                                                                                                    | DETAILED SUMMARY I<br>of Disbursements                                                                                                                                                                                              |
|-------------|----------------------------------------------------------------------------------------------------------------------|-------------------------------------------------------------------------------------------------------------------------------------------------------------------------------------------------------------------------------------|
|             | FEC Form 3X (Revised 1/01)                                                                                           | · · · · · · · · · · · · · · · · · · ·                                                                                                                                                                                               |
|             | II. Disbursements                                                                                                    | COLUMN A<br>Total This Period                                                                                                                                                                                                       |
| 21.         | Operating Expenditures:<br>(a) Shared Federal/Non-Federal<br>Activity (from Schedule H4)                             |                                                                                                                                                                                                                                     |
|             | (i) Federal Share                                                                                                    |                                                                                                                                                                                                                                     |
|             | <ul><li>(ii) Non-Federal Share</li><li>(b) Other Federal Operating</li></ul>                                         |                                                                                                                                                                                                                                     |
|             | <ul> <li>Expenditures</li> <li>(c) Total Operating Expenditures</li> <li>(add 21(a)(i), (a)(ii), and (b))</li> </ul> | <u></u>                                                                                                                                                                                                                             |
| 22.         | Transfers to Affiliated/Other Party                                                                                  |                                                                                                                                                                                                                                     |
| 23.         | Committees<br>Contributions to<br>Federal Candidates/Committees<br>and Other Political Committees                    | 500.                                                                                                                                                                                                                                |
| 24.         | Independent Expenditures<br>(use Schedule E)                                                                         | │<br>│<br>│<br>│                                                                                                                                                                                                                    |
| 25.         | Coordinated Expenditures Made by Party<br>Committees (2 U.S.C. §441a(d))<br>(use Schedule F)                         |                                                                                                                                                                                                                                     |
| 26.         | Loan Repayments Made                                                                                                 |                                                                                                                                                                                                                                     |
|             | Loans Made<br>Refunds of Contributions To:<br>(a) Individuals/Persons Other<br>Than Political Committees             |                                                                                                                                                                                                                                     |
|             | (b) Political Party Committees                                                                                       |                                                                                                                                                                                                                                     |
|             | (c) Other Political Committees<br>(such as PACs)                                                                     |                                                                                                                                                                                                                                     |
|             | (d) Total Contribution Refunds<br>(add Lines 28(a), (b), and (c)) ►                                                  |                                                                                                                                                                                                                                     |
|             | Other Disbursements                                                                                                  |                                                                                                                                                                                                                                     |
| 30.         | Total Disbursements (add Lines 21(c), 22, 23, 24, 25, 26, 27, 28(d), and 29) ▶                                       | 5001                                                                                                                                                                                                                                |
| 31.         | Total Federal Disbursements<br>(subtract Line 21(a)(ii) from Line 30) ►                                              | 5000                                                                                                                                                                                                                                |
|             | III. Net Contributions/Operating<br>Expenditures                                                                     |                                                                                                                                                                                                                                     |
| 32          | Total Contributions (other than loans)                                                                               |                                                                                                                                                                                                                                     |
|             | (from Line 11(d), page 3)                                                                                            |                                                                                                                                                                                                                                     |
| <b>კ</b> კ. | Total Contribution Refunds<br>(from Line 28(d))                                                                      |                                                                                                                                                                                                                                     |
| 34.         | Net Contributions (other than loans)<br>(subtract Line 33 from Line 32)                                              | 5.00                                                                                                                                                                                                                                |
| 35.         | Total Federal Operating Expenditures (add Line 21(a)(i) and Line 21(b))                                              |                                                                                                                                                                                                                                     |
| 36.         | Offsets to Operating Expenditures                                                                                    | angeline der eine der<br>An der eine d |