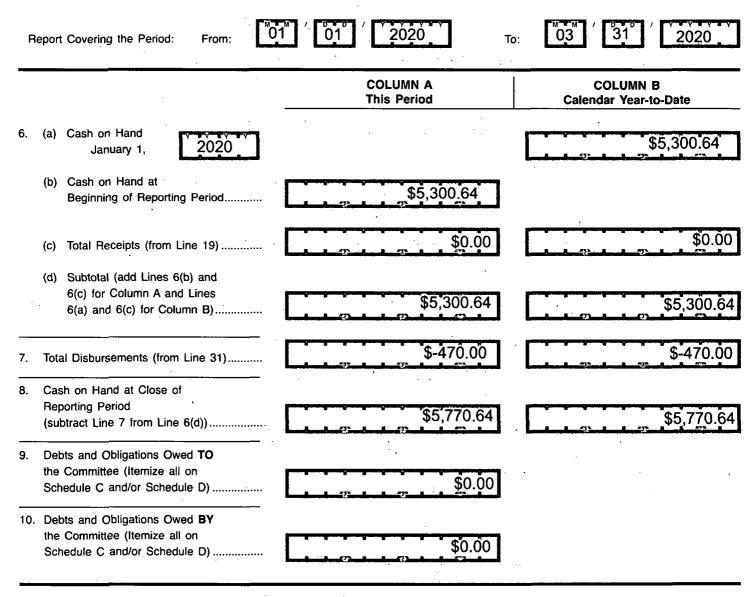

### SUMMARY PAGE OF RECEIPTS AND DISBURSEMENTS

FEC Form 3X (Rev. 05/2016)

Page 2

Write or Type Committee Name

# UNITED BROTHERHOOD OF CARPENTERS & JOINERS OF AMERICAN LOCAL 1024 P A C

This committee has qualified as a multicandidate committee. (see FEC FORM 1M)

### For further information contact:

Federal Election Commission 1050 First Street, N.E. Washington, DC 20463

> Toll Free 800-424-9530 Local 202-694-1100

.

| DE'                                                                                  | TAILED SUMMARY PAGE           | · – – – – – – – – – – – – – – – – – – –                                                                     |
|--------------------------------------------------------------------------------------|-------------------------------|-------------------------------------------------------------------------------------------------------------|
| FEC Form 3X (Rev. 05/2016)                                                           | of Receipts                   | Page 3                                                                                                      |
| Write or Type Committee Name                                                         |                               |                                                                                                             |
| UNITED BROTHERHOOD OF CARE                                                           | PENTERS & JOINERS OF AME      | ERICAÑ LOCAL 1024 P A C                                                                                     |
| Report Covering the Period: From:                                                    | 1 01 2020 Tc                  | 03 / 31 / 2020                                                                                              |
| I. Receipts                                                                          | COLUMN A<br>Total This Period | COLUMN B<br>Calendar Year-to-Date                                                                           |
| 11. Contributions (other than loans) From:                                           |                               |                                                                                                             |
| <ul> <li>(a) Individuals/Persons Other</li> <li>Than Political Committees</li> </ul> |                               |                                                                                                             |
| (i) Itemized (use Schedule A)                                                        | \$0.00                        | \$0.00                                                                                                      |
| r i i i i i i i i i i i i i i i i i i i                                              |                               |                                                                                                             |
| (ii) Uniternized                                                                     | \$0.00                        | \$0.00                                                                                                      |
| (iii) TOTAL (add<br>Lines 11(a)(i) and (ii)▶                                         | \$0.00                        | \$0.00                                                                                                      |
|                                                                                      |                               | in an                                                                   |
| (b) Political Party Committees                                                       | \$0.00                        | \$0.00                                                                                                      |
| (c) Other Political Committees<br>(such as PACs)                                     | \$0.00                        | \$0.00                                                                                                      |
| (d) Total Contributions (add Lines                                                   |                               |                                                                                                             |
| 11(a)(iii), (b), and (c)) (Carry                                                     |                               | <b>A</b>                                                                                                    |
| Totals to Line 33, page 5)►                                                          | \$0.00                        | \$0.00                                                                                                      |
| 12. Transfers From Affiliated/Other<br>Party Committees                              | \$0.00                        | \$0.00                                                                                                      |
| Party Committees                                                                     |                               |                                                                                                             |
| 13. All Loans Received                                                               | \$0.00                        | \$0.00                                                                                                      |
|                                                                                      |                               |                                                                                                             |
| 14. Loan Repayments Received                                                         | \$0.00                        | \$0.00                                                                                                      |
| 15. Offsets To Operating Expenditures<br>(Refunds, Rebates, etc.)                    |                               |                                                                                                             |
| (Carry Totals to Line 37, page 5)                                                    | \$0.00                        | \$0.00                                                                                                      |
| 16. Refunds of Contributions Made                                                    |                               |                                                                                                             |
| to Federal Candidates and Other                                                      | <b>A</b>                      |                                                                                                             |
| Political Committees                                                                 | \$0.00                        | \$0.00                                                                                                      |
| 17. Other Federal Receipts<br>(Dividends, Interest, etc.)                            | \$0.00                        | \$0.00                                                                                                      |
| 18. Transfers from Non-Federal and Levin Funds                                       |                               |                                                                                                             |
| (a) Non-Federal Account                                                              | 0.00                          |                                                                                                             |
| (from Schedule H3)                                                                   | \$0.00                        | \$0.00                                                                                                      |
|                                                                                      | 00.02                         | \$0.00                                                                                                      |
| (b) Levin Funds (from Schedule H5)                                                   | \$0.00                        |                                                                                                             |
| (c) Total Transfers (add 18(a) and 18(b))                                            | \$0.00                        | \$0.00                                                                                                      |
| <b>–</b>                                                                             |                               |                                                                                                             |
|                                                                                      |                               |                                                                                                             |
| 19. Total Receipts (add Lines 11(d),                                                 |                               | فنشفذ المحاد والقراب ومحمد والمراجع والمراجع والمراجع والمراجع والمراجع والمراجع والمراجع والمراجع والمراجع |
| 12, 13, 14, 15, 16, 17, and 18(c))▶                                                  | \$0.00                        | \$0.00                                                                                                      |
|                                                                                      |                               |                                                                                                             |
| 20. Total Federal Receipts                                                           | \$0.00                        | \$0.00                                                                                                      |
| (subtract Line 18(c) from Line 19)▶                                                  |                               |                                                                                                             |