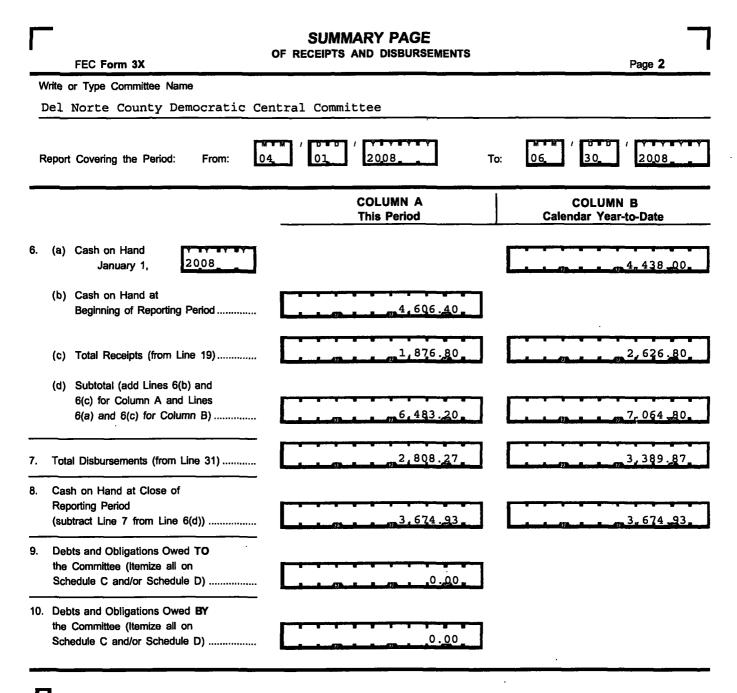

| Š,                                                                                                                                                                                          |                                                                                                                    |                                                                 |             |                              |                                                         |         |                                                                             |                   |                                                                                                                     |
|---------------------------------------------------------------------------------------------------------------------------------------------------------------------------------------------|--------------------------------------------------------------------------------------------------------------------|-----------------------------------------------------------------|-------------|------------------------------|---------------------------------------------------------|---------|-----------------------------------------------------------------------------|-------------------|---------------------------------------------------------------------------------------------------------------------|
| FEC<br>FORM 3X                                                                                                                                                                              | ANI                                                                                                                | PORT O<br>D DISBL<br>her Than An                                | JRSEN       | IENT                         | S                                                       |         | RECEIV<br>MAIL C                                                            | ENTEI             |                                                                                                                     |
| 1. NAME OF<br>COMMITTEE (in f                                                                                                                                                               |                                                                                                                    | or print V                                                      |             | mple: If typin<br>the lines. | g, type                                                 | 12FE41  |                                                                             | ]                 |                                                                                                                     |
| Del Norte Coun<br>ADDRESS (number and<br>Check if differ<br>than previous<br>reported. (AC<br>2. FEC IDENTIFICAT                                                                            | d street)                                                                                                          | L L L L L L L L L L L L L L L L L L L                           |             |                              |                                                         | 100     |                                                                             |                   |                                                                                                                     |
| July 15<br>Quarterly<br>October<br>Quarterly<br>January<br>Year-End<br>July 31<br>Report (<br>Year On                                                                                       | ports:<br>y Report (Q1)<br>y Report (Q2)<br>15<br>y Report (Q3)<br>31<br>d Report (YE)<br>Mid-Year<br>Non-election | (d) 30-Day<br>POST-Election<br>Report for th                    | he:         |                              | May 20 (M5)<br>Jun 20 (M6)<br>Jul 20 (M7)<br>)<br>(12C) |         | g 20 (M8)<br>pp 20 (M9)<br>ct 20 (M10)<br>al (12G)<br>i (12S)<br>(30R)<br>i | n the<br>State of | poy 20<br>A11)<br>pr-Election<br>ar Only)<br>pro Election<br>ar Only)<br>an 31 (YE)<br>Junoff (12R)<br>Decial (30S) |
| 5. Covering Period<br>Amend to update summary pri-<br><i>I certify that I have exit</i><br>Type or Print Name of<br>Signature of Treasurer<br><u>NOTE: Submission of f</u><br>Office<br>Use | age totals, allocat<br>amined this Report<br>Treasurer <u>Rit</u>                                                  | 01 2006<br>ion ratio on sched<br>and to the best<br>ca Copeland | of my knowl | edge and be                  | lief it is true,                                        | Date 0; | the penaltie                                                                |                   | 3X                                                                                                                  |