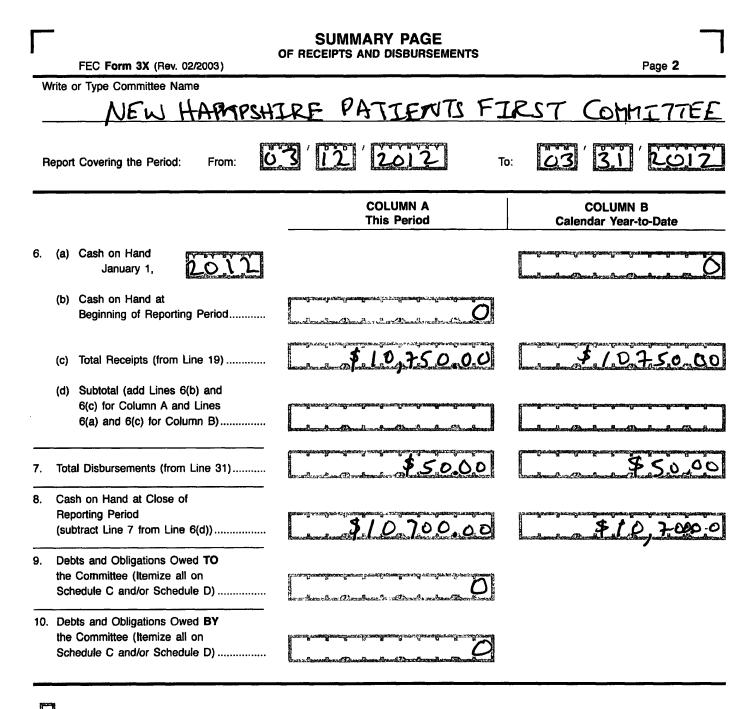

#### For further information contact:

Federal Election Commission 999 E Street, NW Washington, DC 20463

> Toll Free 800-424-9530 Local 202-694-1100

| Г                                     |                                                                                                                                                                                | ETAILED SUMMARY PAGE<br>of Receipts                                                                                                                                                                                                                                                                                                                     | ר <sub>.</sub>                                                                                                                                                                                                                    |  |  |  |
|---------------------------------------|--------------------------------------------------------------------------------------------------------------------------------------------------------------------------------|---------------------------------------------------------------------------------------------------------------------------------------------------------------------------------------------------------------------------------------------------------------------------------------------------------------------------------------------------------|-----------------------------------------------------------------------------------------------------------------------------------------------------------------------------------------------------------------------------------|--|--|--|
|                                       | FEC Form 3X (Rev. 06/2004)                                                                                                                                                     | • • • • • • • • • • • • • • • • • • •                                                                                                                                                                                                                                                                                                                   | Page 3                                                                                                                                                                                                                            |  |  |  |
| Writ                                  | e or Type Committee Name                                                                                                                                                       |                                                                                                                                                                                                                                                                                                                                                         | <b>C</b>                                                                                                                                                                                                                          |  |  |  |
| NEW HAMPSHIRE PATIENTS FIRST (UNVIITE |                                                                                                                                                                                |                                                                                                                                                                                                                                                                                                                                                         |                                                                                                                                                                                                                                   |  |  |  |
| Rep                                   | ort Covering the Period: From:                                                                                                                                                 | 3122012 TO                                                                                                                                                                                                                                                                                                                                              |                                                                                                                                                                                                                                   |  |  |  |
|                                       | I. Receipts                                                                                                                                                                    | COLUMN A<br>Total This Period                                                                                                                                                                                                                                                                                                                           | COLUMN B<br>Calendar Year-to-Date                                                                                                                                                                                                 |  |  |  |
| (4<br>(1<br>(1                        | <ul> <li>contributions (other than loans) From:</li> <li>a) Individuals/Persons Other<br/>Than Political Committees <ul> <li>(i) Itemized (use Schedule A)</li></ul></li></ul> | <u>5.10.750.00</u><br><u>5.10.750.00</u>                                                                                                                                                                                                                                                                                                                | \$10.700.00<br>\$5000<br>\$10.250.00                                                                                                                                                                                              |  |  |  |
| P                                     | 11(a)(iii), (b), and (c)) (Carry<br>Totals to Line 33, page 5)                                                                                                                 |                                                                                                                                                                                                                                                                                                                                                         | \$10,750,00                                                                                                                                                                                                                       |  |  |  |
| 15. C                                 | oan Repayments Received<br>Offsets To Operating Expenditures<br>Refunds, Rebates, etc.)<br>Carry Totals to Line 37, page 5)                                                    | naaraltaanaattaan at Daarattaan at 200 maa taanaatta mat Sitaan Amaan<br>maanagaanaa gaaraa g                                                                                                                                                                |                                                                                                                                                                                                                                   |  |  |  |
| 16. F                                 | Refunds of Contributions Made<br>b Federal Candidates and Other<br>Political Committees                                                                                        |                                                                                                                                                                                                                                                                                                                                                         |                                                                                                                                                                                                                                   |  |  |  |
| (                                     | Other Federal Receipts<br>Dividends, Interest, etc.)<br>ransfers from Non-Federal and Levin Funds                                                                              | hennelinen die zuhlichen die sichen erfehen die zuhlichen die sichen die sichen die sichen die sichen die sich<br>namen weisen eine gesten gesten die sichen die sichen die siche die sichen die siche die siche die siche die sich<br>namen die siche die siche die siche die sichen die siche die siche die siche die siche die siche die siche die s | energi na                                                                                                                                                                                     |  |  |  |
|                                       | (from Schedule H3)                                                                                                                                                             | anne ferreducer franktigen stjerne generale en die soorte generale een die soorte<br>Generale een die soorte fan die soorte fan die soorte generale een die soorte generale een die soorte generale<br>Generale een die soorte generale een die soorte generale een die soorte generale een die soorte generale een di                                  | ระการประกาศในการประการประการประการประการประกาศในการประกาศในการประกาศ<br>กระการประกาศให้กระบบการประกาศไหละหนึ่งการประกาศในการประกาศในการประกาศ<br>กระกาศให้กระบบการประกาศให้กระบบการประกาศในการประกาศไหละหนึ่งการป                 |  |  |  |
|                                       | b) Levin Funds (from Schedule H5)                                                                                                                                              | ระทางประกอร์ที่ 1                                                                                                                                                                                                                                                                                                                                       | barra Laura de ser Altre e Face d'Arand Da radore e de ser de<br>roume provincie de ser de s |  |  |  |
|                                       | otal Receipts (add Lines 11(d),<br>2, 13, 14, 15, 16, 17, and 18(c))▶                                                                                                          | \$10.750.00                                                                                                                                                                                                                                                                                                                                             | \$10,750.00                                                                                                                                                                                                                       |  |  |  |
|                                       | otal Federal Receipts<br>subtract Line 18(c) from Line 19)▶                                                                                                                    | 910 250 00                                                                                                                                                                                                                                                                                                                                              | 710 750-00                                                                                                                                                                                                                        |  |  |  |