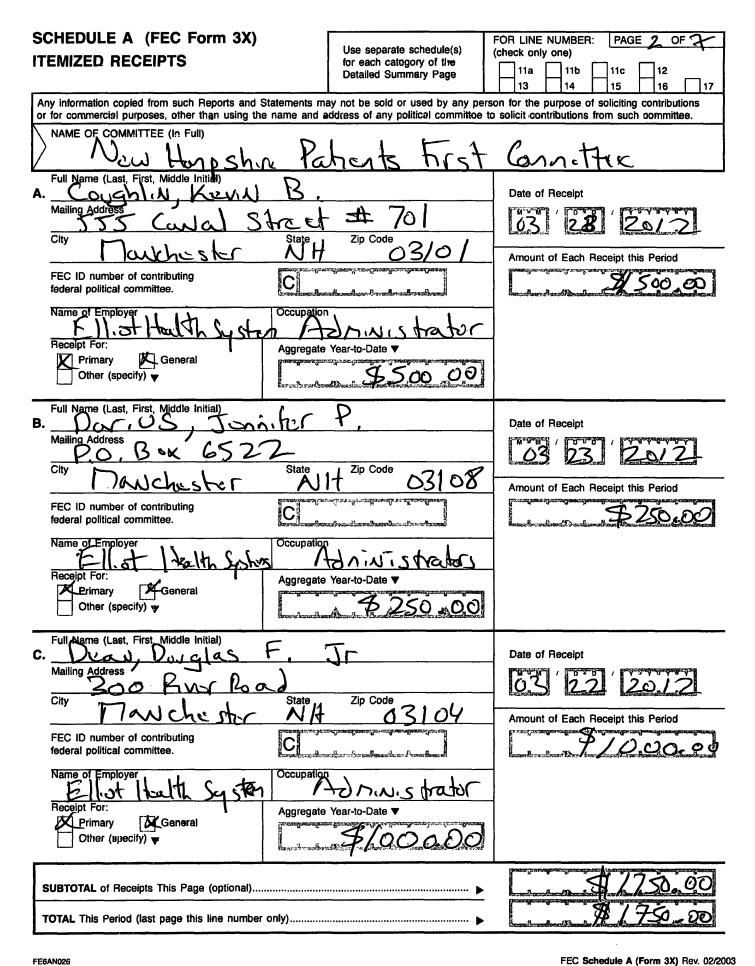

.

;

This committee has qualified as a multicandidate committee. (see FEC FORM 1M)