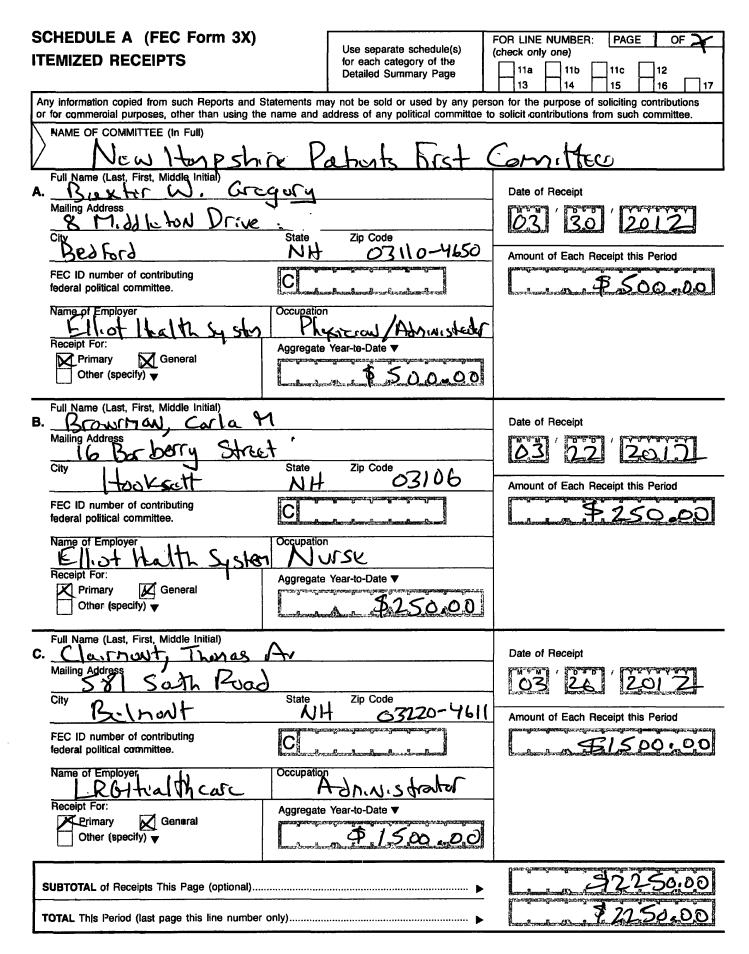

.

;

This committee has qualified as a multicandidate committee. (see FEC FORM 1M)