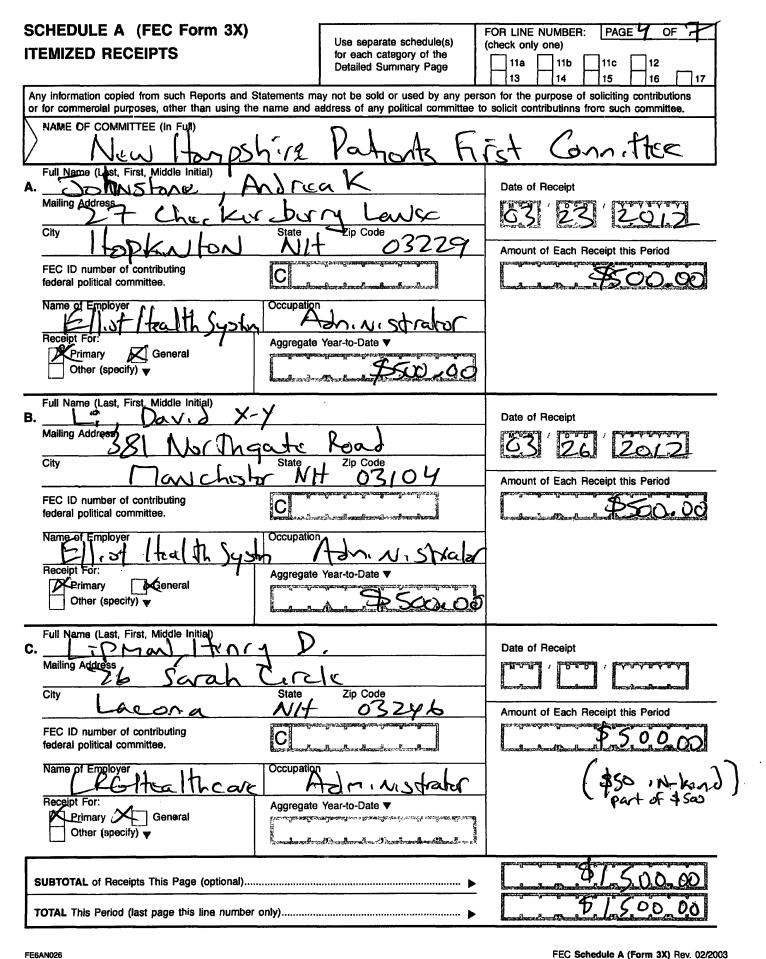

.

;

This committee has qualified as a multicandidate committee. (see FEC FORM 1M)