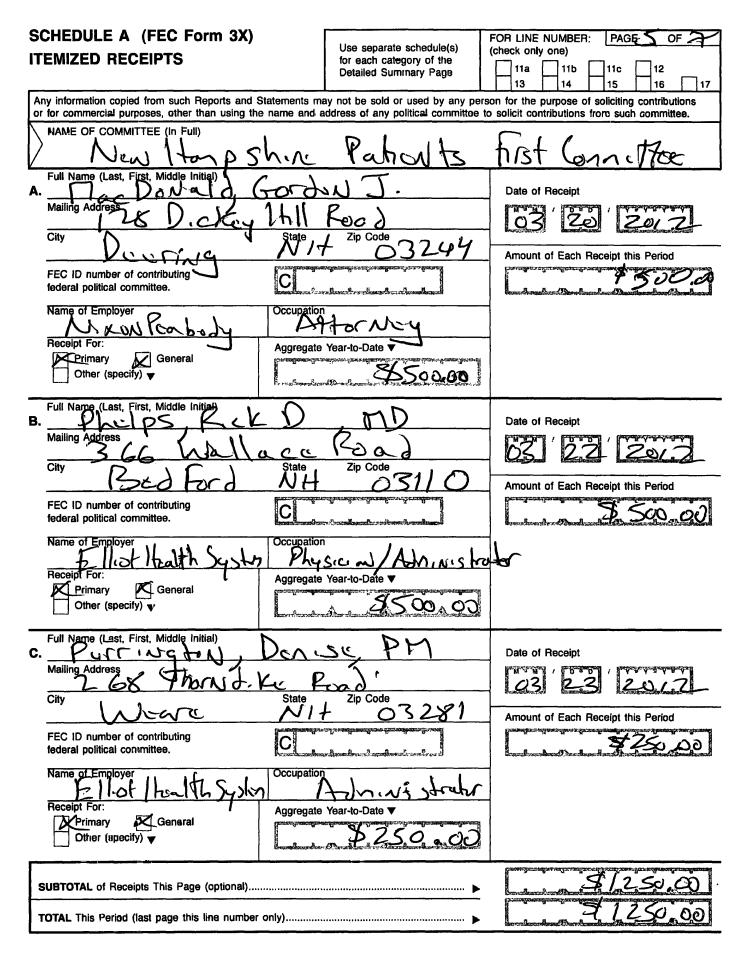

.

;

This committee has qualified as a multicandidate committee. (see FEC FORM 1M)