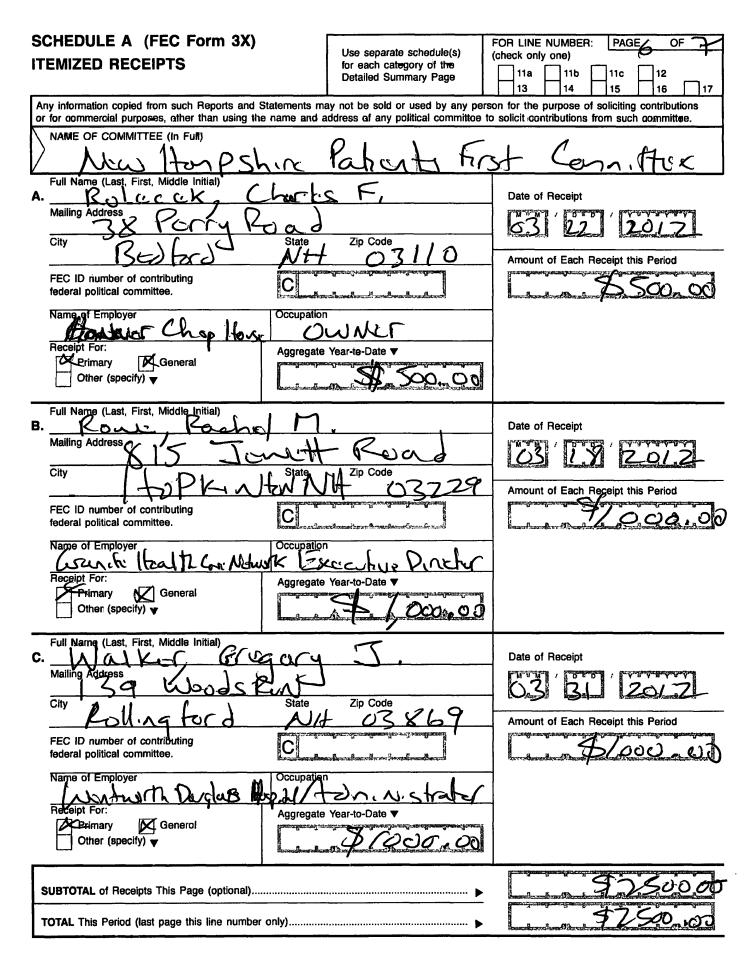

Chris) Christophor Morse (Androt) Larra SYNTAM

Into D. VISION for Hypothetical

| FEC<br>FORM 3X                                   | AN                                      | PORT O                          | JRSEN                      | IENT                       | S                          | 201.                                   | RECE                   | EIVED<br>Amili:        | <b>ر</b><br>۱0               |
|--------------------------------------------------|-----------------------------------------|---------------------------------|----------------------------|----------------------------|----------------------------|----------------------------------------|------------------------|------------------------|------------------------------|
| 1. NAME OF<br>COMMITTEE (in                      |                                         | e or print 🔻                    |                            | mple: If typ<br>the lines. | bing, type                 | 12FE4M                                 | 5C MAIL                |                        |                              |
| INEW HAM                                         | NEW HAMPISHIRE PATTMETS FIRST COMMITTEE |                                 |                            |                            |                            |                                        |                        |                        |                              |
|                                                  |                                         |                                 |                            | 1 1 1                      |                            | <u> </u>                               | <u> </u>               |                        |                              |
| ADDRESS (number an                               | d street)                               | 6 SALA                          | HGIA                       | ענירצ                      |                            |                                        | <u> </u>               |                        |                              |
| Check if diffe<br>than previou<br>reported. (AC  | slv                                     | ACONIA                          | <u> </u>                   | <u> </u>                   |                            | K.H                                    | 03,24                  | <u> </u>               |                              |
|                                                  |                                         |                                 |                            | <u> </u>                   | I                          | STATE                                  |                        |                        |                              |
| 2. FEC IDENTIFIC                                 | ATION NUMB                              | ER V                            |                            |                            |                            | 51AIE                                  |                        |                        | ·                            |
| C 0.0.5                                          | 15,973                                  |                                 | 3. IS THIS<br>REPORT       | X                          | NEW<br>(N) <b>OR</b>       | 15 K                                   | MENDED<br>A)           |                        |                              |
| 4. TYPE OF REF<br>(Choose One)                   | PORT (                                  | b) Monthly<br>Report<br>Due On: | Feb 20 (M2)<br>Mar 20 (M3) |                            | May 20 (M5)<br>Jun 20 (M6) | sw.s                                   | g 20 (M8)<br>o 20 (M9) | (Non-<br>Year (<br>Dec | 20 (M12)                     |
| (a) Quarterly Rep                                | perts:                                  |                                 | Apr 20 (M4)                | L)<br>F1                   | Jul 20 (M7)                | Broad Broad                            | t 20 (M10)             | Year (                 | Election<br>Only)<br>31 (YE) |
| April 15<br>Quarterly                            | y Report (Q1)                           | (C) 12-Day                      | ionel                      | Primary (12                | <br>F <sup>2</sup>         | Genera                                 |                        |                        |                              |
| July 15<br>Quarterly                             | y Report (Q2)                           | PRE-Election                    | اکستا<br>۱                 |                            | · L.                       | nudi<br>mag                            |                        |                        | off (12R)                    |
| October<br>Quarterly                             | 15<br>y Report (Q3)                     | Report for the                  |                            | Convention                 | (120)                      | Special                                | (123)                  |                        |                              |
| January<br>Year-End                              | 31<br>d Report (YE)                     | E                               | lection on                 |                            |                            | <u> </u>                               | 8                      | in the<br>State of     |                              |
|                                                  | Mid-Year<br>Non-election<br>Iy) (MY)    | (d) 30-Day<br>POST-Electi       | Sec. S                     | General (30                | 0G)                        | Runoff                                 | (30R)                  | Spec                   | cial (30S)                   |
| Terminat<br>(TER)                                | ion Report                              | Report for th                   | lection on                 | M M M                      | //                         | ~~~~~~~~~~~~~~~~~~~~~~~~~~~~~~~~~~~~~~ | 8                      | in the<br>State of     |                              |
| 5. Covering Period                               | 0.3                                     | 12125                           | 12                         | through                    | 03                         | ′ <u>3.</u> /                          | 201                    | 2                      |                              |
| I certify that I have ex<br>Type or Print Name o |                                         | eport and to the be<br>HEN      | - · ·                      |                            | PMAA                       | ue, correct a                          | nd complete            |                        |                              |
| Signature of Treasure                            |                                         | 74                              | 8.7                        | Tym                        |                            | Date 0                                 | Z 7.3                  | _                      | 512                          |
| NOTE: Submission of f                            | alse, erroneous,                        | or incomplete inform            | nation may su              | bject the pe               | erson signing t            | his Report to                          | 1                      |                        |                              |
|                                                  |                                         |                                 |                            |                            |                            |                                        |                        | FORM 3<br>v. 12/2004   | ,,<br>                       |