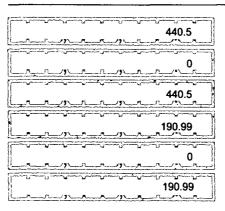

### SUMMARY PAGE OF RECEIPTS AND DISBURSEMENTS

| FEC Form 3X (Rev. 02/2003)                                                                        |                                                 | Page 2                            |
|---------------------------------------------------------------------------------------------------|-------------------------------------------------|-----------------------------------|
| Write or Type Committee Name Tehama County Republican C                                           | central Committee (Federal)                     |                                   |
| Report Covering the Period: From:                                                                 | 09 30 / 2014 T                                  | To: 11 / 24 / 2014                |
|                                                                                                   | COLUMN A<br>This Period                         | COLUMN B<br>Calendar Year-to-Date |
| i. (a) Cash on Hand  January 1,  2014                                                             |                                                 | 6283.26                           |
| (b) Cash on Hand at<br>Beginning of Reporting Period                                              | 6547.68                                         | ,                                 |
| (c) Total Receipts (from Line 19)                                                                 | 440.5                                           | 15097.95                          |
| (d) Subtotal (add Lines 6(b) and 6(c) for Column A and Lines 6(a) and 6(c) for Column B)          | 6988.18                                         | 21381.21                          |
| '. Total Disbursements (from Line 31)                                                             | 190.99                                          | 14584.02                          |
| Cash on Hand at Close of     Reporting Period     (subtract Line 7 from Line 6(d))                | 6797.19                                         | 6797.19                           |
| the Committee (Itemize all on Schedule C and/or Schedule D)                                       |                                                 |                                   |
| Debts and Obligations Owed BY     the Committee (Itemize all on     Schedule C and/or Schedule D) |                                                 |                                   |
| This committee has qualified as a                                                                 | multicandidate committee. (see FEC FORM 1M)     |                                   |
|                                                                                                   | For further information contact:                |                                   |
|                                                                                                   | Federal Election Commission<br>999 E Street, NW |                                   |

#### Tehama County Republican Central Committee (Federal)

11 2014 Report Covering the Period: From: 09 2014 To: **COLUMN A COLUMN B** I. Receipts **Total This Period** Calendar Year-to-Date 11. Contributions (other than loans) From: (a) Individuals/Persons Other Than Political Committees 440.5 440.5 (i) Itemized (use Schedule A)..... 14157.45 (ii) Unitemized ..... (iii) TOTAL (add 14597.95 Lines 11(a)(i) and (ii)......▶ (b) Political Party Committees ..... Other Political Committees (such as PACs)..... Total Contributions (add Lines 11(a)(iii), (b), and (c)) (Carry 14897.95 Totals to Line 33, page 5) ..... 12. Transfers From Affiliated/Other Party Committees..... 13. All Loans Received ..... 14. Loan Repayments Received..... 15. Offsets To Operating Expenditures (Refunds, Rebates, etc.) (Carry Totals to Line 37, page 5)..... 16. Refunds of Contributions Made to Federal Candidates and Other Political Committees..... 17. Other Federal Receipts (Dividends, Interest, etc.)..... 18. Transfers from Non-Federal and Levin Funds (a) Non-Federal Account (from Schedule H3)..... 0 (b) Levin Funds (from Schedule H5) ....... (c) Total Transfers (add 18(a) and 18(b))... 19. Total Receipts (add Lines 11(d), 12, 13, 14, 15, 16, 17, and 18(c)).......▶ 15097.95 440.5 20. Total Federal Receipts 440.5 (subtract Line 18(c) from Line 19) ....... ▶ 15097.95

#### **DETAILED SUMMARY PAGE**

of Disbursements

FEC Form 3X (Rev. 02/2003)

Page 4

| II. Disbursements                                              | COLUMN A Total This Period | COLUMN B              |
|----------------------------------------------------------------|----------------------------|-----------------------|
| 21. Operating Expenditures:                                    | Total Triis Periou         | Calendar Year-to-Date |
| (a) Allocated Federal/Non-Federal                              |                            |                       |
| Activity (from Schedule H4)                                    | 0                          | 0                     |
| (i) Federal Share                                              |                            |                       |
| (ii) Non-Federal Share                                         | 0                          | 0                     |
| (b) Other Federal Operating                                    |                            |                       |
|                                                                | 190.99                     | 14584.02              |
| Expenditures                                                   | 130.33                     | 14304.02              |
| (c) Total Operating Expenditures                               | 100.00                     | 14594.02              |
| (add 21(a)(i), (a)(ii), and (b))▶                              | 190.99                     | 14584.02              |
| 22. Transfers to Affiliated/Other Party                        |                            |                       |
| Committees23. Contributions to                                 |                            |                       |
| Federal Candidates/Committees                                  |                            |                       |
| and Other Political Committees                                 |                            | 0                     |
| 24. Independent Expenditures                                   |                            |                       |
| (use Schedule E)25. Coordinated Party Expenditures             |                            | U                     |
| (2 U.S.C. §441a(d))                                            |                            |                       |
| (use Schedule F)                                               |                            | 0                     |
|                                                                |                            |                       |
| 26. Loan Repayments Made                                       |                            |                       |
|                                                                |                            |                       |
| 27. Loans Made                                                 | 0                          |                       |
| 28. Refunds of Contributions To: (a) Individuals/Persons Other |                            |                       |
| Than Political Committees                                      | 0                          | 0                     |
|                                                                |                            |                       |
| (b) Political Party Committees                                 | 0                          | 0                     |
| (c) Other Political Committees                                 |                            |                       |
| (such as PACs)                                                 | 0                          | 0                     |
| ,                                                              |                            |                       |
| (d) Total Contribution Refunds                                 |                            |                       |
| (add Lines 28(a), (b), and (c))▶                               | 0                          | 0                     |
|                                                                |                            |                       |
| 29. Other Disbursements                                        | 0                          | 0                     |
|                                                                |                            |                       |
| 30. Federal Election Activity (2 U.S.C. §431(20))              |                            |                       |
| (a) Allocated Federal Election Activity                        |                            |                       |
| (from Schedule H6)                                             |                            |                       |
| (i) Federal Share                                              | 0                          | 0                     |
| (1) 1 333.4. 3.12.3                                            |                            |                       |
| (ii) "Levin" Share                                             | 0                          | 0                     |
| (b) Federal Election Activity Paid Entirely                    |                            |                       |
| With Federal Funds                                             | 0                          | 0                     |
| (c) Total Federal Election Activity (add                       |                            |                       |
| • • •                                                          | 0                          | 0                     |
| Lines 30(a)(i), 30(a)(ii) and 30(b))▶                          |                            |                       |
| 21 Total Dishursements (add Lines 21/s) 22                     |                            |                       |
| 31. Total Disbursements (add Lines 21(c), 22,                  | 400.00                     | 44504.00              |
| 23, 24, 25, 26, 27, 28(d), 29 and 30(c))                       | 190.99                     | 14584.02              |
| 20 Total Fodoval Diobuve                                       |                            |                       |
| 32. Total Federal Disbursements                                |                            |                       |
| (subtract Line 21(a)(ii) and Line 30(a)(ii)                    | 400.00                     | 44594 00              |
| from Line 31)                                                  | 190.99                     | 14584.02              |
|                                                                |                            |                       |