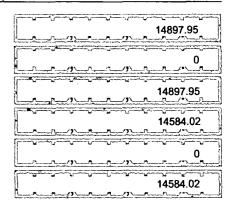

### SUMMARY PAGE OF RECEIPTS AND DISBURSEMENTS

| FEC Form 3X (Rev. 02/2003)                                                                        |                                                 | Page 2                            |
|---------------------------------------------------------------------------------------------------|-------------------------------------------------|-----------------------------------|
| Write or Type Committee Name Tehama County Republican C                                           | central Committee (Federal)                     |                                   |
| Report Covering the Period: From:                                                                 | 09 30 / 2014 T                                  | To: 11 / 24 / 2014                |
|                                                                                                   | COLUMN A<br>This Period                         | COLUMN B<br>Calendar Year-to-Date |
| i. (a) Cash on Hand  January 1,  2014                                                             |                                                 | 6283.26                           |
| (b) Cash on Hand at<br>Beginning of Reporting Period                                              | 6547.68                                         | ,                                 |
| (c) Total Receipts (from Line 19)                                                                 | 440.5                                           | 15097.95                          |
| (d) Subtotal (add Lines 6(b) and 6(c) for Column A and Lines 6(a) and 6(c) for Column B)          | 6988.18                                         | 21381.21                          |
| '. Total Disbursements (from Line 31)                                                             | 190.99                                          | 14584.02                          |
| Cash on Hand at Close of     Reporting Period     (subtract Line 7 from Line 6(d))                | 6797.19                                         | 6797.19                           |
| the Committee (Itemize all on Schedule C and/or Schedule D)                                       |                                                 |                                   |
| Debts and Obligations Owed BY     the Committee (Itemize all on     Schedule C and/or Schedule D) |                                                 |                                   |
| This committee has qualified as a                                                                 | multicandidate committee. (see FEC FORM 1M)     |                                   |
|                                                                                                   | For further information contact:                |                                   |
|                                                                                                   | Federal Election Commission<br>999 E Street, NW |                                   |

#### Tehama County Republican Central Committee (Federal)

11 2014 Report Covering the Period: From: 09 2014 To: **COLUMN A COLUMN B** I. Receipts **Total This Period** Calendar Year-to-Date 11. Contributions (other than loans) From: (a) Individuals/Persons Other Than Political Committees 440.5 440.5 (i) Itemized (use Schedule A)..... 14157.45 (ii) Unitemized ..... (iii) TOTAL (add 14597.95 Lines 11(a)(i) and (ii)......▶ (b) Political Party Committees ..... Other Political Committees (such as PACs)..... Total Contributions (add Lines 11(a)(iii), (b), and (c)) (Carry 14897.95 Totals to Line 33, page 5) ..... 12. Transfers From Affiliated/Other Party Committees..... 13. All Loans Received ..... 14. Loan Repayments Received..... 15. Offsets To Operating Expenditures (Refunds, Rebates, etc.) (Carry Totals to Line 37, page 5)..... 16. Refunds of Contributions Made to Federal Candidates and Other Political Committees..... 17. Other Federal Receipts (Dividends, Interest, etc.)..... 18. Transfers from Non-Federal and Levin Funds (a) Non-Federal Account (from Schedule H3)..... 0 (b) Levin Funds (from Schedule H5) ....... (c) Total Transfers (add 18(a) and 18(b))... 19. Total Receipts (add Lines 11(d), 12, 13, 14, 15, 16, 17, and 18(c)).......▶ 15097.95 440.5 20. Total Federal Receipts 440.5 (subtract Line 18(c) from Line 19) ....... ▶ 15097.95

#### **DETAILED SUMMARY PAGE**

of Disbursements

FEC Form 3X (Rev. 02/2003)

Page 4

| II. Disbursements                                              | COLUMN A Total This Period | COLUMN B              |
|----------------------------------------------------------------|----------------------------|-----------------------|
| 21. Operating Expenditures:                                    | Total Triis Periou         | Calendar Year-to-Date |
| (a) Allocated Federal/Non-Federal                              |                            |                       |
| Activity (from Schedule H4)                                    | 0                          | 0                     |
| (i) Federal Share                                              |                            |                       |
| (ii) Non-Federal Share                                         | 0                          | 0                     |
| (b) Other Federal Operating                                    |                            |                       |
|                                                                | 190.99                     | 14584.02              |
| Expenditures                                                   | 130.33                     | 14304.02              |
| (c) Total Operating Expenditures                               | 100.00                     | 14594.02              |
| (add 21(a)(i), (a)(ii), and (b))▶                              | 190.99                     | 14584.02              |
| 22. Transfers to Affiliated/Other Party                        |                            |                       |
| Committees23. Contributions to                                 |                            |                       |
| Federal Candidates/Committees                                  |                            |                       |
| and Other Political Committees                                 |                            | 0                     |
| 24. Independent Expenditures                                   |                            |                       |
| (use Schedule E)25. Coordinated Party Expenditures             |                            | U                     |
| (2 U.S.C. §441a(d))                                            |                            |                       |
| (use Schedule F)                                               |                            | 0                     |
|                                                                |                            |                       |
| 26. Loan Repayments Made                                       |                            |                       |
|                                                                |                            |                       |
| 27. Loans Made                                                 | 0                          |                       |
| 28. Refunds of Contributions To: (a) Individuals/Persons Other |                            |                       |
| Than Political Committees                                      | 0                          | 0                     |
|                                                                |                            |                       |
| (b) Political Party Committees                                 | 0                          | 0                     |
| (c) Other Political Committees                                 |                            |                       |
| (such as PACs)                                                 | 0                          | 0                     |
| ,                                                              |                            |                       |
| (d) Total Contribution Refunds                                 |                            |                       |
| (add Lines 28(a), (b), and (c))▶                               | 0                          | 0                     |
|                                                                |                            |                       |
| 29. Other Disbursements                                        | 0                          | 0                     |
|                                                                |                            |                       |
| 30. Federal Election Activity (2 U.S.C. §431(20))              |                            |                       |
| (a) Allocated Federal Election Activity                        |                            |                       |
| (from Schedule H6)                                             |                            |                       |
| (i) Federal Share                                              | 0                          | 0                     |
| (1) 1 333.4. 3.12.3                                            |                            |                       |
| (ii) "Levin" Share                                             | 0                          | 0                     |
| (b) Federal Election Activity Paid Entirely                    |                            |                       |
| With Federal Funds                                             | 0                          | 0                     |
| (c) Total Federal Election Activity (add                       |                            |                       |
| • • •                                                          | 0                          | 0                     |
| Lines 30(a)(i), 30(a)(ii) and 30(b))▶                          |                            |                       |
| 21 Total Dishursements (add Lines 21/s) 22                     |                            |                       |
| 31. Total Disbursements (add Lines 21(c), 22,                  | 400.00                     | 44504.00              |
| 23, 24, 25, 26, 27, 28(d), 29 and 30(c))                       | 190.99                     | 14584.02              |
| 20 Total Fodoval Diobuve                                       |                            |                       |
| 32. Total Federal Disbursements                                |                            |                       |
| (subtract Line 21(a)(ii) and Line 30(a)(ii)                    | 400.00                     | 44594 00              |
| from Line 31)                                                  | 190.99                     | 14584.02              |
|                                                                |                            |                       |