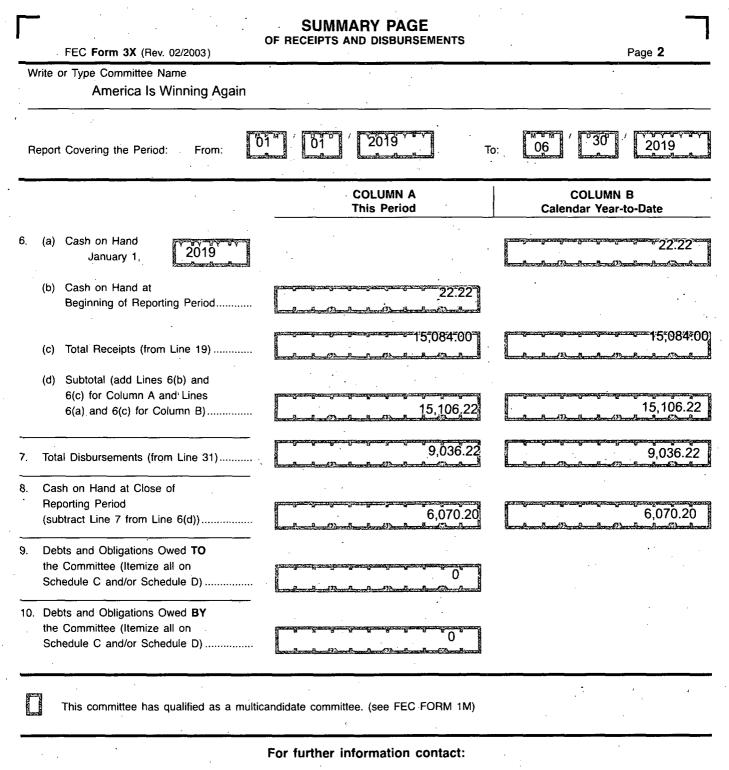

| FEC<br>FORM                       | -                                                                                          | AN                             | PORT O                                    | URSE                                                                                                                                                                                                                                                                                                                                                                                                                                                                                                                                                                                                                                                                                                | MENT                           | s                          |                                            | RECE<br>EC MAIL<br>19 JUL 29<br>Office Usi | PH12                    |                                                                            |
|-----------------------------------|--------------------------------------------------------------------------------------------|--------------------------------|-------------------------------------------|-----------------------------------------------------------------------------------------------------------------------------------------------------------------------------------------------------------------------------------------------------------------------------------------------------------------------------------------------------------------------------------------------------------------------------------------------------------------------------------------------------------------------------------------------------------------------------------------------------------------------------------------------------------------------------------------------------|--------------------------------|----------------------------|--------------------------------------------|--------------------------------------------|-------------------------|----------------------------------------------------------------------------|
| 1. NAME OF<br>COMMIT              | F<br>TEE (in full)                                                                         | ТҮР                            | e or print V                              |                                                                                                                                                                                                                                                                                                                                                                                                                                                                                                                                                                                                                                                                                                     | mple: If typin<br>r the lines. | ng, type                   | 12FE4M                                     | 15                                         |                         |                                                                            |
| America Is                        | Winning <sub>/</sub> A                                                                     | Again                          | <u> </u>                                  |                                                                                                                                                                                                                                                                                                                                                                                                                                                                                                                                                                                                                                                                                                     |                                |                            |                                            |                                            |                         |                                                                            |
| L                                 |                                                                                            | <u></u> I                      |                                           |                                                                                                                                                                                                                                                                                                                                                                                                                                                                                                                                                                                                                                                                                                     | <u></u>                        |                            |                                            | <u> </u>                                   |                         |                                                                            |
|                                   | umber and str                                                                              |                                | O Box 721220                              | <u>lll_</u>                                                                                                                                                                                                                                                                                                                                                                                                                                                                                                                                                                                                                                                                                         | <u> </u>                       |                            |                                            |                                            | <u>ll</u>               |                                                                            |
| L than                            | ck if differen<br>previously<br>rted. (ACC)                                                |                                | Pinon Hills                               |                                                                                                                                                                                                                                                                                                                                                                                                                                                                                                                                                                                                                                                                                                     |                                |                            |                                            | 92372                                      |                         |                                                                            |
| 2. FEC IDE                        | NTIFICATIO                                                                                 | ON NUMB                        | ER 🔻 🦾                                    |                                                                                                                                                                                                                                                                                                                                                                                                                                                                                                                                                                                                                                                                                                     |                                | :                          | STATE 🔺                                    | 2                                          | ZIP CODE                | <b></b>                                                                    |
| C 000                             | 688093                                                                                     |                                |                                           | 3. IS THIS<br>REPORT                                                                                                                                                                                                                                                                                                                                                                                                                                                                                                                                                                                                                                                                                |                                | NEW<br>N) <b>OR</b>        | * *                                        | AMENDED<br>A)                              |                         |                                                                            |
| . (Choose C                       | DF REPOR                                                                                   |                                | b) Monthly<br>Report<br>Due On:           | Feb 20 (M2)<br>Mar 20 (M3)                                                                                                                                                                                                                                                                                                                                                                                                                                                                                                                                                                                                                                                                          | l                              | May 20 (M5)<br>Jun 20 (M6) | Laui<br>georg                              | ug 20 (M8)<br>ep 20 (M9)                   | (No<br>Yea<br>De<br>(No | v 20 (M11)<br>n-Election<br>r Only)<br>c 20 (M12)<br>n-Election<br>r Only) |
|                                   | April 15<br>Quarterly Re<br>July 15<br>Quarterly Re<br>October 15                          | port (Q1)<br>port (Q2)         | (c) 12-Day<br>PRE-Electic<br>Report for t | and the second se | Primary (12F<br>Convention (   | i ba                       |                                            | ct 20 (M10)<br>al (12G)<br>i (12S)         | Jai                     | n 31 (YE)                                                                  |
|                                   | Quarterly Re<br>January 31<br>Year-End Re<br>July 31 Mid-<br>Report (Non-<br>Year Only) (I | port (YE)<br>Year<br>-election | (d) 30-Day<br>POST-Elect                  | Election on                                                                                                                                                                                                                                                                                                                                                                                                                                                                                                                                                                                                                                                                                         | General (300                   | <b>(</b> )                 | Runoff                                     | (30B)                                      | in the<br>State of      | cial (30S)                                                                 |
|                                   | Termination I<br>(TER)                                                                     |                                | Report for t                              | السا                                                                                                                                                                                                                                                                                                                                                                                                                                                                                                                                                                                                                                                                                                |                                |                            | .]<br>~~~~~~~~~~~~~~~~~~~~~~~~~~~~~~~~~~~~ |                                            | in the<br>State of      |                                                                            |
| 5. Covering                       | Period                                                                                     | °01″                           | <sup>°</sup> 01° 20                       | 19                                                                                                                                                                                                                                                                                                                                                                                                                                                                                                                                                                                                                                                                                                  | through                        | 06**                       | ′ <b>3</b> 0°                              | 2019                                       | Ŷ <b>Ŧ</b> ŶŶ           |                                                                            |
| I certify that I<br>Type or Print |                                                                                            |                                | eport and to the be<br>Jennifer Gar       | -                                                                                                                                                                                                                                                                                                                                                                                                                                                                                                                                                                                                                                                                                                   | wledge and                     | belief it is tru           | ie, correct a                              | and complete                               | 9.                      | :<br>;                                                                     |
| Signature of T                    | Freasurer                                                                                  | Ju                             | rifer                                     | Ya                                                                                                                                                                                                                                                                                                                                                                                                                                                                                                                                                                                                                                                                                                  | wier                           |                            | Date 0                                     | 7 / 26                                     | ° ′ ′20                 | 019                                                                        |
| NOTE: Submis<br>Offic<br>Us<br>On | ce<br>ie                                                                                   | , erroneous,                   | or incomplete infor                       | mation may su                                                                                                                                                                                                                                                                                                                                                                                                                                                                                                                                                                                                                                                                                       | ubject the per                 | son signing th             | nis Report to                              | FEC                                        | FORM<br>50. 12/2004     |                                                                            |