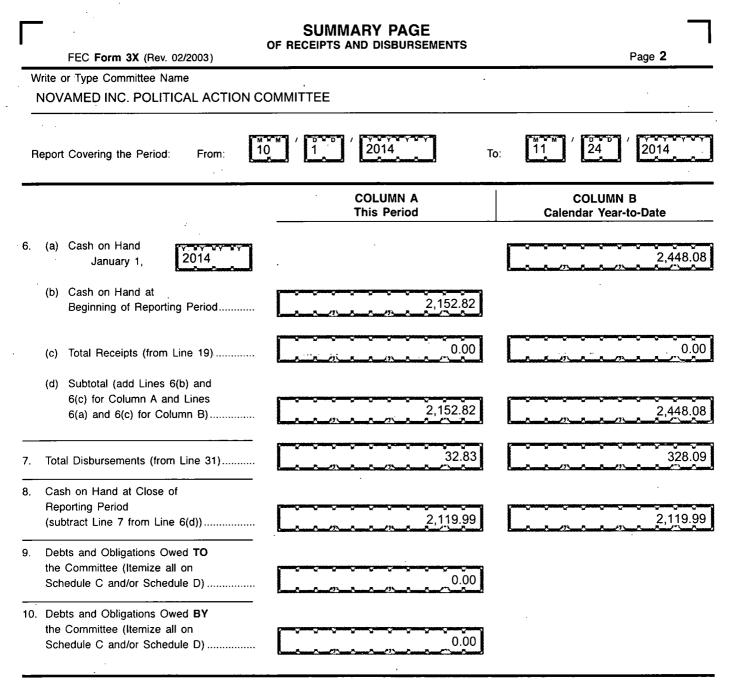

| FEC                                                                                                                                                                         | REPORT OF RECEIPTS<br>AND DISBURSEMENTS<br>or Other Than An Authorized Committee                                                                                                                                                                                                                                                                                                                                                                                                                                                                                                                                                                                                                                                                                                                                                                                                                                                                                                                                                                                                                                                                                                                                                                                                                                                                                                                                                                                                                                                                                                                                                                                                                                                                                                                                                                                                                                                                                                                                                                                                                                               | <b>]</b><br>16 |
|-----------------------------------------------------------------------------------------------------------------------------------------------------------------------------|--------------------------------------------------------------------------------------------------------------------------------------------------------------------------------------------------------------------------------------------------------------------------------------------------------------------------------------------------------------------------------------------------------------------------------------------------------------------------------------------------------------------------------------------------------------------------------------------------------------------------------------------------------------------------------------------------------------------------------------------------------------------------------------------------------------------------------------------------------------------------------------------------------------------------------------------------------------------------------------------------------------------------------------------------------------------------------------------------------------------------------------------------------------------------------------------------------------------------------------------------------------------------------------------------------------------------------------------------------------------------------------------------------------------------------------------------------------------------------------------------------------------------------------------------------------------------------------------------------------------------------------------------------------------------------------------------------------------------------------------------------------------------------------------------------------------------------------------------------------------------------------------------------------------------------------------------------------------------------------------------------------------------------------------------------------------------------------------------------------------------------|----------------|
| 1. NAME OF<br>COMMITTEE (in full)                                                                                                                                           | TYPE OR PRINT ▼ Example: If typing, type<br>over the lines. 12FE4M5                                                                                                                                                                                                                                                                                                                                                                                                                                                                                                                                                                                                                                                                                                                                                                                                                                                                                                                                                                                                                                                                                                                                                                                                                                                                                                                                                                                                                                                                                                                                                                                                                                                                                                                                                                                                                                                                                                                                                                                                                                                            |                |
| , NOVAMED INC. POLITICA                                                                                                                                                     |                                                                                                                                                                                                                                                                                                                                                                                                                                                                                                                                                                                                                                                                                                                                                                                                                                                                                                                                                                                                                                                                                                                                                                                                                                                                                                                                                                                                                                                                                                                                                                                                                                                                                                                                                                                                                                                                                                                                                                                                                                                                                                                                |                |
|                                                                                                                                                                             |                                                                                                                                                                                                                                                                                                                                                                                                                                                                                                                                                                                                                                                                                                                                                                                                                                                                                                                                                                                                                                                                                                                                                                                                                                                                                                                                                                                                                                                                                                                                                                                                                                                                                                                                                                                                                                                                                                                                                                                                                                                                                                                                | ]              |
|                                                                                                                                                                             |                                                                                                                                                                                                                                                                                                                                                                                                                                                                                                                                                                                                                                                                                                                                                                                                                                                                                                                                                                                                                                                                                                                                                                                                                                                                                                                                                                                                                                                                                                                                                                                                                                                                                                                                                                                                                                                                                                                                                                                                                                                                                                                                | ]              |
| ADDRESS (number and street)                                                                                                                                                 | 333 W. Wacker Drive, Suite 1010                                                                                                                                                                                                                                                                                                                                                                                                                                                                                                                                                                                                                                                                                                                                                                                                                                                                                                                                                                                                                                                                                                                                                                                                                                                                                                                                                                                                                                                                                                                                                                                                                                                                                                                                                                                                                                                                                                                                                                                                                                                                                                | ] ·            |
| Check if different<br>than previously<br>reported. (ACC)                                                                                                                    |                                                                                                                                                                                                                                                                                                                                                                                                                                                                                                                                                                                                                                                                                                                                                                                                                                                                                                                                                                                                                                                                                                                                                                                                                                                                                                                                                                                                                                                                                                                                                                                                                                                                                                                                                                                                                                                                                                                                                                                                                                                                                                                                | ]              |
| 2. FEC IDENTIFICATION NU                                                                                                                                                    | MBER ▼ CITY ▲ STATE ▲ ZIP CODE ▲                                                                                                                                                                                                                                                                                                                                                                                                                                                                                                                                                                                                                                                                                                                                                                                                                                                                                                                                                                                                                                                                                                                                                                                                                                                                                                                                                                                                                                                                                                                                                                                                                                                                                                                                                                                                                                                                                                                                                                                                                                                                                               |                |
| C 00428086                                                                                                                                                                  | 3. IS THIS NEW AMENDED<br>REPORT (N) OR (A)                                                                                                                                                                                                                                                                                                                                                                                                                                                                                                                                                                                                                                                                                                                                                                                                                                                                                                                                                                                                                                                                                                                                                                                                                                                                                                                                                                                                                                                                                                                                                                                                                                                                                                                                                                                                                                                                                                                                                                                                                                                                                    |                |
| <ul> <li><b>4. TYPE OF REPORT</b><br/>(Choose One)</li> <li>(a) Quarterly Reports:</li> <li>April 15<br/>Quarterly Report (Q<br/>July 15<br/>Quarterly Report (Q</li> </ul> | (C)     12-Day     Primary (12P)     General (12G)     Hunoff (12R)       PRE-Election     Final Action     Final Action     Final Action                                                                                                                                                                                                                                                                                                                                                                                                                                                                                                                                                                                                                                                                                                                                                                                                                                                                                                                                                                                                                                                                                                                                                                                                                                                                                                                                                                                                                                                                                                                                                                                                                                                                                                                                                                                                                                                                                                                                                                                      |                |
| October 15<br>Quarterly Report (Q<br>January 31<br>Year-End Report (Y<br>July 31 Mid-Year<br>Report (Non-election<br>Year Only) (MY)                                        | Report for the: Convention (12C) Special (12S)<br>(d) 30-Day                                                                                                                                                                                                                                                                                                                                                                                                                                                                                                                                                                                                                                                                                                                                                                                                                                                                                                                                                                                                                                                                                                                                                                                                                                                                                                                                                                                                                                                                                                                                                                                                                                                                                                                                                                                                                                                                                                                                                                                                                                                                   | )              |
| Termination Report<br>(TER)                                                                                                                                                 | Report for the:                                                                                                                                                                                                                                                                                                                                                                                                                                                                                                                                                                                                                                                                                                                                                                                                                                                                                                                                                                                                                                                                                                                                                                                                                                                                                                                                                                                                                                                                                                                                                                                                                                                                                                                                                                                                                                                                                                                                                                                                                                                                                                                | Ì              |
| 5. Covering Period                                                                                                                                                          | , 1, 2014, through 1, 24, 2014, 2014, 1, 2014, 1, 2014, 1, 2014, 1, 2014, 1, 2014, 1, 2014, 1, 2014, 1, 2014, 1, 2014, 1, 2014, 1, 2014, 1, 2014, 1, 2014, 1, 2014, 1, 2014, 1, 2014, 1, 2014, 1, 2014, 1, 2014, 1, 2014, 1, 2014, 1, 2014, 1, 2014, 1, 2014, 1, 2014, 1, 2014, 1, 2014, 1, 2014, 1, 2014, 1, 2014, 1, 2014, 1, 2014, 1, 2014, 1, 2014, 1, 2014, 1, 2014, 1, 2014, 1, 2014, 1, 2014, 1, 2014, 1, 2014, 1, 2014, 1, 2014, 1, 2014, 1, 2014, 1, 2014, 1, 2014, 1, 2014, 1, 2014, 1, 2014, 1, 2014, 1, 2014, 1, 2014, 1, 2014, 1, 2014, 1, 2014, 1, 2014, 1, 2014, 1, 2014, 1, 2014, 1, 2014, 1, 2014, 1, 2014, 1, 2014, 1, 2014, 1, 2014, 1, 2014, 1, 2014, 1, 2014, 1, 2014, 1, 2014, 1, 2014, 1, 2014, 1, 2014, 1, 2014, 1, 2014, 1, 2014, 1, 2014, 1, 2014, 1, 2014, 1, 2014, 1, 2014, 1, 2014, 1, 2014, 1, 2014, 1, 2014, 1, 2014, 1, 2014, 1, 2014, 1, 2014, 1, 2014, 1, 2014, 1, 2014, 1, 2014, 1, 2014, 1, 2014, 1, 2014, 1, 2014, 1, 2014, 1, 2014, 1, 2014, 1, 2014, 1, 2014, 1, 2014, 1, 2014, 1, 2014, 1, 2014, 1, 2014, 1, 2014, 1, 2014, 1, 2014, 1, 2014, 1, 2014, 1, 2014, 1, 2014, 1, 2014, 1, 2014, 1, 2014, 1, 2014, 1, 2014, 1, 2014, 1, 2014, 1, 2014, 1, 2014, 1, 2014, 1, 2014, 1, 2014, 1, 2014, 1, 2014, 1, 2014, 1, 2014, 1, 2014, 1, 2014, 1, 2014, 1, 2014, 1, 2014, 1, 2014, 1, 2014, 1, 2014, 1, 2014, 1, 2014, 1, 2014, 1, 2014, 1, 2014, 1, 2014, 1, 2014, 1, 2014, 1, 2014, 1, 2014, 1, 2014, 1, 2014, 1, 2014, 1, 2014, 1, 2014, 1, 2014, 1, 2014, 1, 2014, 1, 2014, 1, 2014, 1, 2014, 1, 2014, 1, 2014, 1, 2014, 1, 2014, 1, 2014, 1, 2014, 1, 2014, 1, 2014, 1, 2014, 1, 2014, 1, 2014, 1, 2014, 1, 2014, 1, 2014, 1, 2014, 1, 2014, 1, 2014, 1, 2014, 1, 2014, 1, 2014, 1, 2014, 1, 2014, 1, 2014, 1, 2014, 1, 2014, 1, 2014, 1, 2014, 1, 2014, 1, 2014, 1, 2014, 1, 2014, 1, 2014, 1, 2014, 1, 2014, 1, 2014, 1, 2014, 1, 2014, 1, 2014, 1, 2014, 1, 2014, 1, 2014, 1, 2014, 1, 2014, 1, 2014, 1, 2014, 1, 2014, 1, 2014, 1, 2014, 1, 2014, 1, 2014, 1, 2014, 1, 2014, 1, 2014, 1, 2014, 1, 2014, 1, 2014, 1, 2014, 1, 2014, 1, 2014, 1, 2014, 1, 2014, 1, 2014, 1, 2014, 1 | _              |
| I certify that I have examined th<br>Type or Print Name of Treasure                                                                                                         | s Report and to the best of my knowledge and belief it is true, correct and complete.<br>Scott T. Macomber                                                                                                                                                                                                                                                                                                                                                                                                                                                                                                                                                                                                                                                                                                                                                                                                                                                                                                                                                                                                                                                                                                                                                                                                                                                                                                                                                                                                                                                                                                                                                                                                                                                                                                                                                                                                                                                                                                                                                                                                                     |                |
| Signature of Treasurer                                                                                                                                                      | Date 12 / 2014                                                                                                                                                                                                                                                                                                                                                                                                                                                                                                                                                                                                                                                                                                                                                                                                                                                                                                                                                                                                                                                                                                                                                                                                                                                                                                                                                                                                                                                                                                                                                                                                                                                                                                                                                                                                                                                                                                                                                                                                                                                                                                                 | ]              |
| NOTE: Submission of false, errore                                                                                                                                           | ous, or incomplete information may subject the person signing this Report to the penalties of 2 U.S.C. §437g.         FEC FORM 3X         Rev. 12/2004                                                                                                                                                                                                                                                                                                                                                                                                                                                                                                                                                                                                                                                                                                                                                                                                                                                                                                                                                                                                                                                                                                                                                                                                                                                                                                                                                                                                                                                                                                                                                                                                                                                                                                                                                                                                                                                                                                                                                                         | -<br>_         |