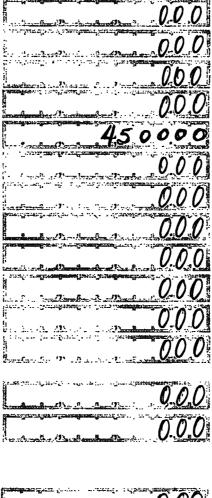

i

 $\sum$ 

28039894067

-

, ...

This committee has qualified as a multicandidate committee. (see FEC FORM 1M)