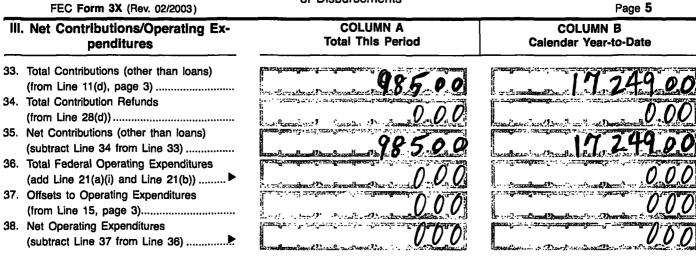

i

 $\sum$ 

28039894067

-

, ...

This committee has qualified as a multicandidate committee. (see FEC FORM 1M)