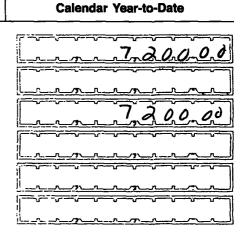

.. ..

..

l

| <br>       | FEC Form 3X (Rev. 02/2003)                                                                                                     | SUMMARY PAGE<br>OF RECEIPTS AND DISBURSEMENTS | Page 2                            |
|------------|--------------------------------------------------------------------------------------------------------------------------------|-----------------------------------------------|-----------------------------------|
| w<br>      | rite or Type Committee Name<br>Absolute Energy PAC                                                                             | <u></u>                                       |                                   |
| R          | eport Covering the Period: From:                                                                                               | 1 ' 25 ' 2008 To                              | n 12'31'2008                      |
|            |                                                                                                                                | COLUMN A<br>This Period                       | COLUMN B<br>Calendar Year-to-Date |
| 6.         | (a) Cash on Hand<br>January 1, 2008                                                                                            |                                               |                                   |
|            | (b) Cash on Hand at<br>Beginning of Reporting Period                                                                           | 5,162,20                                      |                                   |
| I          | (c) Total Receipts (from Line 19)                                                                                              | [/_00_                                        | 7,200,00                          |
| L<br> <br> | <ul> <li>(d) Subtotal (add Lines 6(b) and</li> <li>6(c) for Column A and Lines</li> <li>6(a) and 6(c) for Column B)</li> </ul> | 5,2,62,20                                     | 17,2,0,0,0,2                      |
| 7.         | Total Disbursements (from Line 31)                                                                                             | 1,5,0,0,0,0                                   | 343780                            |
| 8.         | Cash on Hand at Close of<br>Reporting Period<br>(subtract Line 7 from Line 6(d))                                               | 3,7,6,2,20                                    | 3,76,220                          |
| 9.         | Debts and Obligations Owed <b>TO</b><br>the Committee (Itemize all on<br>Schedule C and/or Schedule D)                         |                                               |                                   |
| 10.        | Debts and Obligations Owed BY<br>the Committee (Itemize all on<br>Schedule C and/or Schedule D)                                |                                               |                                   |

#### For further information contact:

Federal Election Commission 999 E Street, NW Washington, DC 20463

Toll Free 800-424-9530 Local 202-694-1100

| İ                   |                   | D<br>FEC Form 3X (Rev. 06/2004)                                                                                                                                                 | ETAILED SUMMARY PAGE<br>of Receipts | Page 3                                                     |
|---------------------|-------------------|---------------------------------------------------------------------------------------------------------------------------------------------------------------------------------|-------------------------------------|------------------------------------------------------------|
| 1                   | W                 | rite or Type Committee Name                                                                                                                                                     |                                     |                                                            |
|                     |                   | Absolute Energy PAC                                                                                                                                                             |                                     |                                                            |
|                     | Re                | eport Covering the Period: From:                                                                                                                                                | 1 25 2008 TO                        | s: 12'31'2009                                              |
| I                   |                   | I. Receipts                                                                                                                                                                     | COLUMN A<br>Total This Period       | COLUMN B<br>Calendar Year-to-Date                          |
| ់2'ទថ័ភចល់2 ភូមិចំ7 | 12.<br>13.<br>14. | <ul> <li>Contributions (other than loans) From:</li> <li>(a) Individuals/Persons Other<br/>Than Political Committees <ul> <li>(i) Itemized (use Schedule A)</li></ul></li></ul> |                                     | $\begin{bmatrix} & & & & & \\ & & & & & & \\ & & & & & & $ |
|                     | 17.               | Political Committees<br>Other Federal Receipts                                                                                                                                  |                                     |                                                            |
|                     | 18.               | (Dividends, Interest, etc.)<br>Transfers from Non-Federal and Levin Funds                                                                                                       |                                     | Langerman                                                  |
|                     |                   | (a) Non-Federal Account<br>(from Schedule H3)                                                                                                                                   |                                     |                                                            |
|                     |                   | (b) Levin Funds (from Schedule H5)                                                                                                                                              |                                     |                                                            |
|                     |                   | (c) Total Transfers (add 18(a) and 18(b))                                                                                                                                       |                                     |                                                            |
|                     | 19.               | Total Receipts (add Lines 11(d),<br>12, 13, 14, 15, 16, 17, and 18(c))▶                                                                                                         | [                                   | 7,2000                                                     |
|                     | 20.               | Total Federal Receipts<br>(subtract Line 18(c) from Line 19)                                                                                                                    |                                     |                                                            |