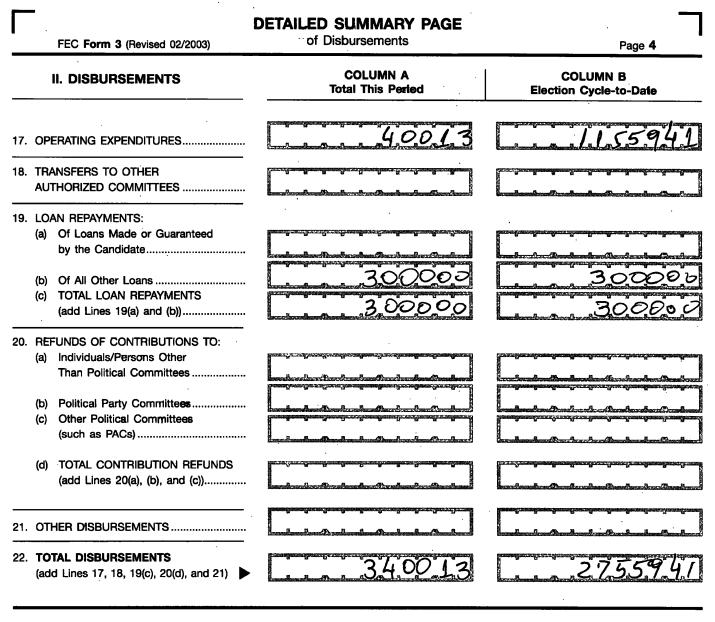

## III. CASH SUMMARY

| 23. | CASH ON HAND AT BEGINNING OF REPORTING PERIOD                             | 23572       |
|-----|---------------------------------------------------------------------------|-------------|
| 24  | TOTAL RECEIPTS THIS PERIOD (from Line 16, page 3)                         | 3,200,00    |
| 25. | SUBTOTAL (add Line 23 and Line 24)                                        | 3,4,3,5,7,2 |
| 26. | TOTAL DISBURSEMENTS THIS PERIOD (from Line 22)                            | 3,400,13    |
| 27. | CASH ON HAND AT CLOSE OF REPORTING PERIOD (subtract Line 26 from Line 25) | 35,59       |
|     |                                                                           | · · ·       |