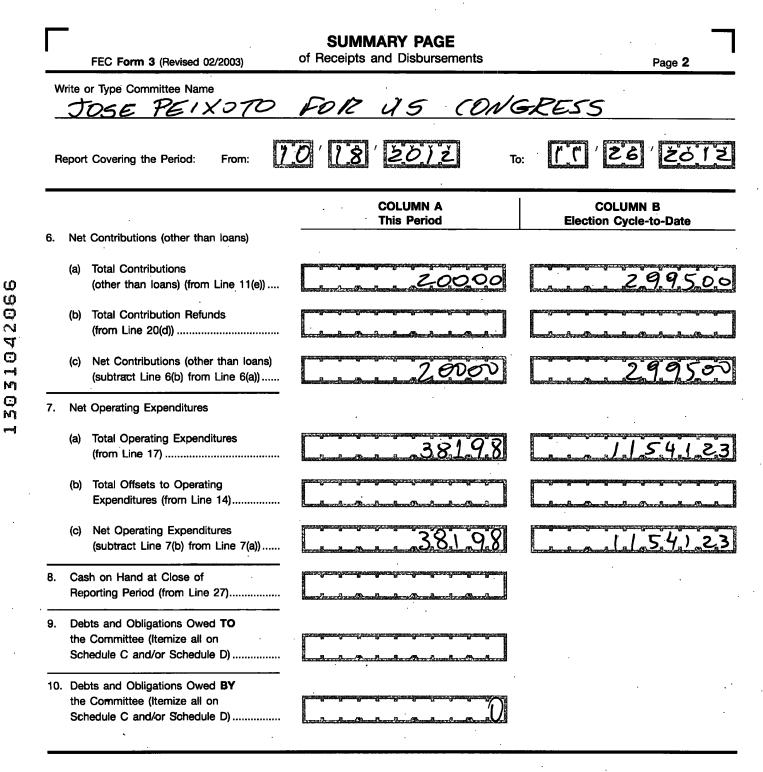

## For further information contact:

Federal Election Commission 999 E Street, NW Washington, DC 20463

> Toll Free 800-424-9530 Local 202-694-1100

FE5AN018

| DETAILED SUMMARY PAGE       Page 3         FEC Form 3 (Revised 12/2003)       of Receipts       Page 3             |                                                                                              |                                                                                                                |  |  |  |
|--------------------------------------------------------------------------------------------------------------------|----------------------------------------------------------------------------------------------|----------------------------------------------------------------------------------------------------------------|--|--|--|
| Write or Type Committee Name                                                                                       |                                                                                              |                                                                                                                |  |  |  |
| JOSE YEI XOTO                                                                                                      | pfor us ca                                                                                   | DNGRESS                                                                                                        |  |  |  |
| Report Covering the Period: From:                                                                                  | ) 1.8 2012 TO                                                                                |                                                                                                                |  |  |  |
| I. RECEIPTS                                                                                                        | COLUMN A<br>Total This Period                                                                | COLUMN B<br>Election Cycle-to-Date                                                                             |  |  |  |
| 11. CONTRIBUTIONS (other than loans) FROM:                                                                         |                                                                                              | · ·                                                                                                            |  |  |  |
| (a) Individuals/Persons Other Than                                                                                 | •                                                                                            |                                                                                                                |  |  |  |
| Political Committees<br>(i) Itemized (use Schedule A)                                                              | 200.00                                                                                       | 299500                                                                                                         |  |  |  |
| <ul> <li>(ii) Unitemized</li> <li>(iii) TOTAL of contributions</li> <li>from individuals</li> </ul>                | กระเรียนรริสมาร์สิทธรริสมาร์สมาร์สิทธรรรมสาวารกระสาวารสมาร์สมาร์สมาร์สมาร์สมาร์สมาร์สมาร์สมา | ระสารการการการการการการการการการการการการกา                                                                    |  |  |  |
|                                                                                                                    | an a                                                     | and                                                                        |  |  |  |
| <ul> <li>(b) Political Party Committees</li> <li>(c) Other Political Committees</li> <li>(such as PACs)</li> </ul> |                                                                                              | and a second |  |  |  |
| (d) The Candidate                                                                                                  |                                                                                              |                                                                                                                |  |  |  |
| (e) TOTAL CONTRIBUTIONS<br>(other than loans)<br>(add Lines 11(a)(iii), (b), (c), and (d))                         | 20000                                                                                        | 299500                                                                                                         |  |  |  |
| 12. TRANSFERS FROM OTHER<br>AUTHORIZED COMMITTEES                                                                  |                                                                                              |                                                                                                                |  |  |  |
| 13. LOANS:                                                                                                         |                                                                                              |                                                                                                                |  |  |  |
| (a) Made or Guaranteed by the Candidate                                                                            |                                                                                              | 1100000                                                                                                        |  |  |  |
| (b) All Other Loans                                                                                                | 3,00000                                                                                      | 850000                                                                                                         |  |  |  |
| (c) TOTAL LOANS.<br>(add Lines 13(a) काd (b))                                                                      | 3,00000                                                                                      | 19,50,000                                                                                                      |  |  |  |
| 14. OFFSETS TO OPERATING<br>EXPENDITURES                                                                           | ว้า <del>วสะวิถารภ์ในระหรือสมตรีสมตรีว่างหรือสมตรีสมตรริสมตรีสมตรร</del> ัดสมตรี             | <u>ที่การระบิตรระวิธีรระวร์โรดระดีการตะวิจารณ์ใจรางวิจารระวิจาณตรัฐสามาตรี</u>                                 |  |  |  |
| (Refunds, Rebates, etc.)                                                                                           | and                                                      |                                                                                                                |  |  |  |
| 15. OTHER RECEIPTS<br>(Dividends, Interest, etc.)                                                                  | annagannyannyannyannyannyanyanyanyanyanyanyan                                                |                                                                                                                |  |  |  |
| 16. <b>TOTAL RECEIPTS</b> (add Lines<br>11(e), 12, 13(c), 14, and 15)<br>(Carry Total to Line 24, page 4)          | 320000                                                                                       | 22,49500                                                                                                       |  |  |  |
| ·                                                                                                                  |                                                                                              |                                                                                                                |  |  |  |

## III. CASH SUMMARY

| 23. | CASH ON HAND AT BEGINNING OF REPORTING PERIOD                             | 23572       |
|-----|---------------------------------------------------------------------------|-------------|
| 24  | TOTAL RECEIPTS THIS PERIOD (from Line 16, page 3)                         | 3,200,00    |
| 25. | SUBTOTAL (add Line 23 and Line 24)                                        | 3,4,3,5,7,2 |
| 26. | TOTAL DISBURSEMENTS THIS PERIOD (from Line 22)                            | 3,400,13    |
| 27. | CASH ON HAND AT CLOSE OF REPORTING PERIOD (subtract Line 26 from Line 25) | 35,59       |
|     |                                                                           | · · ·       |