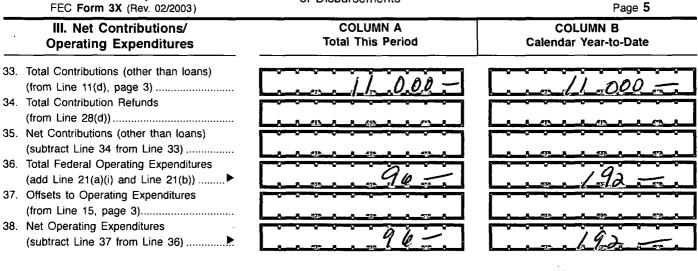

## For further information contact:

Federal Election Commission 999 E Street, NW Washington, DC 20463

Toll Free 800-424-9530 Local 202-694-1100

2016

\_

|                          | -<br>FEC Form 3X (Rev. 02/2003)                                                                                                                                                                                                                                                                                                                                                                                                                                                                                                                             | ETAILED SUMMARY PAGE<br>of Receipts          | Page 3                                                         |
|--------------------------|-------------------------------------------------------------------------------------------------------------------------------------------------------------------------------------------------------------------------------------------------------------------------------------------------------------------------------------------------------------------------------------------------------------------------------------------------------------------------------------------------------------------------------------------------------------|----------------------------------------------|----------------------------------------------------------------|
| w                        | rite or Type Committee Name                                                                                                                                                                                                                                                                                                                                                                                                                                                                                                                                 | H. Blue Par ABC                              | BSMQ                                                           |
| R                        | eport Covering the Period: From:                                                                                                                                                                                                                                                                                                                                                                                                                                                                                                                            |                                              | ro: [] '3] '2015                                               |
|                          | I. Receipts                                                                                                                                                                                                                                                                                                                                                                                                                                                                                                                                                 | COLUMN A<br>Total This Period                | COLUMN B<br>Calendar Year-to-Date                              |
| 11.                      | <ul> <li>Contributions (other than loans) From:</li> <li>(a) Individuals/Persons Other<br/>Than Political Committees <ul> <li>(i) Itemized (use Schedule A)</li></ul></li></ul>                                                                                                                                                                                                                                                                                                                                                                             | 4, 4, 50, -<br>7, 44, 5, -<br>11, 8, 9, 5, - | 4.4.20 =<br>7.4.45 =<br>1.1-8.95 =<br>1.1-8.95 =<br>1.1-8.95 = |
|                          | Totals to Line 33, page 5)                                                                                                                                                                                                                                                                                                                                                                                                                                                                                                                                  |                                              |                                                                |
| 14.<br>15.<br>16.<br>17. | <ul> <li>All Loans Received</li> <li>Loan Repayments Received</li> <li>Offsets To Operating Expenditures</li> <li>(Refunds, Rebates, etc.)</li> <li>(Carry Totals to Line 37, page 5)</li> <li>Refunds of Contributions Made</li> <li>to Federal Candidates and Other</li> <li>Political Committees</li> <li>Other Federal Receipts</li> <li>(Dividends, Interest, etc.)</li> <li>Transfers from Non-Federal and Levin Funds</li> <li>(a) Non-Federal Account <ul> <li>(from Schedule H3)</li> </ul> </li> <li>(b) Levin Funds (from Schedule H5)</li></ul> |                                              |                                                                |
|                          | Total Receipts (add Lines 11(d),<br>12, 13, 14, 15, 16, 17, and 18(c))▶<br>Total Federal Receipts<br>(subtract Line 18(c) from Line 19)                                                                                                                                                                                                                                                                                                                                                                                                                     | 11_895-                                      | 11.895-                                                        |

## DETAILED SUMMARY PAGE

of Disbursements

FEC Form 3X (Rev. 02/2003) COLUMN A COLUMN B **II.** Disbursements **Total This Period** Calendar Year-to-Date 21. Operating Expenditures: Allocated Federal/Non-Federal (a) Activity (from Schedule H4) (i) Federal Share ..... (ii) Non-Federal Share..... (b) Other Federal Operating Expenditures ..... (c) Total Operating Expenditures (add 21(a)(i), (a)(ii), and (b)) ..... > 22. Transfers to Affiliated/Other Party Committees..... Contributions to 23. Federal Candidates/Committees and Other Political Committees..... 24. Independent Expenditures (use Schedule E)..... Coordinated Party Expenditures (52 U.S.C. § 30116(d)) 25. (use Schedule F)..... 26. Loan Repayments Made..... 27. Loans Made...... 28. Refunds of Cont Refunds of Contributions To:
 (a) Individuals/Persons Other Than Political Committees ...... (b) Political Party Committees ..... (c) Other Political Committees (such as PACs)..... (d) Total Contribution Refunds (add Lines 28(a), (b), and (c))......► 29. Other Disbursements ..... 30. Federal Election Activity (52 U.S.C. § 30101(20)) (a) Allocated Federal Election Activity (from Schedule H6) (i) Federal Share ..... (ii) "Levin" Share..... (b) Federal Election Activity Paid Entirely With Federal Funds ..... (c) Total Federal Election Activity (add ... Lines 30(a)(i), 30(a)(ii) and 30(b)).... > 31. Total Disbursements (add Lines 21(c), 22, 23, 24, 25, 26, 27, 28(d), 29 and 30(c)) ... 32. Total Federal Disbursements (subtract Line 21(a)(ii) and Line 30(a)(ii) 96 from Line 31)..... 0