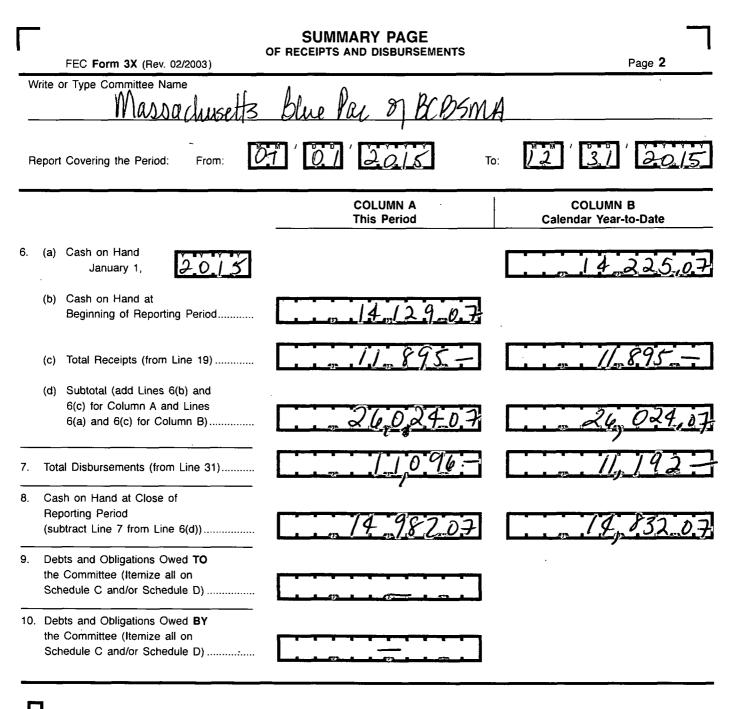

## For further information contact:

Federal Election Commission 999 E Street, NW Washington, DC 20463

Toll Free 800-424-9530 Local 202-694-1100

2016

\_

|                          | -<br>FEC Form 3X (Rev. 02/2003)                                                                                                                                                                                                                                                                                                                                                                                                                                                                                                                             | ETAILED SUMMARY PAGE<br>of Receipts          | Page 3                                                         |
|--------------------------|-------------------------------------------------------------------------------------------------------------------------------------------------------------------------------------------------------------------------------------------------------------------------------------------------------------------------------------------------------------------------------------------------------------------------------------------------------------------------------------------------------------------------------------------------------------|----------------------------------------------|----------------------------------------------------------------|
| w                        | rite or Type Committee Name                                                                                                                                                                                                                                                                                                                                                                                                                                                                                                                                 | H. Blue Par ABC                              | BSMQ                                                           |
| R                        | eport Covering the Period: From:                                                                                                                                                                                                                                                                                                                                                                                                                                                                                                                            |                                              | ro: [] '3] '2015                                               |
|                          | I. Receipts                                                                                                                                                                                                                                                                                                                                                                                                                                                                                                                                                 | COLUMN A<br>Total This Period                | COLUMN B<br>Calendar Year-to-Date                              |
| 11.                      | <ul> <li>Contributions (other than loans) From:</li> <li>(a) Individuals/Persons Other<br/>Than Political Committees <ul> <li>(i) Itemized (use Schedule A)</li></ul></li></ul>                                                                                                                                                                                                                                                                                                                                                                             | 4, 4, 50, -<br>7, 44, 5, -<br>11, 8, 9, 5, - | 4.4.20 =<br>7.4.45 =<br>1.1-8.95 =<br>1.1-8.95 =<br>1.1-8.95 = |
|                          | Totals to Line 33, page 5)                                                                                                                                                                                                                                                                                                                                                                                                                                                                                                                                  |                                              |                                                                |
| 14.<br>15.<br>16.<br>17. | <ul> <li>All Loans Received</li> <li>Loan Repayments Received</li> <li>Offsets To Operating Expenditures</li> <li>(Refunds, Rebates, etc.)</li> <li>(Carry Totals to Line 37, page 5)</li> <li>Refunds of Contributions Made</li> <li>to Federal Candidates and Other</li> <li>Political Committees</li> <li>Other Federal Receipts</li> <li>(Dividends, Interest, etc.)</li> <li>Transfers from Non-Federal and Levin Funds</li> <li>(a) Non-Federal Account <ul> <li>(from Schedule H3)</li> </ul> </li> <li>(b) Levin Funds (from Schedule H5)</li></ul> |                                              |                                                                |
|                          | Total Receipts (add Lines 11(d),<br>12, 13, 14, 15, 16, 17, and 18(c))▶<br>Total Federal Receipts<br>(subtract Line 18(c) from Line 19)                                                                                                                                                                                                                                                                                                                                                                                                                     | 11_895-                                      | 11.895-                                                        |

## DETAILED SUMMARY PAGE

of Disbursements

FEC Form 3X (Rev. 02/2003) COLUMN A COLUMN B **II.** Disbursements **Total This Period** Calendar Year-to-Date 21. Operating Expenditures: Allocated Federal/Non-Federal (a) Activity (from Schedule H4) (i) Federal Share ..... (ii) Non-Federal Share..... (b) Other Federal Operating Expenditures ..... (c) Total Operating Expenditures (add 21(a)(i), (a)(ii), and (b)) ..... > 22. Transfers to Affiliated/Other Party Committees..... Contributions to 23. Federal Candidates/Committees and Other Political Committees..... 24. Independent Expenditures (use Schedule E)..... Coordinated Party Expenditures (52 U.S.C. § 30116(d)) 25. (use Schedule F)..... 26. Loan Repayments Made..... 27. Loans Made...... 28. Refunds of Cont Refunds of Contributions To:
 (a) Individuals/Persons Other Than Political Committees ...... (b) Political Party Committees ..... (c) Other Political Committees (such as PACs)..... (d) Total Contribution Refunds (add Lines 28(a), (b), and (c))......► 29. Other Disbursements ..... 30. Federal Election Activity (52 U.S.C. § 30101(20)) (a) Allocated Federal Election Activity (from Schedule H6) (i) Federal Share ..... (ii) "Levin" Share..... (b) Federal Election Activity Paid Entirely With Federal Funds ..... (c) Total Federal Election Activity (add ... Lines 30(a)(i), 30(a)(ii) and 30(b)).... > 31. Total Disbursements (add Lines 21(c), 22, 23, 24, 25, 26, 27, 28(d), 29 and 30(c)) ... 32. Total Federal Disbursements (subtract Line 21(a)(ii) and Line 30(a)(ii) 96 from Line 31)..... 0