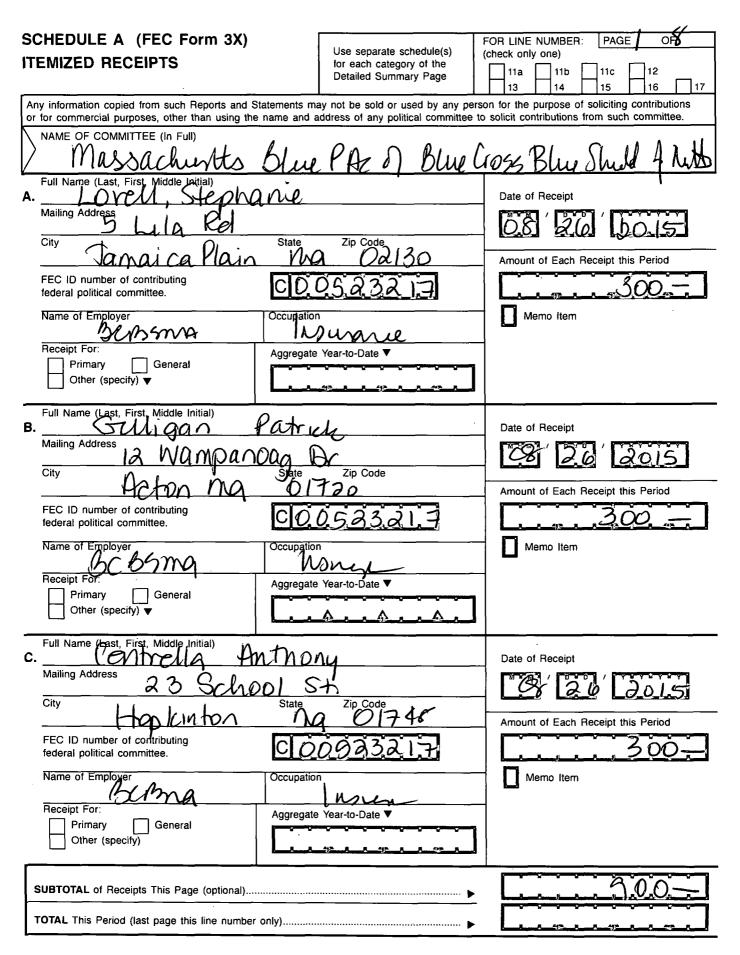

## DETAILED SUMMARY PAGE

of Disbursements

2016-07-18-08-00088066

20-16 - 07 - 18 - 08 - 000280067

FEC Schedule A (Form 3X) Rev. 12/2015

| · · · · · · · · · · · · · · · · · · ·                                                                                     |                                                                               |                                                                                                                                                      |
|---------------------------------------------------------------------------------------------------------------------------|-------------------------------------------------------------------------------|------------------------------------------------------------------------------------------------------------------------------------------------------|
| SCHEDULE A (FEC Form 3X)<br>ITEMIZED RECEIPTS                                                                             | Use separate schedule(s)<br>for each category of the<br>Detailed Summary Page | FOR LINE NUMBER:       PAGE       OF         (check only one)       11a       11b       11c       12         113       14       15       16       17 |
| Any information copied from such Reports and Statements ma<br>or for commercial purposes, other than using the name and a |                                                                               | erson for the purpose of soliciting contributions                                                                                                    |
| NAME OF COMMITTEE (In Full)<br>Man Blue Par S                                                                             |                                                                               |                                                                                                                                                      |
| Full Name (Last, First, Middle Initial)<br>A. MPENAN, LODENT                                                              |                                                                               | Date of Receipt                                                                                                                                      |
| Mailing Address<br>The Bay State Ro                                                                                       | #312                                                                          | 08 26 26                                                                                                                                             |
| City Bost Na                                                                                                              | Zip Code                                                                      | Amount of Each Receipt this Period                                                                                                                   |
| FEC ID number of contributing federal political committee.                                                                | 0.5.2.2.17                                                                    | 3,00 -                                                                                                                                               |
| Name of Employer 30 Occupation                                                                                            | untr                                                                          | Memo Item                                                                                                                                            |
| Receipt For:       Aggregate         Primary       General         Other (specify) ▼                                      | Year-to-Dale ▼                                                                | ]                                                                                                                                                    |
| B. Full Name (Last, First, Middle Initial)<br>Mailing Address<br>TO 3 Barlsh St<br>City                                   | Zip Code                                                                      | Date of Receipt                                                                                                                                      |
| FEC ID number of contributing federal political committee.                                                                | 02445                                                                         | Amount of Each Receipt this Period                                                                                                                   |
| Name of Employer Willy Engr                                                                                               | but                                                                           | Memo Item                                                                                                                                            |
| Receipt For:       Aggregate         Primary       General         Other (specify) ▼                                      | Year-to-Date ▼                                                                | ]                                                                                                                                                    |
| c. Full Name (Last, First, Middle Initial)<br>Mailing Address 15 Nechobe L<br>City State                                  | d                                                                             | Date of Receipt                                                                                                                                      |
| City Waban mg                                                                                                             | Zip Code                                                                      | Amount of Each Receipt this Period                                                                                                                   |
| FEC ID number of contributing federal political committee.                                                                | 05,23,217                                                                     | 300                                                                                                                                                  |
| Name of Employer 2255 Mg Occupation                                                                                       | new                                                                           | Memo Item                                                                                                                                            |
| Receipt For:       Aggregate         Primary       General         Other (specify)                                        | Year-to-Date ▼                                                                | ]                                                                                                                                                    |
| SUBTOTAL of Receipts This Page (optional)                                                                                 | ······                                                                        | 652                                                                                                                                                  |
| TOTAL This Period (last page this line number only)                                                                       |                                                                               |                                                                                                                                                      |