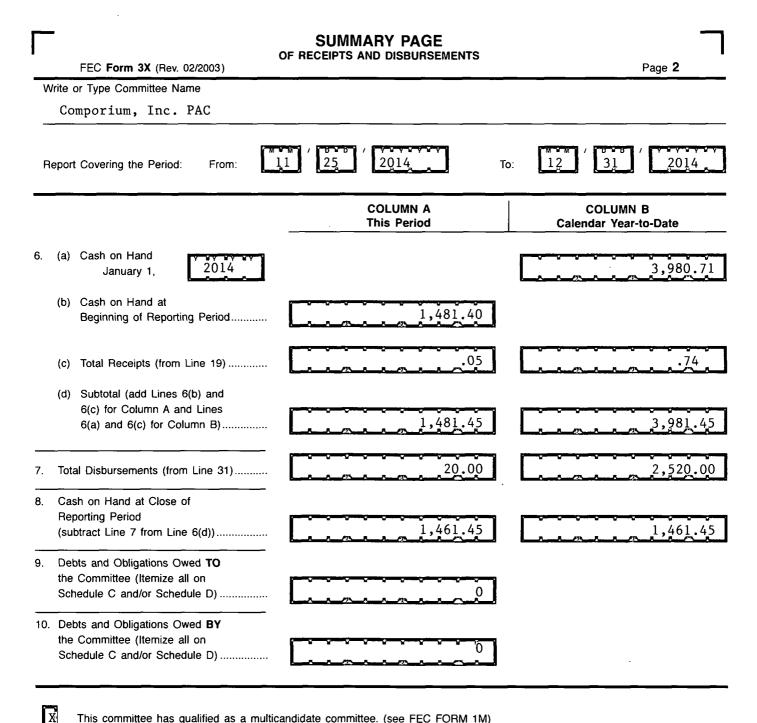

### For further information contact:

Federal Election Commission 999 E Street, NW Washington, DC 20463

Toll Free 800-424-9530 Local 202-694-1100

| DET                                                                                                | AILED SUMMARY PAGE<br>of Receipts                                           | Г                                                      |
|----------------------------------------------------------------------------------------------------|-----------------------------------------------------------------------------|--------------------------------------------------------|
| FEC Form 3X (Rev. 06/2004)                                                                         |                                                                             | Page 3                                                 |
| Write or Type Committee Name                                                                       |                                                                             |                                                        |
| Comporium, Inc. PAC                                                                                |                                                                             |                                                        |
| Report Covering the Period: From:                                                                  | 25 2014 T                                                                   | o: 12 / 31 / 2014                                      |
| I. Receipts                                                                                        | COLUMN A<br>Total This Period                                               | COLUMN B<br>Calendar Year-to-Date                      |
| <ul><li>11. Contributions (other than loans) From:</li><li>(a) Individuals/Persons Other</li></ul> |                                                                             |                                                        |
| Than Political Committees                                                                          |                                                                             |                                                        |
| (i) Itemized (use Schedule A)                                                                      |                                                                             |                                                        |
| (ii) Unitemized                                                                                    | 0                                                                           | 0                                                      |
| (iii) TOTAL (add<br>Lines 11(a)(i) and (ii)▶                                                       | 0                                                                           | 0                                                      |
|                                                                                                    |                                                                             |                                                        |
| (b) Political Party Committees                                                                     |                                                                             |                                                        |
| (such as PACs)                                                                                     | 0                                                                           | 0                                                      |
| (d) Total Contributions (add Lines<br>11(a)(iii), (b), and (c)) (Carry                             |                                                                             |                                                        |
| Totals to Line 33, page 5)▶                                                                        |                                                                             |                                                        |
| 12. Transfers From Affiliated/Other<br>Party Committees                                            | 0                                                                           | 0                                                      |
|                                                                                                    |                                                                             |                                                        |
| 13. All Loans Received                                                                             |                                                                             |                                                        |
| 14. Loan Repayments Received                                                                       | 0                                                                           | 0                                                      |
| 15. Offsets To Operating Expenditures<br>(Refunds, Rebates, etc.)                                  |                                                                             |                                                        |
| (Carry Totals to Line 37, page 5)                                                                  | 0                                                                           |                                                        |
| 16. Refunds of Contributions Made<br>to Federal Candidates and Other                               |                                                                             |                                                        |
| Political Committees                                                                               | 0                                                                           | 0                                                      |
| 17. Other Federal Receipts<br>(Dividends, Interest, etc.)                                          | 05                                                                          | 7/                                                     |
| 18. Transfers from Non-Federal and Levin Funds                                                     |                                                                             |                                                        |
| (a) Non-Federal Account<br>(from Schedule H3)                                                      | 0                                                                           | 0                                                      |
|                                                                                                    |                                                                             |                                                        |
| (b) Levin Funds (from Schedule H5)                                                                 |                                                                             |                                                        |
| (c) Total Transfers (add 18(a) and 18(b))                                                          | 0                                                                           | 0                                                      |
|                                                                                                    | <u>┍╷┈╸╸╱╖╶╕┽┈╺╟┈</u> ╡╱ <u>┝</u> ╷╶╏╴╴┠ <sub>╝</sub> ╼┟╬┈╟╶ <sub>┍</sub> ┙ | <u>▙▃▃▖▙▁▕▙▁▞▞▖▖▃▝▖▁</u> ▚▃▖ <u>▚▁▖▝▖▁▝▖▁▝▙</u> ▁▖▙▁▖▋ |
| 19. Total Receipts (add Lines 11(d),                                                               |                                                                             |                                                        |
| 12, 13, 14, 15, 16, 17, and 18(c))▶                                                                | .05                                                                         | .74                                                    |
| 20. Total Federal Receipts                                                                         |                                                                             |                                                        |
| (subtract Line 18(c) from Line 19)►                                                                | .05                                                                         | 74                                                     |

# **DETAILED SUMMARY PAGE**

of Disbursements

FEC Form 3X (Rev. 02/2003)

Page 4

Ĩ

ł

| _    | II. Disbursements                                                | COLUMN A<br>Total This Period | COLUMN B<br>Calendar Year-to-Date |
|------|------------------------------------------------------------------|-------------------------------|-----------------------------------|
| 1, + | Operating Expenditures: —                                        |                               |                                   |
| 1    | (a) Allocated Federal/Non-Federal<br>Activity (from Schedule H4) |                               |                                   |
|      | (i) Federal Share                                                | 0                             | 0                                 |
|      |                                                                  |                               |                                   |
|      | (ii) Non-Federal Share                                           | 0                             |                                   |
|      | (b) Other Federal Operating                                      |                               |                                   |
|      | Expenditures                                                     | 20.00                         | 20.00                             |
|      | (c) Total Operating Expenditures                                 |                               |                                   |
|      | (add 21(a)(i), (a)(ii), and (b))▶                                | 20.00                         | 20.00                             |
|      | Transfers to Affiliated/Other Party                              |                               |                                   |
|      | Committees                                                       |                               |                                   |
|      | Federal Candidates/Committees                                    |                               | 2.500.6                           |
|      | and Other Political Committees                                   |                               | 2,500.(                           |
|      | Independent Expenditures                                         |                               |                                   |
| 5    | (use Schedule E)                                                 |                               |                                   |
|      | (52 U.S.C. § 30116(d))                                           |                               |                                   |
|      | (use Schedule F)                                                 |                               |                                   |
| •    |                                                                  | 0                             |                                   |
| э.   | Loan Repayments Made                                             |                               |                                   |
| ,    |                                                                  | 0                             |                                   |
| 3.   | Loans Made<br>Refunds of Contributions To:                       |                               |                                   |
|      | (a) Individuals/Persons Other<br>Than Political Committees       | 0                             |                                   |
|      |                                                                  |                               |                                   |
|      | (b) Political Party Committees                                   | 0                             |                                   |
|      | (c) Other Political Committees                                   |                               |                                   |
|      | (such as PACs)                                                   | 0                             |                                   |
|      |                                                                  |                               |                                   |
|      | (d) Total Contribution Refunds                                   |                               |                                   |
|      | (add Lines 28(a), (b), and (c))▶                                 | 0                             |                                   |
|      |                                                                  |                               |                                   |
| 9.   | Other Disbursements                                              | 0                             |                                   |
| _    |                                                                  |                               |                                   |
|      | Federal Election Activity (52 U.S.C. § 30101(20))                |                               |                                   |
|      | (a) Allocated Federal Election Activity                          |                               |                                   |
|      | (from Schedule H6)                                               |                               |                                   |
|      | (i) Federal Share                                                | <u> </u>                      |                                   |
|      |                                                                  |                               |                                   |
|      | (ii) "Levin" Share                                               |                               |                                   |
|      | (b) Federal Election Activity Paid Entirely                      |                               |                                   |
|      | With Federal Funds                                               |                               |                                   |
|      | (c) Total Federal Election Activity (add                         |                               |                                   |
|      | Lines 30(a)(i), 30(a)(ii) and 30(b))                             |                               |                                   |
| 1    | Total Disbursements (add Lines 21(c), 22,                        |                               |                                   |
| ••   | 23, 24, 25, 26, 27, 28(d), 29 and 30(c))                         |                               |                                   |
|      | 20, 27, 20, 20, 27, 20(0), 29 and 30(0)).                        | 20.00                         | 2,520.0                           |
| 2    | Total Federal Disbursements                                      |                               |                                   |
|      | (subtract Line 21(a)(ii) and Line 30(a)(ii)                      |                               |                                   |
|      | from Line 31)                                                    | 20.00                         |                                   |
|      |                                                                  | 20.00                         | 2,520.0                           |