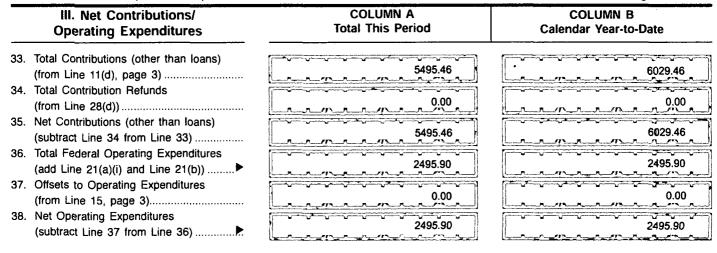

|                                                                                                   | COLUMN A This Period | COLUMN B<br>Calendar Year-to-Date |
|---------------------------------------------------------------------------------------------------|----------------------|-----------------------------------|
| January 1, 2017                                                                                   |                      | 3987.00                           |
| (b) Cash on Hand at Beginning of Reporting Period                                                 | 2775.43              |                                   |
| (c) Total Receipts (from Line 19)                                                                 | 5495.46              | 6329.46                           |
| (d) Subtotal (add Lines 6(b) and 6(c) for Column A and Lines 6(a) and 6(c) for Column B)          | 8270.89              | 9116.46                           |
| 7. Total Disbursements (from Line 31)                                                             | 2689.03              | 3534.60                           |
| 3. Cash on Hand at Close of Reporting Period (subtract Line 7 from Line 6(d))                     | 5581.86              | 5581.86                           |
| Debts and Obligations Owed TO     the Committee (Itemize all on     Schedule C and/or Schedule D) | 0.00                 |                                   |
| 10. Debts and Obligations Owed BY the Committee (Itemize all on Schedule C and/or Schedule D)     | 0.00                 |                                   |