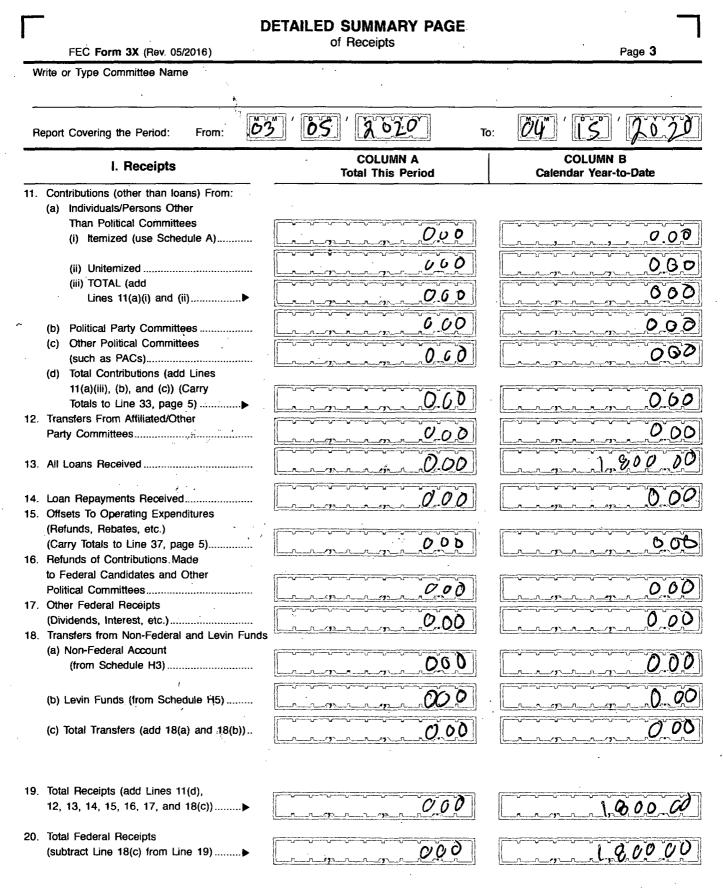

## DETAILED SUMMARY PAGE of Disbursements

| FEC Form 3X (Rev. 05/2016)                                                                                    |                               | Page 5                            |  |
|---------------------------------------------------------------------------------------------------------------|-------------------------------|-----------------------------------|--|
| III. Net Contributions/<br>Operating Expenditures                                                             | COLUMN A<br>Total This Period | COLUMN B<br>Calendar Year-to-Date |  |
| Total Contributions (other than loans)<br>(from Line 11(d), page 3)<br>Total Contribution Refunds             | , <u> </u>                    | <u></u>                           |  |
| (from Line 28(d))<br>Net Contributions (other than loans)                                                     | 60,0                          | 0.0.0                             |  |
| (subtract Line 34 from Line 33)<br>Total Federal Operating Expenditures<br>(add Line 21(a)(i) and Line 21(b)) | 006                           | 180000                            |  |
| Offsets to Operating Expenditures (from Line 15, page 3)                                                      | 0.6.0                         |                                   |  |
| Net Operating Expenditures<br>(subtract Line 37 from Line 36)                                                 | 0.00                          | 1,6,00,00                         |  |