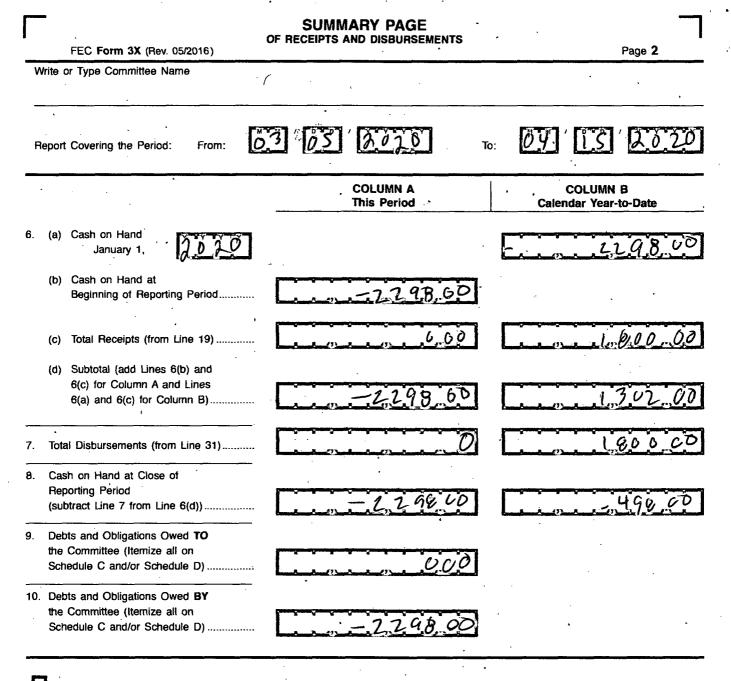

## DETAILED SUMMARY PAGE of Disbursements

| FEC Form 3X (Rev. 05/2016)                                                                                    |                               | Page 5                            |  |
|---------------------------------------------------------------------------------------------------------------|-------------------------------|-----------------------------------|--|
| III. Net Contributions/<br>Operating Expenditures                                                             | COLUMN A<br>Total This Period | COLUMN B<br>Calendar Year-to-Date |  |
| Total Contributions (other than loans)<br>(from Line 11(d), page 3)<br>Total Contribution Refunds             | , <u> </u>                    | <u></u>                           |  |
| (from Line 28(d))<br>Net Contributions (other than loans)                                                     | 60,0                          | 0.0.0                             |  |
| (subtract Line 34 from Line 33)<br>Total Federal Operating Expenditures<br>(add Line 21(a)(i) and Line 21(b)) | 006                           | 180000                            |  |
| Offsets to Operating Expenditures (from Line 15, page 3)                                                      | 0.6.0                         |                                   |  |
| Net Operating Expenditures<br>(subtract Line 37 from Line 36)                                                 | 0.00                          | 1,6,00,00                         |  |